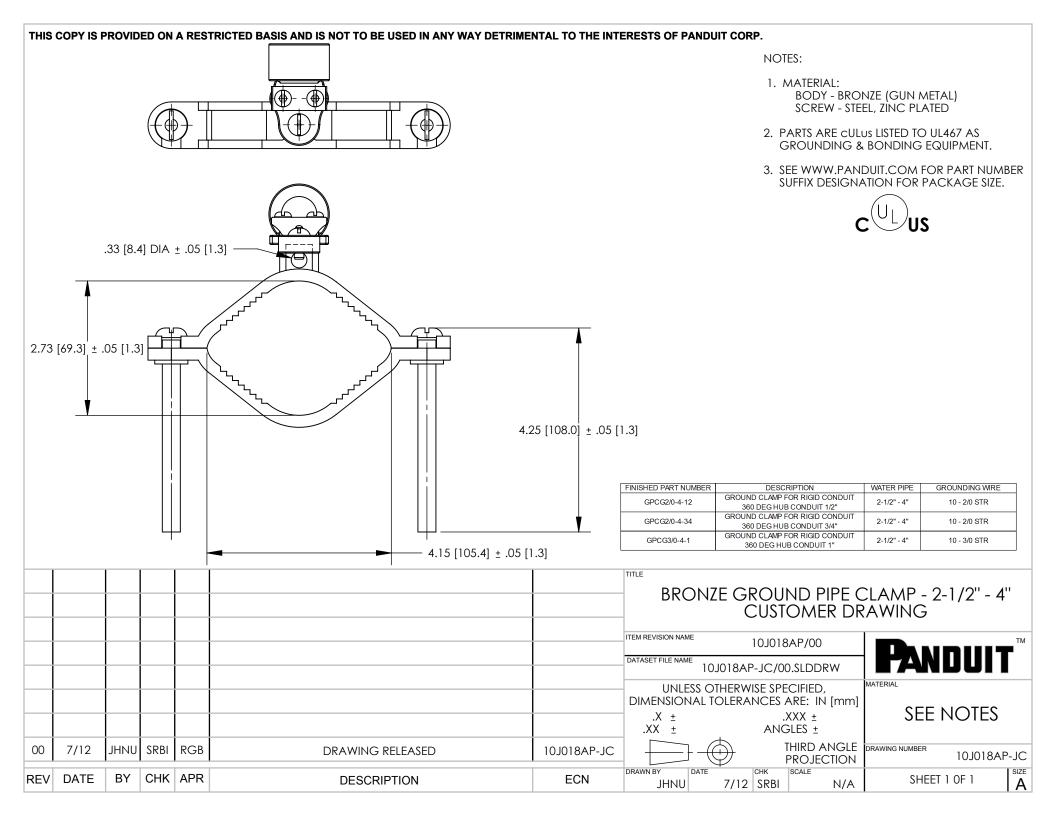

## **X-ON Electronics**

Largest Supplier of Electrical and Electronic Components

Click to view similar products for Wire Ducting & Raceways category:

Click to view products by Panduit manufacturer:

Other Similar products are found below:

```
800A-LB 801I-LSP 802A-ECSP 802I-ICSP 923223-000 PRAF6WH-X A0405538 1301150342 1301160034 1301170070 1301180011 1301230083 1301230153 1301240273 1301250006 1302261238 1302261321 1302262552 1302263103 1302263178 1302263259 1302263816 1302263860 1302264375 1302264390 1301150343 1301160030 1301170050 1301170051 1301170061 1301180013 1301230086 1301230130 1301240054 1302260055 1302260376 1302261343 1302261344 1302262674 1302263095 1302263166 1302263209 1302263513 1302263851 1302263870 1302264137 1302264218 DD1/J AX101472 AX102007
```