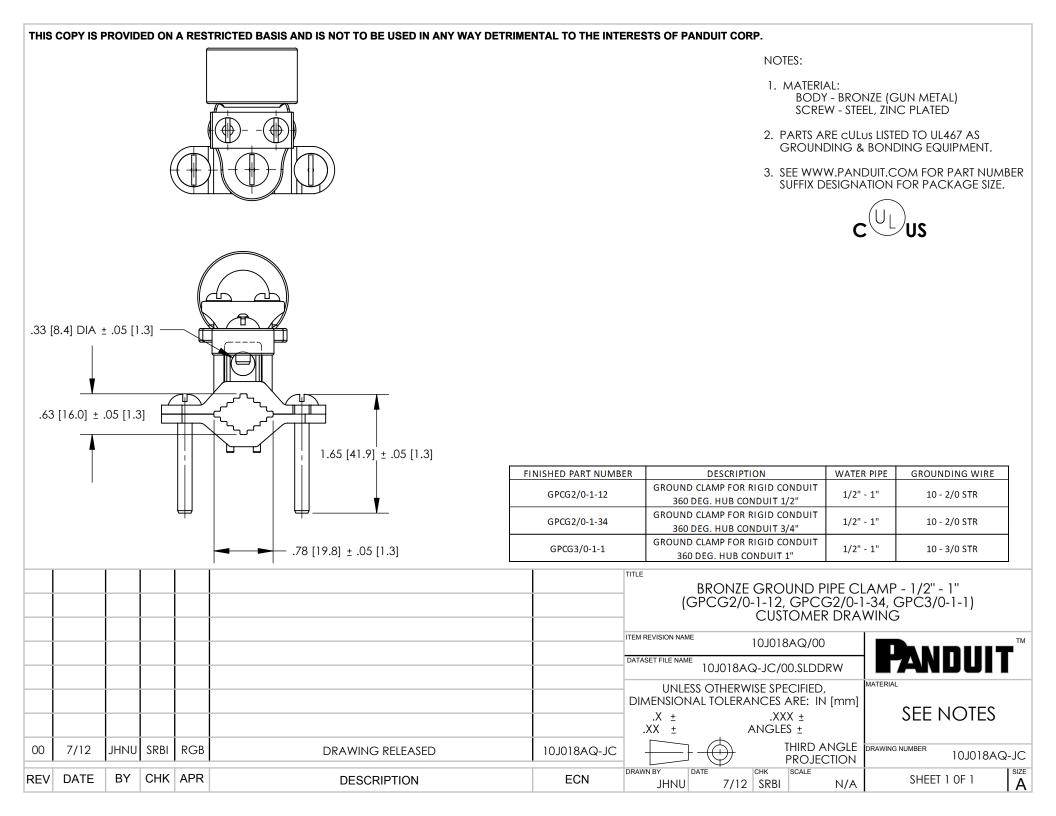

## **X-ON Electronics**

Largest Supplier of Electrical and Electronic Components

Click to view similar products for Wire Ducting & Raceways category:

Click to view products by Panduit manufacturer:

Other Similar products are found below:

```
800A-LB 801I-LSP 802A-ECSP 802I-ICSP 923223-000 PRAF6WH-X A0405538 1301150342 1301160034 1301170070 1301180011 1301230083 1301230153 1301240273 1301250006 1302261238 1302261321 1302262552 1302263103 1302263178 1302263259 1302263816 1302263860 1302264375 1302264390 1301150343 1301160030 1301170050 1301170051 1301170061 1301180013 1301230086 1301230130 1301240054 1302260055 1302260376 1302261343 1302261344 1302262674 1302263095 1302263166 1302263209 1302263513 1302263851 1302263870 1302264137 1302264218 DD1/J AX101472 AX102007
```