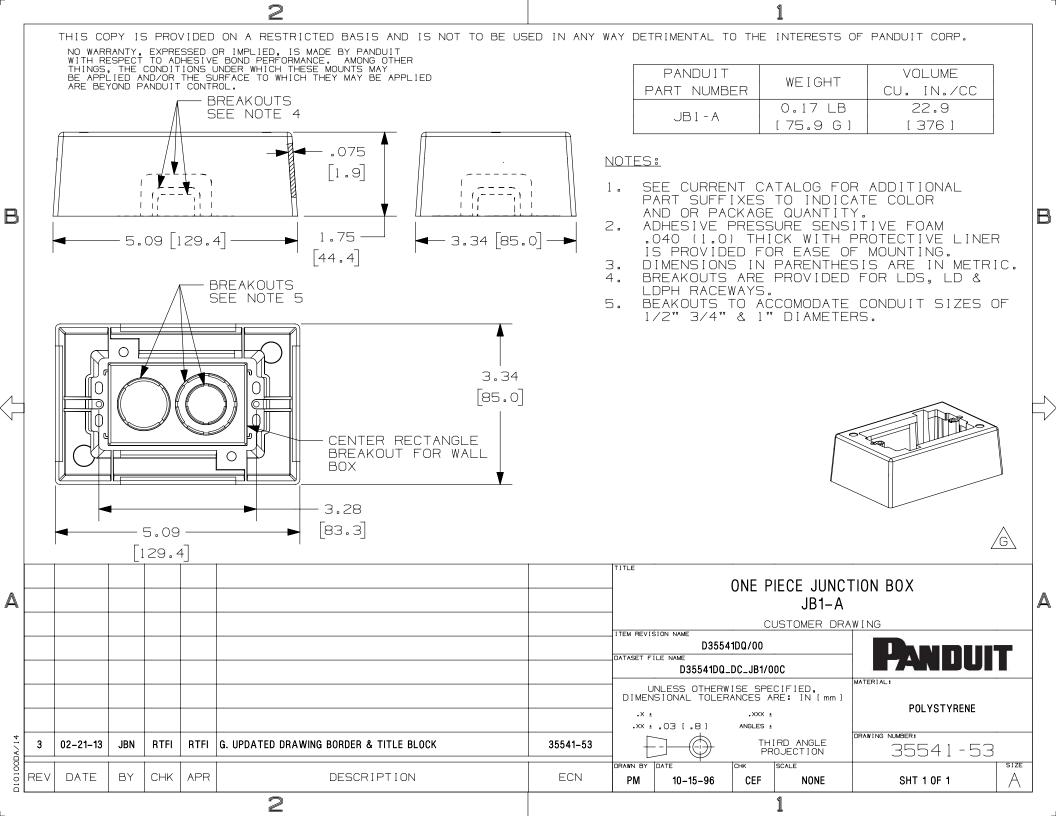

## **X-ON Electronics**

Largest Supplier of Electrical and Electronic Components

Click to view similar products for Wire Ducting & Raceways category:

Click to view products by Panduit manufacturer:

Other Similar products are found below:

```
800A-LB 801I-LSP 802A-ECSP 802I-ICSP 923223-000 PRAF6WH-X A0405538 1301150342 1301160034 1301170070 1301180011 1301230083 1301230153 1301240273 1301250006 1302261238 1302261321 1302262552 1302263103 1302263178 1302263259 1302263816 1302263860 1302264375 1302264390 1301150343 1301160030 1301170050 1301170051 1301170061 1301180013 1301230086 1301230130 1301240054 1302260055 1302260376 1302261343 1302261344 1302262674 1302263095 1302263166 1302263209 1302263513 1302263851 1302263870 1302264137 1302264218 DD1/J AX101472 AX102007
```