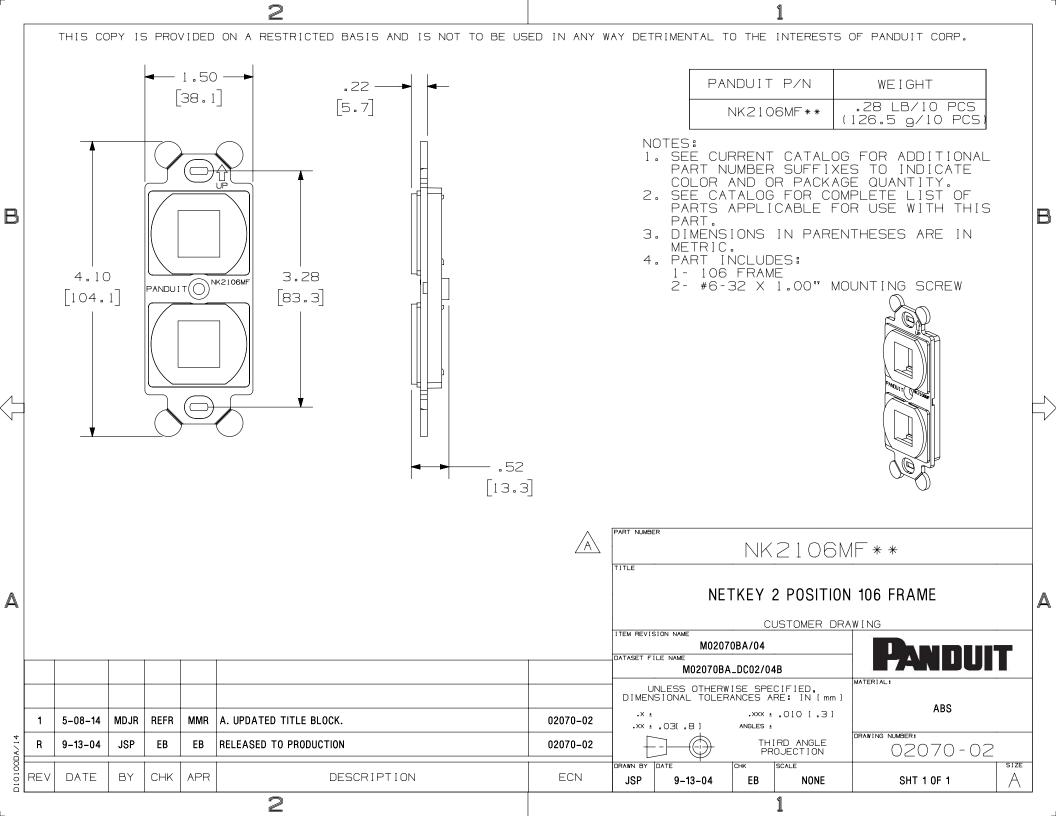

## **X-ON Electronics**

Largest Supplier of Electrical and Electronic Components

Click to view similar products for Wire Ducting & Raceways category:

Click to view products by Panduit manufacturer:

Other Similar products are found below:

```
800A-LB 801I-LSP 802A-ECSP 802I-ICSP 923223-000 PRAF6WH-X A0405538 1301150342 1301160034 1301170070 1301180011 1301230083 1301230153 1301240273 1301250006 1302261238 1302261321 1302262552 1302263103 1302263178 1302263259 1302263816 1302263860 1302264375 1302264390 1301150343 1301160030 1301170050 1301170051 1301170061 1301180013 1301230086 1301230130 1301240054 1302260055 1302260376 1302261343 1302261344 1302262674 1302263095 1302263166 1302263209 1302263513 1302263851 1302263870 1302264137 1302264218 DD1/J AX102007 AX102411
```