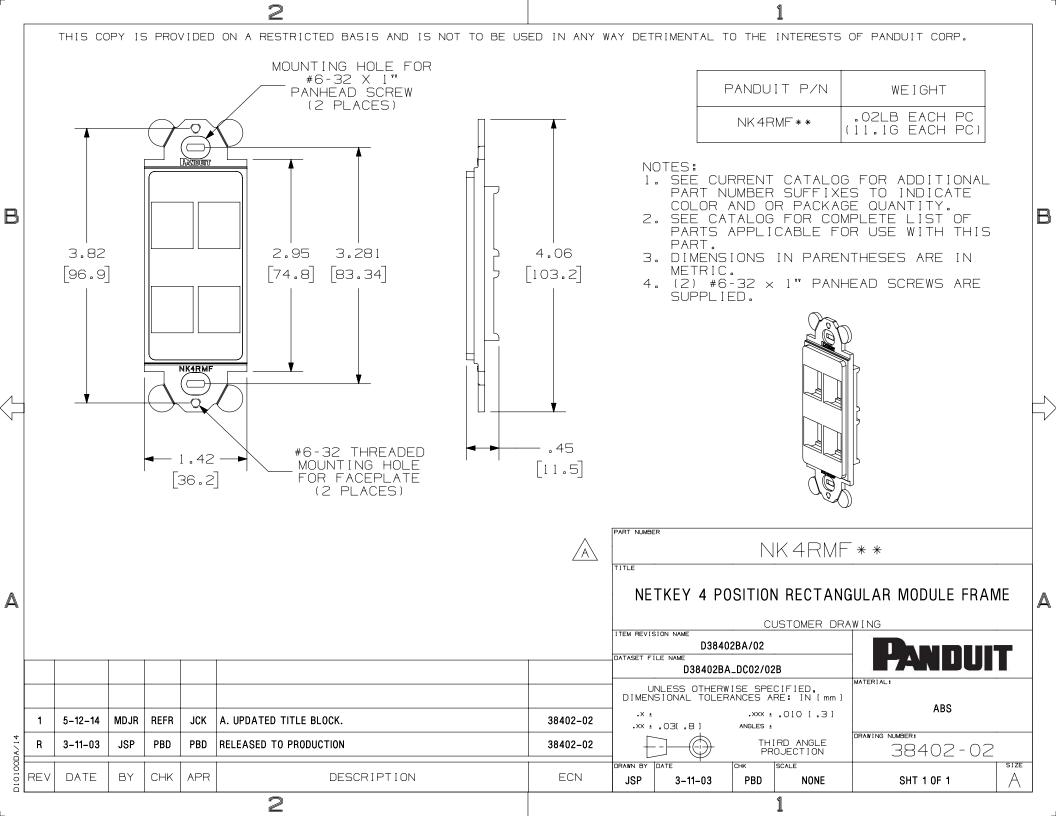

## **X-ON Electronics**

Largest Supplier of Electrical and Electronic Components

Click to view similar products for Wire Ducting & Raceways category:

Click to view products by Panduit manufacturer:

Other Similar products are found below:

```
800A-LB 801I-LSP 802A-ECSP 802I-ICSP 923223-000 PRAF6WH-X A0405538 1301150342 1301160034 1301170070 1301180011 1301230083 1301230153 1301240273 1301250006 1302261238 1302261321 1302262552 1302263103 1302263178 1302263259 1302263816 1302263860 1302264375 1302264390 1301150343 1301160030 1301170050 1301170051 1301170061 1301180013 1301230086 1301230130 1301240054 1302260055 1302260376 1302261343 1302261344 1302262674 1302263095 1302263166 1302263209 1302263513 1302263851 1302263870 1302264137 1302264218 DD1/J AX101472 AX102007
```