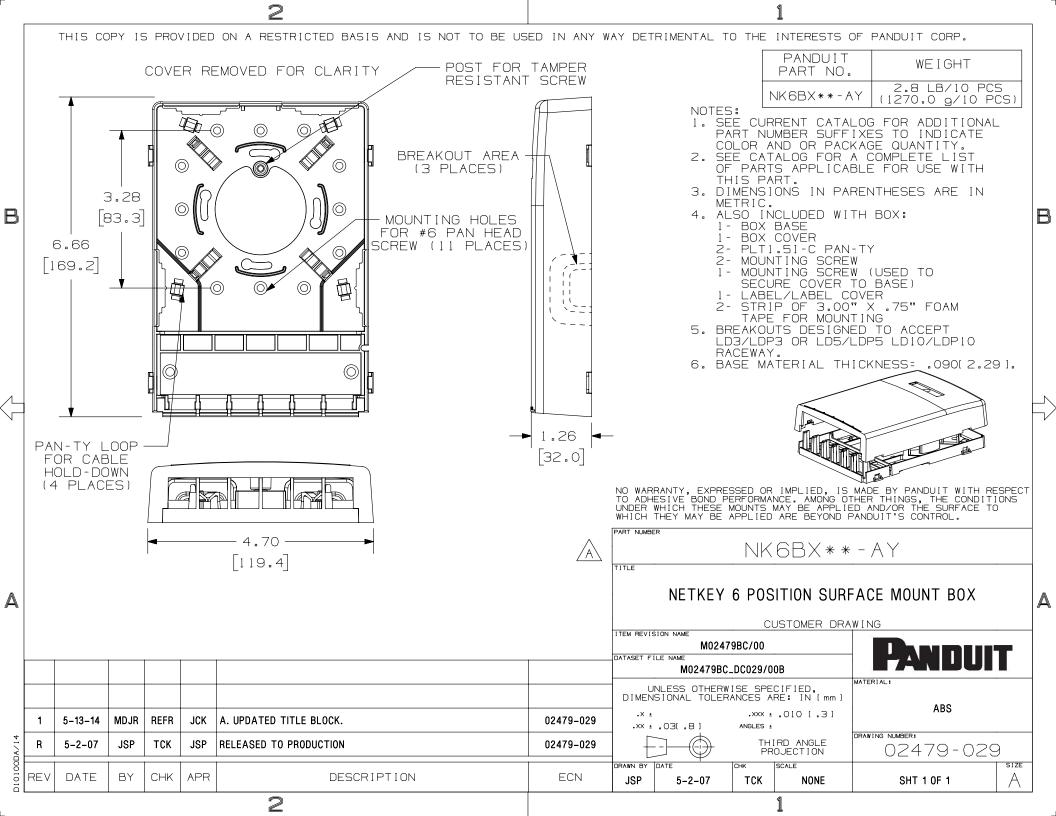

## **X-ON Electronics**

Largest Supplier of Electrical and Electronic Components

Click to view similar products for Wire Ducting & Raceways category:

Click to view products by Panduit manufacturer:

Other Similar products are found below:

```
800A-LB 801I-LSP 802A-ECSP 802I-ICSP 923223-000 PRAF6WH-X A0405538 1301150342 1301160034 1301170070 1301180011 1301230083 1301230153 1301240273 1301250006 1302261238 1302261321 1302262552 1302263103 1302263178 1302263259 1302263816 1302263860 1302264375 1302264390 1301150343 1301160030 1301170050 1301170051 1301170061 1301180013 1301230086 1301230130 1301240054 1302260055 1302260376 1302261343 1302261344 1302262674 1302263095 1302263166 1302263209 1302263513 1302263851 1302263870 1302264137 1302264218 DD1/J AX101472 AX102007
```