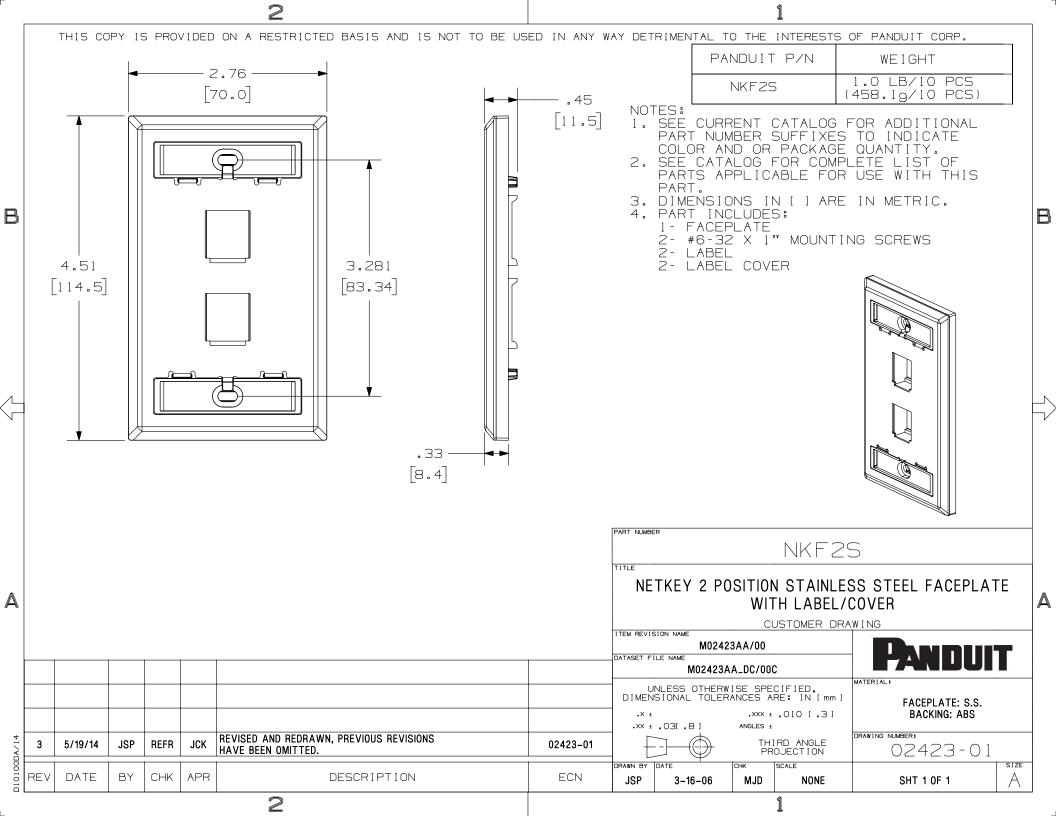

## **X-ON Electronics**

Largest Supplier of Electrical and Electronic Components

Click to view similar products for Wire Ducting & Raceways category:

Click to view products by Panduit manufacturer:

Other Similar products are found below:

```
800A-LB 801I-LSP 802A-ECSP 802I-ICSP 923223-000 PRAF6WH-X A0405538 1301150342 1301160034 1301170070 1301180011 1301230083 1301230153 1301240273 1301250006 1302261238 1302261321 1302262552 1302263103 1302263178 1302263259 1302263816 1302263860 1302264375 1302264390 1301150343 1301160030 1301170050 1301170051 1301170061 1301180013 1301230086 1301230130 1301240054 1302260055 1302260376 1302261343 1302261344 1302262674 1302263095 1302263166 1302263209 1302263513 1302263851 1302263870 1302264137 1302264218 DD1/J AX101472 AX102007
```