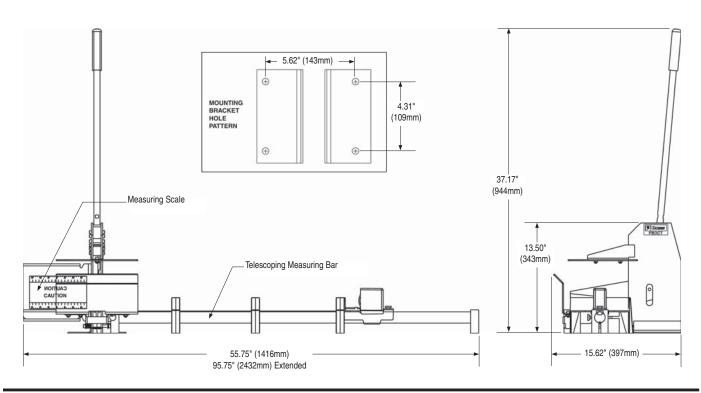

housekeeping associated with power tools. The low cut-force handle speeds product flow while minimizing user fatigue. The tool accommodates left-hand or right-hand setup and features an innovative telescoping measuring bar to suit full-size tables or smaller rolling carts.

### Benefits

| Deneiits                                                                                                                                                                                    |
|---------------------------------------------------------------------------------------------------------------------------------------------------------------------------------------------|
| Portable tool cuts mid-to-high volumes of wiring duct and cover; increases productivity over using hand tools                                                                               |
| Provides accurate, quiet, and dust-free cutting of wiring duct or cover up to 6" wide without electrical power; resulting in lower maintenance, reduced scrap, and reduced operator fatigue |
| Measuring bar adjusts from 39.37" (1.0m) to 78.74" (2.0m) in length for convenience and portability                                                                                         |
| Allows accurate measurement of duct and cover length from 4.0" (100mm) up to 6.5' (2m)                                                                                                      |
| Protect operator from cutting blade and maintain workplace safety                                                                                                                           |
| Tool can be configured for optimal cutting position for LH or RH operator for improved comfort and productivity                                                                             |
| Major components are pre-assembled for quick, easy setup and immediate use                                                                                                                  |
|                                                                                                                                                                                             |

### Ordering Information

| Part Number | Description                                                                                                                                                               | Std.<br>Pkg.<br>Qty. |
|-------------|---------------------------------------------------------------------------------------------------------------------------------------------------------------------------|----------------------|
| PBDCT       | Bench mount cutter tool cuts slotted wiring duct and wiring duct covers with up to 6.00" wide and 5.00" high; full 78.74" (2.0m) measure scale; includes safety guarding. | 1                    |
| PBDCT-BLD   | Replacement blade for PBDCT bench mount wiring duct cutter.                                                                                                               | 1                    |