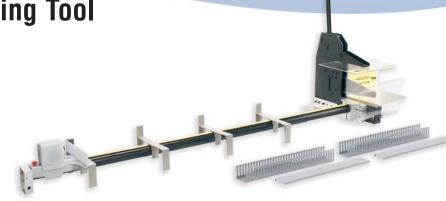

## **Bench Mount Duct Cutting Tool**

The Panduit bench mount duct cutting tool is the ideal wiring duct cutting solution for industrial control applications.

The tool provides accurate measurement and consistent, burr-free cuts for reduced scrap. The tool has an extended blade length to cut a full range of slotted duct and cover up to 6 inches wide. Hand operation provides quiet, dust-free production without the noise and

housekeeping associated with power tools. The low cut-force handle speeds product flow while minimizing user fatigue. The tool accommodates left-hand or right-hand setup and features an innovative telescoping measuring bar to suit full-size tables or smaller rolling carts.

Designed and manufactured by Panduit for use with Panduct® Type G, F, H, HN, MC, NNC, NE, TNC Slotted Ducts and corresponding duct covers in all sizes.