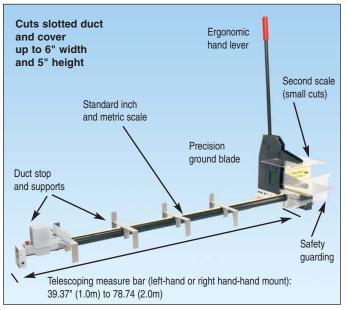

## **Bench Mount Duct Cutting Tool**

The Panduit bench mount duct cutting tool is the ideal wiring duct cutting solution for industrial control applications.

The tool provides accurate measurement and consistent, burr-free cuts for reduced scrap. The tool has an extended blade length to cut a full range of slotted duct and cover up to 6 inches wide. Hand operation provides quiet, dust-free production without the noise and

housekeeping associated with power tools. The low cut-force handle speeds product flow while minimizing user fatigue. The tool accommodates left-hand or right-hand setup and features an innovative telescoping measuring bar to suit full-size tables or smaller rolling carts.

### Benefits

| Deneiits                                                                                                                                                                                    |
|---------------------------------------------------------------------------------------------------------------------------------------------------------------------------------------------|
| Portable tool cuts mid-to-high volumes of wiring duct and cover; increases productivity over using hand tools                                                                               |
| Provides accurate, quiet, and dust-free cutting of wiring duct or cover up to 6" wide without electrical power; resulting in lower maintenance, reduced scrap, and reduced operator fatigue |
| Measuring bar adjusts from 39.37" (1.0m) to 78.74" (2.0m) in length for convenience and portability                                                                                         |
| Allows accurate measurement of duct and cover length from 4.0" (100mm) up to 6.5' (2m)                                                                                                      |
| Protect operator from cutting blade and maintain workplace safety                                                                                                                           |
| Tool can be configured for optimal cutting position for LH or RH operator for improved comfort and productivity                                                                             |
| Major components are pre-assembled for quick, easy setup and immediate use                                                                                                                  |
|                                                                                                                                                                                             |

### Ordering Information

| Part Number | Description                                                                                                                                                               | Std.<br>Pkg.<br>Qty. |
|-------------|---------------------------------------------------------------------------------------------------------------------------------------------------------------------------|----------------------|
| PBDCT       | Bench mount cutter tool cuts slotted wiring duct and wiring duct covers with up to 6.00" wide and 5.00" high; full 78.74" (2.0m) measure scale; includes safety guarding. | 1                    |
| PBDCT-BLD   | Replacement blade for PBDCT bench mount wiring duct cutter.                                                                                                               | 1                    |