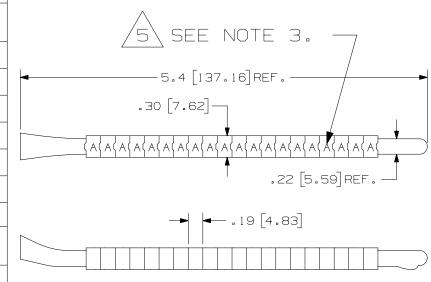

THIS COPY IS PROVIDED ON A RESTRICTED BASIS AND IS NOT TO BE USED IN ANY WAY DETRIMENTAL TO THE INTERESTS OF PANDUIT CORP.

| PART<br>NUMBERS            | LEGEND<br>[ each ]         | MARKERS<br>PER<br>WAND | MARKERS<br>PER<br>PKG. | STD.<br>PKG.<br>QTY. | STD.<br>CTN.<br>QTY. | WIRE SIZE<br>RANGE |
|----------------------------|----------------------------|------------------------|------------------------|----------------------|----------------------|--------------------|
| PCA23-A<br>THRU<br>PCA23-Z | 'A'<br>THRU<br>'Z'         | 20                     | 60                     | 1                    | 10                   | .23"37"            |
| PCA23-A-D                  | 'A'-'D'<br>[1 EA.]         | 20                     | 80                     | 1                    | 10                   | .23"37"            |
| PCA23-E-H                  | 'E'-'H'<br>[1 EA.]         | 20                     | 80                     | 1                    | 10                   | .23"37"            |
| PCA23-I-L                  | 'I'-'L'<br>[1 EA.]         | 20                     | 80                     | 1                    | 10                   | .23"37"            |
| PCA23-M-P                  | "M"-"P"<br>[1 EA.]         | 20                     | 80                     | 1                    | 10                   | .23"37"            |
| PCA23-Q-T                  | 'Q'-'T'<br>[1 EA.]         | 20                     | 80                     | 1                    | 10                   | .23"37"            |
| PCA23-U-X                  | 'U'-'X'<br>[1 EA.]         | 20                     | 80                     | 1                    | 10                   | .23"37"            |
| PCA23-Y-Z                  | 'Y','Z','-','+'<br>[1 EA.] | 20                     | 80                     | 1                    | 10                   | .23"37"            |
| PCA23-0<br>THRU<br>PCA23-9 | 'O'<br>THRU<br>'9'         | 20                     | 60                     | 1                    | 10                   | .23"37"            |
| PCA23-0-3                  | 'O'-'3'<br>[1 EA.]         | 20                     | 80                     | 1                    | 10                   | .23"37"            |
| PCA23-4-7                  | '4'-'7'<br>[1 EA.]         | 20                     | 80                     | 1                    | 10                   | .23"37"            |
| PCA23-8-9                  | '8','9','+','-'<br>[1 EA.] | 20                     | 80                     | 1                    | 10                   | .23"37"            |
| PCA23-MIN                  | Ϋ - Ϋ                      | 20                     | 60                     | 1                    | 10                   | .23"37"            |
| PCA23-PLS                  | v + v                      | 20                     | 60                     | 1                    | 10                   | .234"367"          |

 $\blacksquare$ 

NOTES:

1. COLOR: WHITE WITH BLACK LEGENDS.
2. MILLIMETERS ARE IN [ ].
3. ONE SIDE PRINTED.

2

| L      |     |         |     |      |      |                                                                                 |            |                                                                                                                                                                                                                                                                                                                                                                                                                                                                                                                                                                                                                                                                                                                                                                                                                                                                                                                                                                                                                                                                                                                                                                                                                                                                                                                                                                                                                                                                                                                                                                                                                                                                                                                                                                                                                                                                                                                                                                                                                                                                                                                              |
|--------|-----|---------|-----|------|------|---------------------------------------------------------------------------------|------------|------------------------------------------------------------------------------------------------------------------------------------------------------------------------------------------------------------------------------------------------------------------------------------------------------------------------------------------------------------------------------------------------------------------------------------------------------------------------------------------------------------------------------------------------------------------------------------------------------------------------------------------------------------------------------------------------------------------------------------------------------------------------------------------------------------------------------------------------------------------------------------------------------------------------------------------------------------------------------------------------------------------------------------------------------------------------------------------------------------------------------------------------------------------------------------------------------------------------------------------------------------------------------------------------------------------------------------------------------------------------------------------------------------------------------------------------------------------------------------------------------------------------------------------------------------------------------------------------------------------------------------------------------------------------------------------------------------------------------------------------------------------------------------------------------------------------------------------------------------------------------------------------------------------------------------------------------------------------------------------------------------------------------------------------------------------------------------------------------------------------------|
| A      |     |         |     |      |      |                                                                                 |            | PCA23-* CLIP-ON WIRE MARKER                                                                                                                                                                                                                                                                                                                                                                                                                                                                                                                                                                                                                                                                                                                                                                                                                                                                                                                                                                                                                                                                                                                                                                                                                                                                                                                                                                                                                                                                                                                                                                                                                                                                                                                                                                                                                                                                                                                                                                                                                                                                                                  |
|        |     |         |     |      |      | ADD NOTE 3 TO SHOW ONE SIDE PRINTED.                                            | GAECN03229 | CUSTOMER DRAWING                                                                                                                                                                                                                                                                                                                                                                                                                                                                                                                                                                                                                                                                                                                                                                                                                                                                                                                                                                                                                                                                                                                                                                                                                                                                                                                                                                                                                                                                                                                                                                                                                                                                                                                                                                                                                                                                                                                                                                                                                                                                                                             |
|        | 4   | 4/22/13 | RVU | SEWH | JHAC | CHANGE OLD DRAWING BOARDER TO NEW PANDUIT DRAWING BOARDER.                      | GAECN02988 | I00281DD/06  DATASET FILE NAME  DATASET FILE NAME |
|        | 3   | 3/28/11 |     |      |      | UPDATE ON TABLE, NOTES, & TOLERANCES.<br>CHG. FROM B TO A FORMAT. UPDATE TABLE. | 6336       | 100281DD_DC_C10514/06F                                                                                                                                                                                                                                                                                                                                                                                                                                                                                                                                                                                                                                                                                                                                                                                                                                                                                                                                                                                                                                                                                                                                                                                                                                                                                                                                                                                                                                                                                                                                                                                                                                                                                                                                                                                                                                                                                                                                                                                                                                                                                                       |
|        | 2   | 8/11/10 | RVU |      |      | ADDED TOLERANCES AND NOTE 1 THRU 5. ADDED PART NUMBERS.                         | 6079       | UNLESS OTHERWISE SPECIFIED, DIMENSIONAL TOLERANCES ARE: IN [mm] WHITE MARKER-ACETAL                                                                                                                                                                                                                                                                                                                                                                                                                                                                                                                                                                                                                                                                                                                                                                                                                                                                                                                                                                                                                                                                                                                                                                                                                                                                                                                                                                                                                                                                                                                                                                                                                                                                                                                                                                                                                                                                                                                                                                                                                                          |
|        | 1   | 10/6/06 | RVU |      |      | ADDED TOLERANCE AND REVISED TABLE.                                              | 4716       | .x : .12 [3.05] .xxx : .025 [.635] WHILE WARKER-ACETAL .xx : .062 [1.57] ANGLES :                                                                                                                                                                                                                                                                                                                                                                                                                                                                                                                                                                                                                                                                                                                                                                                                                                                                                                                                                                                                                                                                                                                                                                                                                                                                                                                                                                                                                                                                                                                                                                                                                                                                                                                                                                                                                                                                                                                                                                                                                                            |
| JA/15  | 0   | 9/12/06 | RVU |      |      | DRAWING RELEASE.                                                                | 4677       | THIRD ANGLE PROJECTION C10514                                                                                                                                                                                                                                                                                                                                                                                                                                                                                                                                                                                                                                                                                                                                                                                                                                                                                                                                                                                                                                                                                                                                                                                                                                                                                                                                                                                                                                                                                                                                                                                                                                                                                                                                                                                                                                                                                                                                                                                                                                                                                                |
| D10100 | REV | DATE    | BY  | СНК  | APR  | DESCRIPTION                                                                     | ECN        | RVU 9/12/06 JM NTS SHT 1 OF 1                                                                                                                                                                                                                                                                                                                                                                                                                                                                                                                                                                                                                                                                                                                                                                                                                                                                                                                                                                                                                                                                                                                                                                                                                                                                                                                                                                                                                                                                                                                                                                                                                                                                                                                                                                                                                                                                                                                                                                                                                                                                                                |