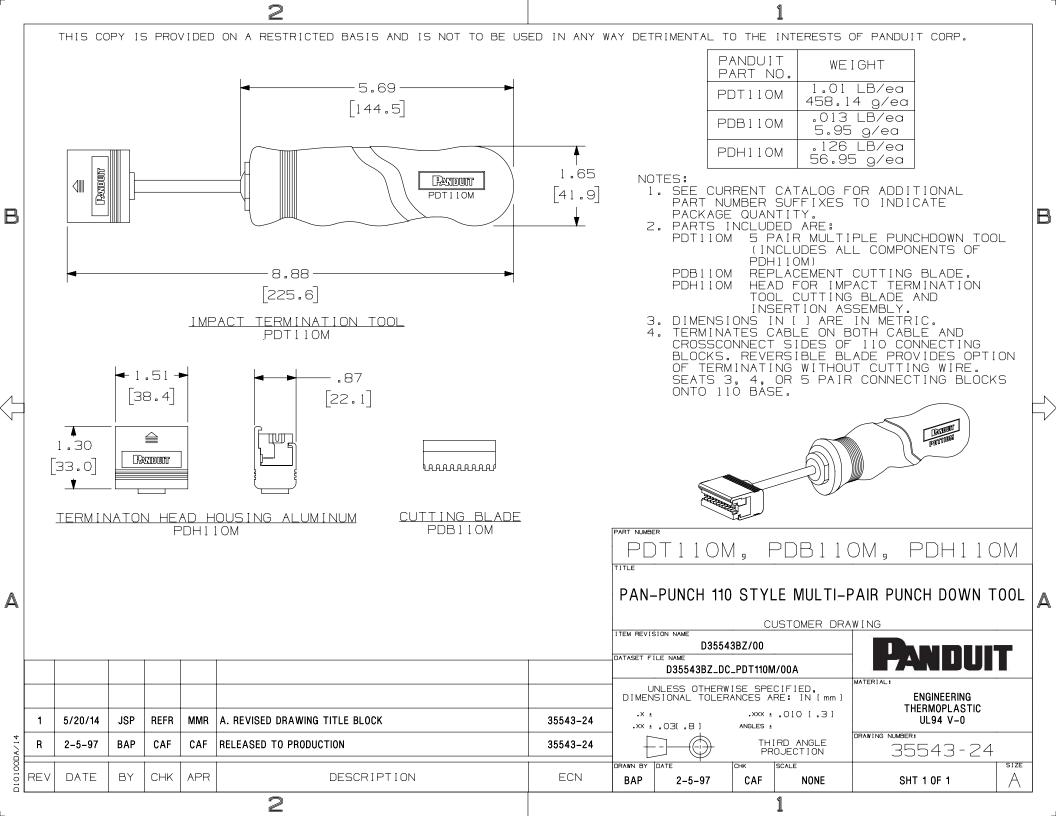

## **X-ON Electronics**

Largest Supplier of Electrical and Electronic Components

Click to view similar products for Wire Ducting & Raceways category:

Click to view products by Panduit manufacturer:

Other Similar products are found below:

```
800A-LB 801I-LSP 802A-ECSP 802I-ICSP 923223-000 PRAF6WH-X A0405538 1301150342 1301160034 1301170070 1301180011 1301230083 1301230153 1301240273 1301250006 1302261238 1302261321 1302262552 1302263103 1302263178 1302263259 1302263816 1302263860 1302264375 1302264390 1301150343 1301160030 1301170050 1301170051 1301170061 1301180013 1301230086 1301230130 1301240054 1302260055 1302260376 1302261343 1302261344 1302262674 1302263095 1302263166 1302263209 1302263513 1302263851 1302263870 1302264137 1302264218 DD1/J AX101472 AX102007
```