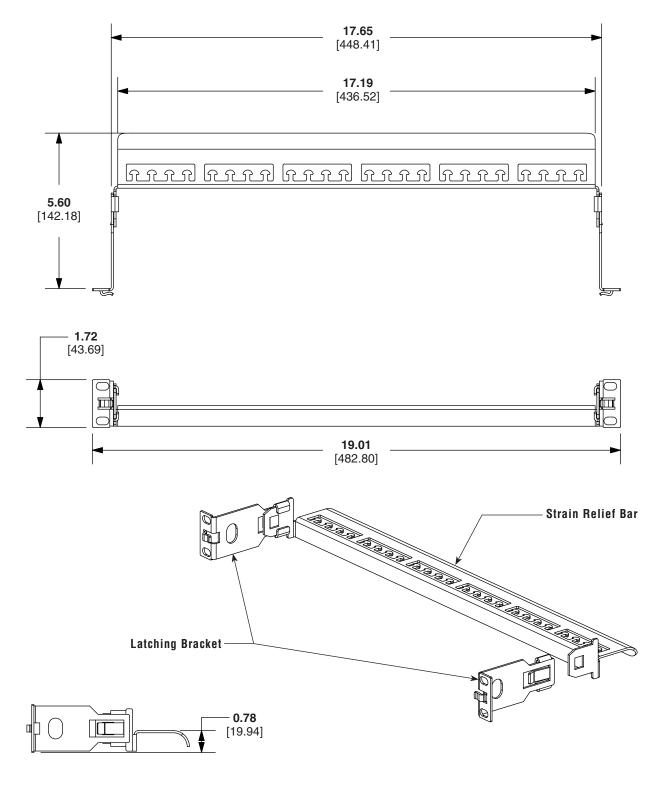

## Strain Relief Bar with Direct Patch Panel Mount and Quick Release Bracket

Dimensions are in inches [Dimensions in brackets are metric]

#### specifications

Strain relief bar shall consist of a metal bar that attaches directly to most Panduit patch panels through the use of a quick-release bracket. Once assembled to a patch panel, it shall provide front and rear access to the panel, allowing patch panel to be mounted or removed from the front of a standard EIA 19" rack or cabinet. Ideal for installations with only single rails where standard strain relief bars have limited mounting options.

#### Direct Mount Strain Relief Bar/Brackets

Bar with bracket: SRBPPQBRKT

For use with all Panduit patch panels except flat QuickNet® Panels and NetKey® Molded Patch Panels.

#### technical information

| Mounting options: | Mounts directly to standard 19" patch panels                                                                                                         |
|-------------------|------------------------------------------------------------------------------------------------------------------------------------------------------|
| Packaging:        | Kit includes a strain relief bar with integrated cable tie mounts and a set of brackets (left and right), and cable ties to secure individual cables |

#### key features and benefits

| Patch panel mounting   | Mounts directly to most Panduit patch panels enabling the panel and strain relief bar to be simultaneously mounted or removed as one unified component keeping all cables connected in place |
|------------------------|----------------------------------------------------------------------------------------------------------------------------------------------------------------------------------------------|
| Built in cascade       | Provides smooth resting surface for cable routing to help maintain network integrity                                                                                                         |
| Cable tie mounts       | Secure individual cables                                                                                                                                                                     |
| Quick release brackets | Enables strain relief bar to be removed or re-installed without having to remove the patch panel; no tools needed                                                                            |