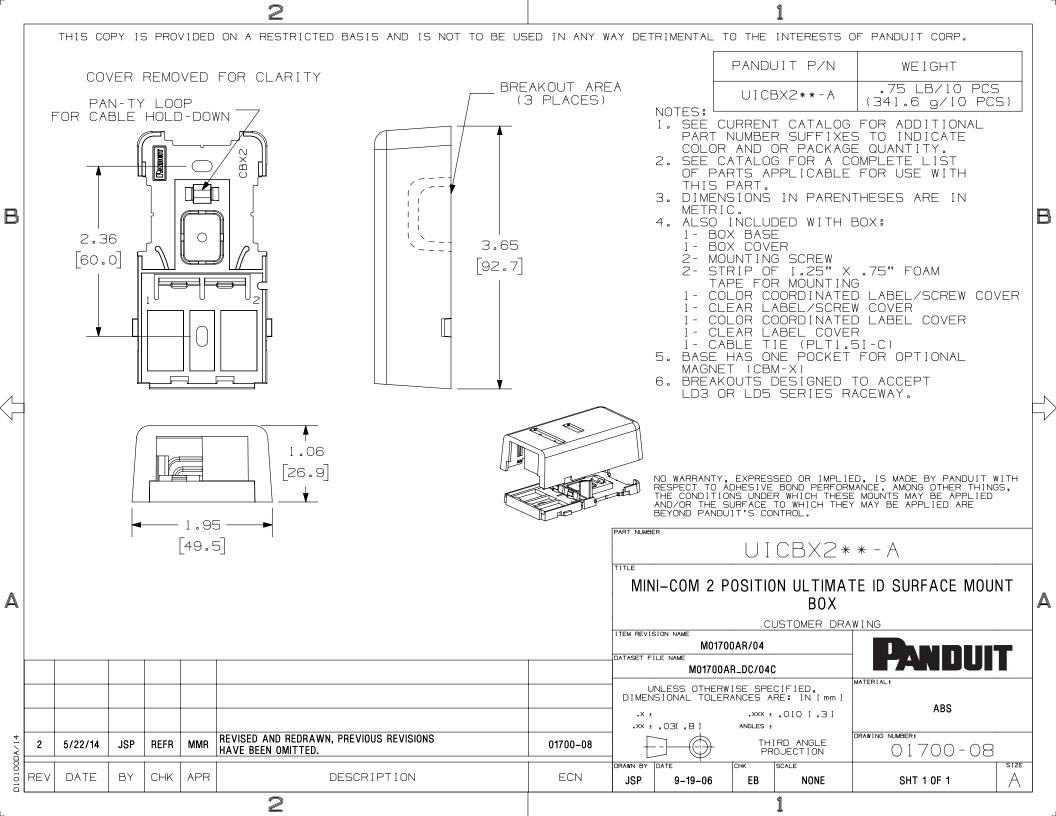

## **X-ON Electronics**

Largest Supplier of Electrical and Electronic Components

Click to view similar products for Wire Ducting & Raceways category:

Click to view products by Panduit manufacturer:

Other Similar products are found below:

```
800A-LB 801I-LSP 802A-ECSP 802I-ICSP 923223-000 PRAF6WH-X A0405538 1301150342 1301160034 1301170070 1301180011 1301230083 1301230153 1301240273 1301250006 1302261238 1302261321 1302262552 1302263103 1302263178 1302263259 1302263816 1302263860 1302264375 1302264390 1301150343 1301160030 1301170050 1301170051 1301170061 1301180013 1301230086 1301230130 1301240054 1302260055 1302260376 1302261343 1302261344 1302262674 1302263095 1302263166 1302263209 1302263513 1302263851 1302263870 1302264137 1302264218 DD1/J AX101472 AX102007
```