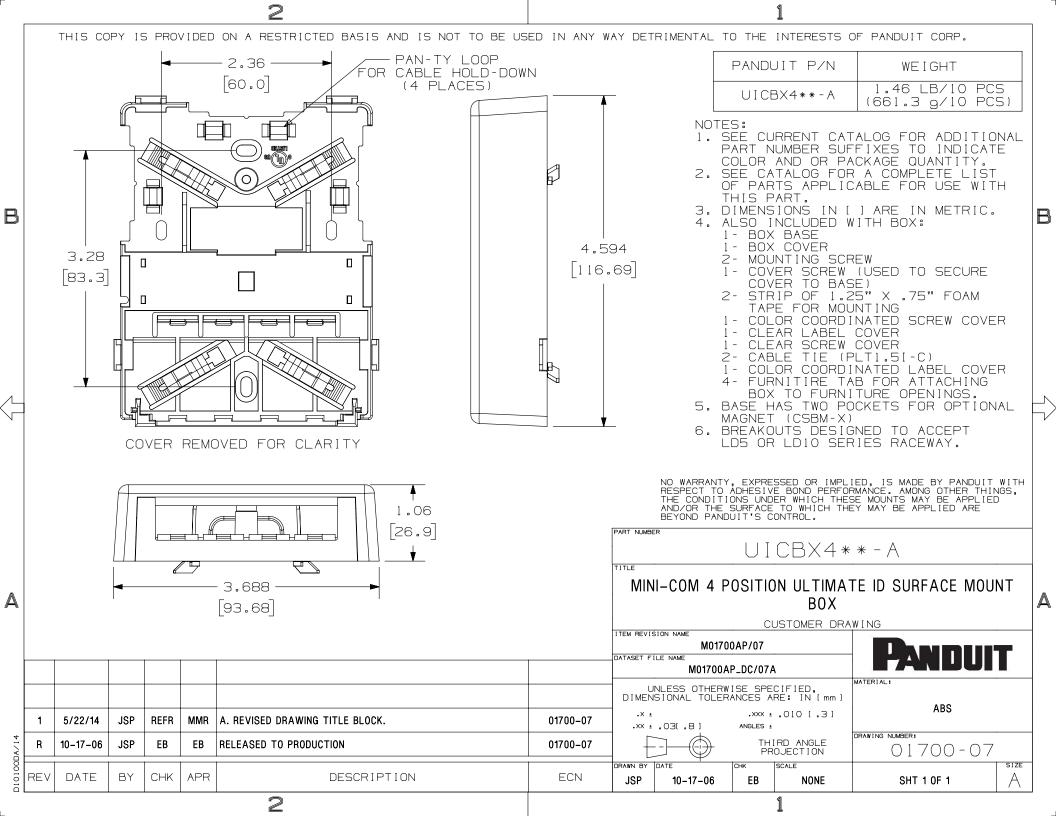

## **X-ON Electronics**

Largest Supplier of Electrical and Electronic Components

Click to view similar products for Wire Ducting & Raceways category:

Click to view products by Panduit manufacturer:

Other Similar products are found below:

```
800A-LB 801I-LSP 802A-ECSP 802I-ICSP 923223-000 PRAF6WH-X A0405538 1301150342 1301160034 1301170070 1301180011 1301230083 1301230153 1301240273 1301250006 1302261238 1302261321 1302262552 1302263103 1302263178 1302263259 1302263816 1302263860 1302264375 1302264390 1301150343 1301160030 1301170050 1301170051 1301170061 1301180013 1301230086 1301230130 1301240054 1302260055 1302260376 1302261343 1302261344 1302262674 1302263095 1302263166 1302263209 1302263513 1302263851 1302263870 1302264137 1302264218 DD1/J AX101472 AX102007
```