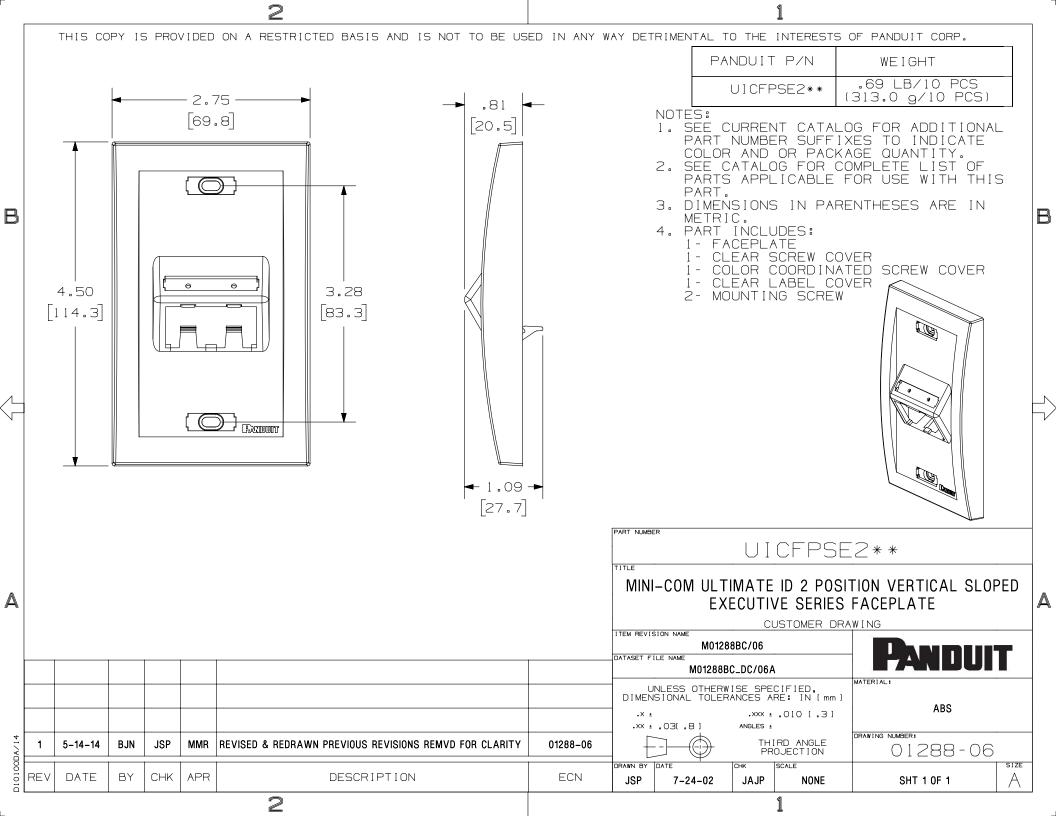

## **X-ON Electronics**

Largest Supplier of Electrical and Electronic Components

Click to view similar products for Wire Ducting & Raceways category:

Click to view products by Panduit manufacturer:

Other Similar products are found below:

```
800A-LB 801I-LSP 802A-ECSP 802I-ICSP 923223-000 PRAF6WH-X A0405538 1301150342 1301160034 1301170070 1301180011 1301230083 1301230153 1301240273 1301250006 1302261238 1302261321 1302262552 1302263103 1302263178 1302263259 1302263816 1302263860 1302264375 1302264390 1301150343 1301160030 1301170050 1301170051 1301170061 1301180013 1301230086 1301230130 1301240054 1302260055 1302260376 1302261343 1302261344 1302262674 1302263095 1302263166 1302263209 1302263513 1302263851 1302263870 1302264137 1302264218 DD1/J AX102007 AX102411
```