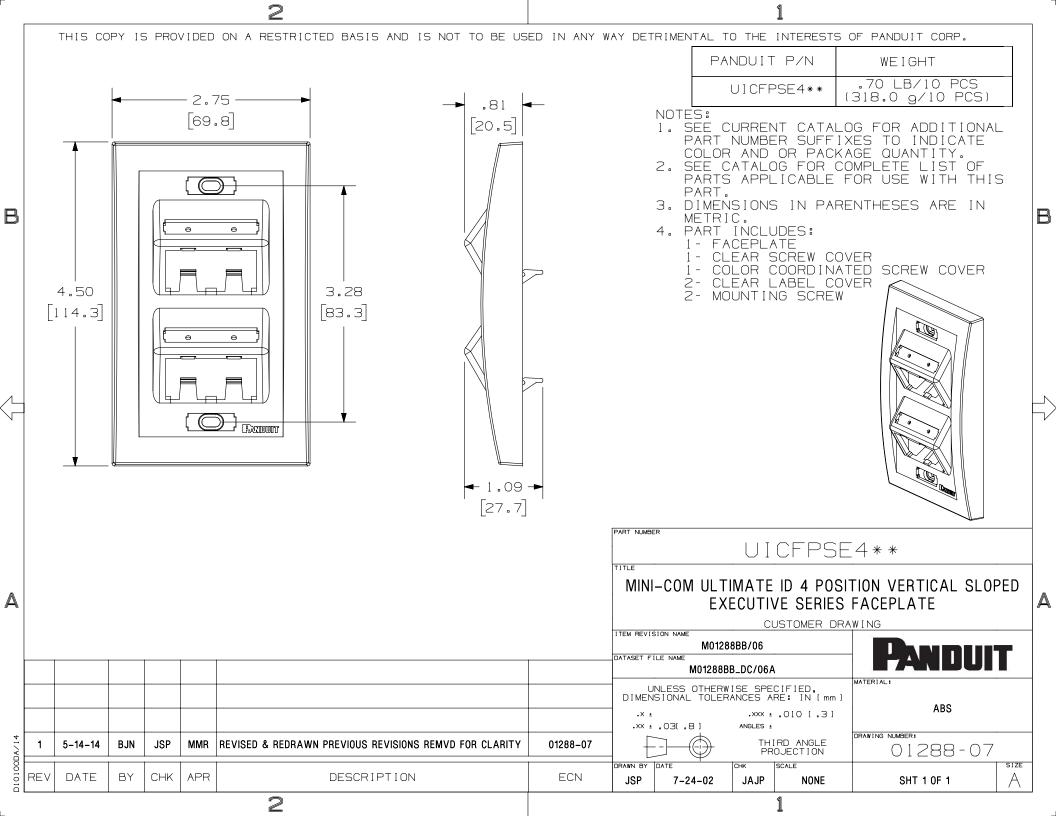

## **X-ON Electronics**

Largest Supplier of Electrical and Electronic Components

Click to view similar products for Wire Ducting & Raceways category:

Click to view products by Panduit manufacturer:

Other Similar products are found below:

```
800A-LB 801I-LSP 802A-ECSP 802I-ICSP 923223-000 PRAF6WH-X A0405538 1301150342 1301160034 1301170070 1301180011 1301230083 1301230153 1301240273 1301250006 1302261238 1302261321 1302262552 1302263103 1302263178 1302263259 1302263816 1302263860 1302264375 1302264390 1301150343 1301160030 1301170050 1301170051 1301170061 1301180013 1301230086 1301230130 1301240054 1302260055 1302260376 1302261343 1302261344 1302262674 1302263095 1302263166 1302263209 1302263513 1302263851 1302263870 1302264137 1302264218 DD1/J AX102007 AX102411
```