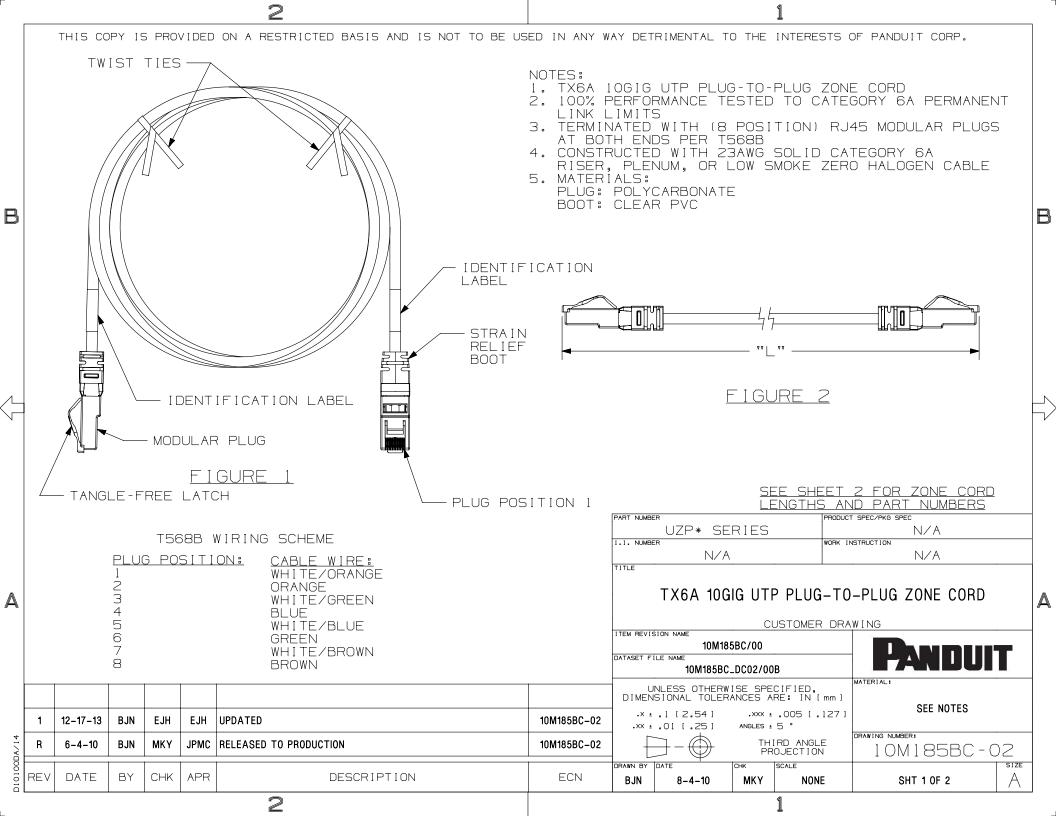

| 2                                                 |                                                        |                             |       |            |                                        |         |                                      |                                                                                                                                                 | 1                                                |                        |              |                   |                              |                  |                                                                                                                                                                                                                                                                                                                                                                                                                                                                                                                                                                                                                                                                                                                                                                                                                                                                                                                                                                                                                                                                                                                                                                                                                                                                                                                                                                                                                                                                                                                                                                                                                                                                                                                                                                                                                                                                                                                                                                                                                                                                                                                              |
|---------------------------------------------------|--------------------------------------------------------|-----------------------------|-------|------------|----------------------------------------|---------|--------------------------------------|-------------------------------------------------------------------------------------------------------------------------------------------------|--------------------------------------------------|------------------------|--------------|-------------------|------------------------------|------------------|------------------------------------------------------------------------------------------------------------------------------------------------------------------------------------------------------------------------------------------------------------------------------------------------------------------------------------------------------------------------------------------------------------------------------------------------------------------------------------------------------------------------------------------------------------------------------------------------------------------------------------------------------------------------------------------------------------------------------------------------------------------------------------------------------------------------------------------------------------------------------------------------------------------------------------------------------------------------------------------------------------------------------------------------------------------------------------------------------------------------------------------------------------------------------------------------------------------------------------------------------------------------------------------------------------------------------------------------------------------------------------------------------------------------------------------------------------------------------------------------------------------------------------------------------------------------------------------------------------------------------------------------------------------------------------------------------------------------------------------------------------------------------------------------------------------------------------------------------------------------------------------------------------------------------------------------------------------------------------------------------------------------------------------------------------------------------------------------------------------------------|
|                                                   | THI                                                    | IS COF                      | PY IS | PRO'       | V I DED                                | ON A    | RESTRICTED BASIS AND IS              | NOT TO BE US                                                                                                                                    | ED IN ANY W                                      | AY DET                 | RIMENTAL T   | O THE             | INTERESTS                    | OF PANDUIT CORP. |                                                                                                                                                                                                                                                                                                                                                                                                                                                                                                                                                                                                                                                                                                                                                                                                                                                                                                                                                                                                                                                                                                                                                                                                                                                                                                                                                                                                                                                                                                                                                                                                                                                                                                                                                                                                                                                                                                                                                                                                                                                                                                                              |
|                                                   | 1 OG                                                   | GIG L                       | JTP   | PLUG       | 6 - TO                                 | -PLUG   | ZONE CORDS                           |                                                                                                                                                 |                                                  |                        |              |                   |                              |                  |                                                                                                                                                                                                                                                                                                                                                                                                                                                                                                                                                                                                                                                                                                                                                                                                                                                                                                                                                                                                                                                                                                                                                                                                                                                                                                                                                                                                                                                                                                                                                                                                                                                                                                                                                                                                                                                                                                                                                                                                                                                                                                                              |
|                                                   | PA                                                     | PART NUMBERS                |       |            |                                        |         | PART NUMBERS                         |                                                                                                                                                 |                                                  |                        |              |                   |                              |                  |                                                                                                                                                                                                                                                                                                                                                                                                                                                                                                                                                                                                                                                                                                                                                                                                                                                                                                                                                                                                                                                                                                                                                                                                                                                                                                                                                                                                                                                                                                                                                                                                                                                                                                                                                                                                                                                                                                                                                                                                                                                                                                                              |
|                                                   | UZPPBU** (PLENUM) UZPLWH**M<br>UZPRBU** (RISER) (LSZH) |                             |       |            |                                        |         | LS                                   | PLENUM AND RISER OFFERED WITH BLUE CABLE. (FEET ONLY) LSZH OFFERED WITH WHITE CABLE. (METERS ONLY) STRAIN RELIEF BOOTS AVAILABLE IN CLEAR ONLY. |                                                  |                        |              |                   |                              |                  |                                                                                                                                                                                                                                                                                                                                                                                                                                                                                                                                                                                                                                                                                                                                                                                                                                                                                                                                                                                                                                                                                                                                                                                                                                                                                                                                                                                                                                                                                                                                                                                                                                                                                                                                                                                                                                                                                                                                                                                                                                                                                                                              |
|                                                   | M I                                                    | IN. C                       | CABL  | BLE LENGTH |                                        |         | MIN. CABLE LENGTH                    |                                                                                                                                                 |                                                  |                        |              |                   |                              |                  |                                                                                                                                                                                                                                                                                                                                                                                                                                                                                                                                                                                                                                                                                                                                                                                                                                                                                                                                                                                                                                                                                                                                                                                                                                                                                                                                                                                                                                                                                                                                                                                                                                                                                                                                                                                                                                                                                                                                                                                                                                                                                                                              |
|                                                   | 10 FT (120")                                           |                             |       |            | ) 🕶 )                                  |         | 4 METERS (158")                      | * *                                                                                                                                             | =LENGTH (SEE FIGURE 2, SHEET 1)                  |                        |              |                   |                              |                  |                                                                                                                                                                                                                                                                                                                                                                                                                                                                                                                                                                                                                                                                                                                                                                                                                                                                                                                                                                                                                                                                                                                                                                                                                                                                                                                                                                                                                                                                                                                                                                                                                                                                                                                                                                                                                                                                                                                                                                                                                                                                                                                              |
|                                                   | 15 FT (180")                                           |                             |       |            | ) ** )                                 |         | 5 METERS (197")                      |                                                                                                                                                 |                                                  |                        |              |                   |                              |                  |                                                                                                                                                                                                                                                                                                                                                                                                                                                                                                                                                                                                                                                                                                                                                                                                                                                                                                                                                                                                                                                                                                                                                                                                                                                                                                                                                                                                                                                                                                                                                                                                                                                                                                                                                                                                                                                                                                                                                                                                                                                                                                                              |
| B                                                 | 20 FT (240")                                           |                             |       |            | ) 🕶 )                                  |         | 6 METERS (237")                      |                                                                                                                                                 |                                                  |                        |              |                   |                              |                  | B                                                                                                                                                                                                                                                                                                                                                                                                                                                                                                                                                                                                                                                                                                                                                                                                                                                                                                                                                                                                                                                                                                                                                                                                                                                                                                                                                                                                                                                                                                                                                                                                                                                                                                                                                                                                                                                                                                                                                                                                                                                                                                                            |
|                                                   | 25 FT (300")                                           |                             |       |            | ) ** )                                 |         | 7 METERS (276")                      |                                                                                                                                                 |                                                  |                        |              |                   |                              |                  |                                                                                                                                                                                                                                                                                                                                                                                                                                                                                                                                                                                                                                                                                                                                                                                                                                                                                                                                                                                                                                                                                                                                                                                                                                                                                                                                                                                                                                                                                                                                                                                                                                                                                                                                                                                                                                                                                                                                                                                                                                                                                                                              |
|                                                   | 30 FT (360")                                           |                             |       |            | ) "" )                                 |         | 8 METERS (315")                      |                                                                                                                                                 |                                                  |                        |              |                   |                              |                  |                                                                                                                                                                                                                                                                                                                                                                                                                                                                                                                                                                                                                                                                                                                                                                                                                                                                                                                                                                                                                                                                                                                                                                                                                                                                                                                                                                                                                                                                                                                                                                                                                                                                                                                                                                                                                                                                                                                                                                                                                                                                                                                              |
|                                                   | 35 FT (420")                                           |                             |       |            |                                        |         | 9 METERS (355")                      |                                                                                                                                                 |                                                  |                        |              |                   |                              |                  |                                                                                                                                                                                                                                                                                                                                                                                                                                                                                                                                                                                                                                                                                                                                                                                                                                                                                                                                                                                                                                                                                                                                                                                                                                                                                                                                                                                                                                                                                                                                                                                                                                                                                                                                                                                                                                                                                                                                                                                                                                                                                                                              |
|                                                   | 40 FT (480")                                           |                             |       |            |                                        |         | 10 METERS (394")                     |                                                                                                                                                 |                                                  |                        |              |                   |                              |                  |                                                                                                                                                                                                                                                                                                                                                                                                                                                                                                                                                                                                                                                                                                                                                                                                                                                                                                                                                                                                                                                                                                                                                                                                                                                                                                                                                                                                                                                                                                                                                                                                                                                                                                                                                                                                                                                                                                                                                                                                                                                                                                                              |
|                                                   | 45 FT (540")                                           |                             |       |            |                                        |         | 11 METERS (434")                     |                                                                                                                                                 |                                                  |                        |              |                   |                              |                  |                                                                                                                                                                                                                                                                                                                                                                                                                                                                                                                                                                                                                                                                                                                                                                                                                                                                                                                                                                                                                                                                                                                                                                                                                                                                                                                                                                                                                                                                                                                                                                                                                                                                                                                                                                                                                                                                                                                                                                                                                                                                                                                              |
| -                                                 | 50 FT (600")                                           |                             |       |            |                                        |         | 12 METERS (473")                     |                                                                                                                                                 |                                                  |                        |              |                   |                              |                  |                                                                                                                                                                                                                                                                                                                                                                                                                                                                                                                                                                                                                                                                                                                                                                                                                                                                                                                                                                                                                                                                                                                                                                                                                                                                                                                                                                                                                                                                                                                                                                                                                                                                                                                                                                                                                                                                                                                                                                                                                                                                                                                              |
| -                                                 | 55 FT (660")                                           |                             |       |            |                                        |         | 13 METERS (512")<br>14 METERS (552") |                                                                                                                                                 |                                                  |                        |              |                   |                              |                  |                                                                                                                                                                                                                                                                                                                                                                                                                                                                                                                                                                                                                                                                                                                                                                                                                                                                                                                                                                                                                                                                                                                                                                                                                                                                                                                                                                                                                                                                                                                                                                                                                                                                                                                                                                                                                                                                                                                                                                                                                                                                                                                              |
|                                                   | 60 FT (720")<br>65 FT (780")                           |                             |       |            |                                        |         | 15 METERS (591")                     |                                                                                                                                                 |                                                  |                        |              |                   |                              |                  |                                                                                                                                                                                                                                                                                                                                                                                                                                                                                                                                                                                                                                                                                                                                                                                                                                                                                                                                                                                                                                                                                                                                                                                                                                                                                                                                                                                                                                                                                                                                                                                                                                                                                                                                                                                                                                                                                                                                                                                                                                                                                                                              |
|                                                   | 70 FT (840")                                           |                             |       |            |                                        |         | 16 METERS (630")                     |                                                                                                                                                 |                                                  |                        |              |                   |                              |                  |                                                                                                                                                                                                                                                                                                                                                                                                                                                                                                                                                                                                                                                                                                                                                                                                                                                                                                                                                                                                                                                                                                                                                                                                                                                                                                                                                                                                                                                                                                                                                                                                                                                                                                                                                                                                                                                                                                                                                                                                                                                                                                                              |
|                                                   |                                                        |                             |       | (900       |                                        |         | 18 METERS (709")                     |                                                                                                                                                 |                                                  |                        |              |                   |                              |                  |                                                                                                                                                                                                                                                                                                                                                                                                                                                                                                                                                                                                                                                                                                                                                                                                                                                                                                                                                                                                                                                                                                                                                                                                                                                                                                                                                                                                                                                                                                                                                                                                                                                                                                                                                                                                                                                                                                                                                                                                                                                                                                                              |
| \ <del>\\\\\\\\\\\\\\\\\\\\\\\\\\\\\\\\\\\\</del> | 80 FT (960")                                           |                             |       |            |                                        |         | 20 METERS (788")                     |                                                                                                                                                 |                                                  |                        |              |                   |                              |                  | \rightarrow \rig |
|                                                   | 85 FT (1020")                                          |                             |       |            | 20 77 )                                |         | 22 METERS (867")                     |                                                                                                                                                 |                                                  |                        |              |                   |                              |                  |                                                                                                                                                                                                                                                                                                                                                                                                                                                                                                                                                                                                                                                                                                                                                                                                                                                                                                                                                                                                                                                                                                                                                                                                                                                                                                                                                                                                                                                                                                                                                                                                                                                                                                                                                                                                                                                                                                                                                                                                                                                                                                                              |
|                                                   | 90 FT (1080")                                          |                             |       |            | 30 ** )                                |         | 24 METERS (945")                     |                                                                                                                                                 |                                                  |                        |              |                   |                              |                  |                                                                                                                                                                                                                                                                                                                                                                                                                                                                                                                                                                                                                                                                                                                                                                                                                                                                                                                                                                                                                                                                                                                                                                                                                                                                                                                                                                                                                                                                                                                                                                                                                                                                                                                                                                                                                                                                                                                                                                                                                                                                                                                              |
|                                                   |                                                        | 95                          | FT    | (114       | · () ** ()                             |         | 26 METERS (1024")                    |                                                                                                                                                 |                                                  |                        |              |                   |                              |                  |                                                                                                                                                                                                                                                                                                                                                                                                                                                                                                                                                                                                                                                                                                                                                                                                                                                                                                                                                                                                                                                                                                                                                                                                                                                                                                                                                                                                                                                                                                                                                                                                                                                                                                                                                                                                                                                                                                                                                                                                                                                                                                                              |
|                                                   |                                                        | 100                         | FT    | (120       | ( ** ()                                |         | 28 METERS (1103")                    |                                                                                                                                                 |                                                  |                        |              |                   |                              |                  |                                                                                                                                                                                                                                                                                                                                                                                                                                                                                                                                                                                                                                                                                                                                                                                                                                                                                                                                                                                                                                                                                                                                                                                                                                                                                                                                                                                                                                                                                                                                                                                                                                                                                                                                                                                                                                                                                                                                                                                                                                                                                                                              |
|                                                   |                                                        | 110                         |       |            |                                        |         | 30 METERS (1182")                    |                                                                                                                                                 |                                                  | PART NUMBE             | D            |                   | Ippopue                      | T SPEC/PKG SPEC  |                                                                                                                                                                                                                                                                                                                                                                                                                                                                                                                                                                                                                                                                                                                                                                                                                                                                                                                                                                                                                                                                                                                                                                                                                                                                                                                                                                                                                                                                                                                                                                                                                                                                                                                                                                                                                                                                                                                                                                                                                                                                                                                              |
|                                                   |                                                        | 120                         |       |            |                                        |         | 32 METERS (1260")                    |                                                                                                                                                 |                                                  | PART NOMBE             | UZP* SE      | ERIES             | 1                            | N/A              |                                                                                                                                                                                                                                                                                                                                                                                                                                                                                                                                                                                                                                                                                                                                                                                                                                                                                                                                                                                                                                                                                                                                                                                                                                                                                                                                                                                                                                                                                                                                                                                                                                                                                                                                                                                                                                                                                                                                                                                                                                                                                                                              |
| -                                                 | 130 FT (1560")                                         |                             |       |            |                                        |         | 34 METERS (1339")                    |                                                                                                                                                 |                                                  | I.I. NUMBE             | r<br>N/A     | 1                 | WORK I                       | NSTRUCTION N/A   |                                                                                                                                                                                                                                                                                                                                                                                                                                                                                                                                                                                                                                                                                                                                                                                                                                                                                                                                                                                                                                                                                                                                                                                                                                                                                                                                                                                                                                                                                                                                                                                                                                                                                                                                                                                                                                                                                                                                                                                                                                                                                                                              |
| -                                                 | 140 FT (1680")<br>150 FT (1800")                       |                             |       |            | 36 METERS (1418")                      |         |                                      | TITLE                                                                                                                                           | 1 1 7                                            | ·                      |              | 1 1 / / /         |                              |                  |                                                                                                                                                                                                                                                                                                                                                                                                                                                                                                                                                                                                                                                                                                                                                                                                                                                                                                                                                                                                                                                                                                                                                                                                                                                                                                                                                                                                                                                                                                                                                                                                                                                                                                                                                                                                                                                                                                                                                                                                                                                                                                                              |
|                                                   | 130   1 (1800 )                                        |                             |       |            | 38 METERS (1497")<br>40 METERS (1575") |         |                                      |                                                                                                                                                 | TV6/ 100                                         | יוט וו:                | TD DILLC TO  | N DITTO ZONE CODE | ,   ,                        |                  |                                                                                                                                                                                                                                                                                                                                                                                                                                                                                                                                                                                                                                                                                                                                                                                                                                                                                                                                                                                                                                                                                                                                                                                                                                                                                                                                                                                                                                                                                                                                                                                                                                                                                                                                                                                                                                                                                                                                                                                                                                                                                                                              |
|                                                   |                                                        |                             |       |            |                                        |         | 42 METERS (1654")                    |                                                                                                                                                 |                                                  |                        | I AUA IUU    | ט טוג             | IF FLUG-IC                   | )-PLUG ZONE CORD | ,  A                                                                                                                                                                                                                                                                                                                                                                                                                                                                                                                                                                                                                                                                                                                                                                                                                                                                                                                                                                                                                                                                                                                                                                                                                                                                                                                                                                                                                                                                                                                                                                                                                                                                                                                                                                                                                                                                                                                                                                                                                                                                                                                         |
|                                                   |                                                        |                             |       |            |                                        |         | 44 METERS (1733")                    |                                                                                                                                                 |                                                  |                        |              |                   | CUSTOMER DRA                 | WING             |                                                                                                                                                                                                                                                                                                                                                                                                                                                                                                                                                                                                                                                                                                                                                                                                                                                                                                                                                                                                                                                                                                                                                                                                                                                                                                                                                                                                                                                                                                                                                                                                                                                                                                                                                                                                                                                                                                                                                                                                                                                                                                                              |
|                                                   |                                                        |                             |       |            |                                        |         | 46 METERS (1812")                    |                                                                                                                                                 | 10M185BC/00  DATASET FILE NAME 10M185BC_DC02/00B |                        |              |                   | PANDUIT                      |                  |                                                                                                                                                                                                                                                                                                                                                                                                                                                                                                                                                                                                                                                                                                                                                                                                                                                                                                                                                                                                                                                                                                                                                                                                                                                                                                                                                                                                                                                                                                                                                                                                                                                                                                                                                                                                                                                                                                                                                                                                                                                                                                                              |
|                                                   |                                                        |                             |       |            |                                        |         | 48 METERS (1890")                    |                                                                                                                                                 |                                                  |                        |              | OOR .             |                              |                  |                                                                                                                                                                                                                                                                                                                                                                                                                                                                                                                                                                                                                                                                                                                                                                                                                                                                                                                                                                                                                                                                                                                                                                                                                                                                                                                                                                                                                                                                                                                                                                                                                                                                                                                                                                                                                                                                                                                                                                                                                                                                                                                              |
|                                                   | 50 METERS (19                                          |                             |       |            |                                        |         | 50 METERS (1969")                    |                                                                                                                                                 |                                                  | 111                    | VLESS OTHERW |                   |                              | MATERIAL:        |                                                                                                                                                                                                                                                                                                                                                                                                                                                                                                                                                                                                                                                                                                                                                                                                                                                                                                                                                                                                                                                                                                                                                                                                                                                                                                                                                                                                                                                                                                                                                                                                                                                                                                                                                                                                                                                                                                                                                                                                                                                                                                                              |
|                                                   |                                                        |                             |       |            |                                        |         |                                      |                                                                                                                                                 |                                                  | DIMENSIONAL TOLERANCES |              | ARE: IN [ mm ]    | SEE NOTES                    |                  |                                                                                                                                                                                                                                                                                                                                                                                                                                                                                                                                                                                                                                                                                                                                                                                                                                                                                                                                                                                                                                                                                                                                                                                                                                                                                                                                                                                                                                                                                                                                                                                                                                                                                                                                                                                                                                                                                                                                                                                                                                                                                                                              |
|                                                   | 1 12-1                                                 | 12-17-13 BJN EJH EJH SEE SH |       |            | EJH                                    | SEE SHI | EET 1 FOR REVISIONS                  |                                                                                                                                                 | 10M185BC-02                                      |                        | .1 [2.54]    |                   | : ± .005 [ .127 ]<br>: ± 5 ° |                  |                                                                                                                                                                                                                                                                                                                                                                                                                                                                                                                                                                                                                                                                                                                                                                                                                                                                                                                                                                                                                                                                                                                                                                                                                                                                                                                                                                                                                                                                                                                                                                                                                                                                                                                                                                                                                                                                                                                                                                                                                                                                                                                              |
| DA/14                                             | R 8-4                                                  | 4-10                        | BJN   | MKY        | MKY JPMC SEE SHEET 1 FOR REVISIONS     |         |                                      |                                                                                                                                                 | 10M185BC-02                                      |                        |              | f                 | HIRD ANGLE<br>PROJECTION     | 1 OM 185BC       |                                                                                                                                                                                                                                                                                                                                                                                                                                                                                                                                                                                                                                                                                                                                                                                                                                                                                                                                                                                                                                                                                                                                                                                                                                                                                                                                                                                                                                                                                                                                                                                                                                                                                                                                                                                                                                                                                                                                                                                                                                                                                                                              |
| D10100DA/14                                       | REV DA                                                 | ATE                         | BY    | CHK        | APR                                    |         | DESCRIPTION                          |                                                                                                                                                 | ECN                                              | BJN                    | 8-4-10       | снк МКҮ           | NONE                         | SHT 2 0F 2       | SIZE                                                                                                                                                                                                                                                                                                                                                                                                                                                                                                                                                                                                                                                                                                                                                                                                                                                                                                                                                                                                                                                                                                                                                                                                                                                                                                                                                                                                                                                                                                                                                                                                                                                                                                                                                                                                                                                                                                                                                                                                                                                                                                                         |
|                                                   | •                                                      | '                           | '     |            |                                        |         | 2                                    |                                                                                                                                                 |                                                  |                        |              |                   | 1                            |                  |                                                                                                                                                                                                                                                                                                                                                                                                                                                                                                                                                                                                                                                                                                                                                                                                                                                                                                                                                                                                                                                                                                                                                                                                                                                                                                                                                                                                                                                                                                                                                                                                                                                                                                                                                                                                                                                                                                                                                                                                                                                                                                                              |