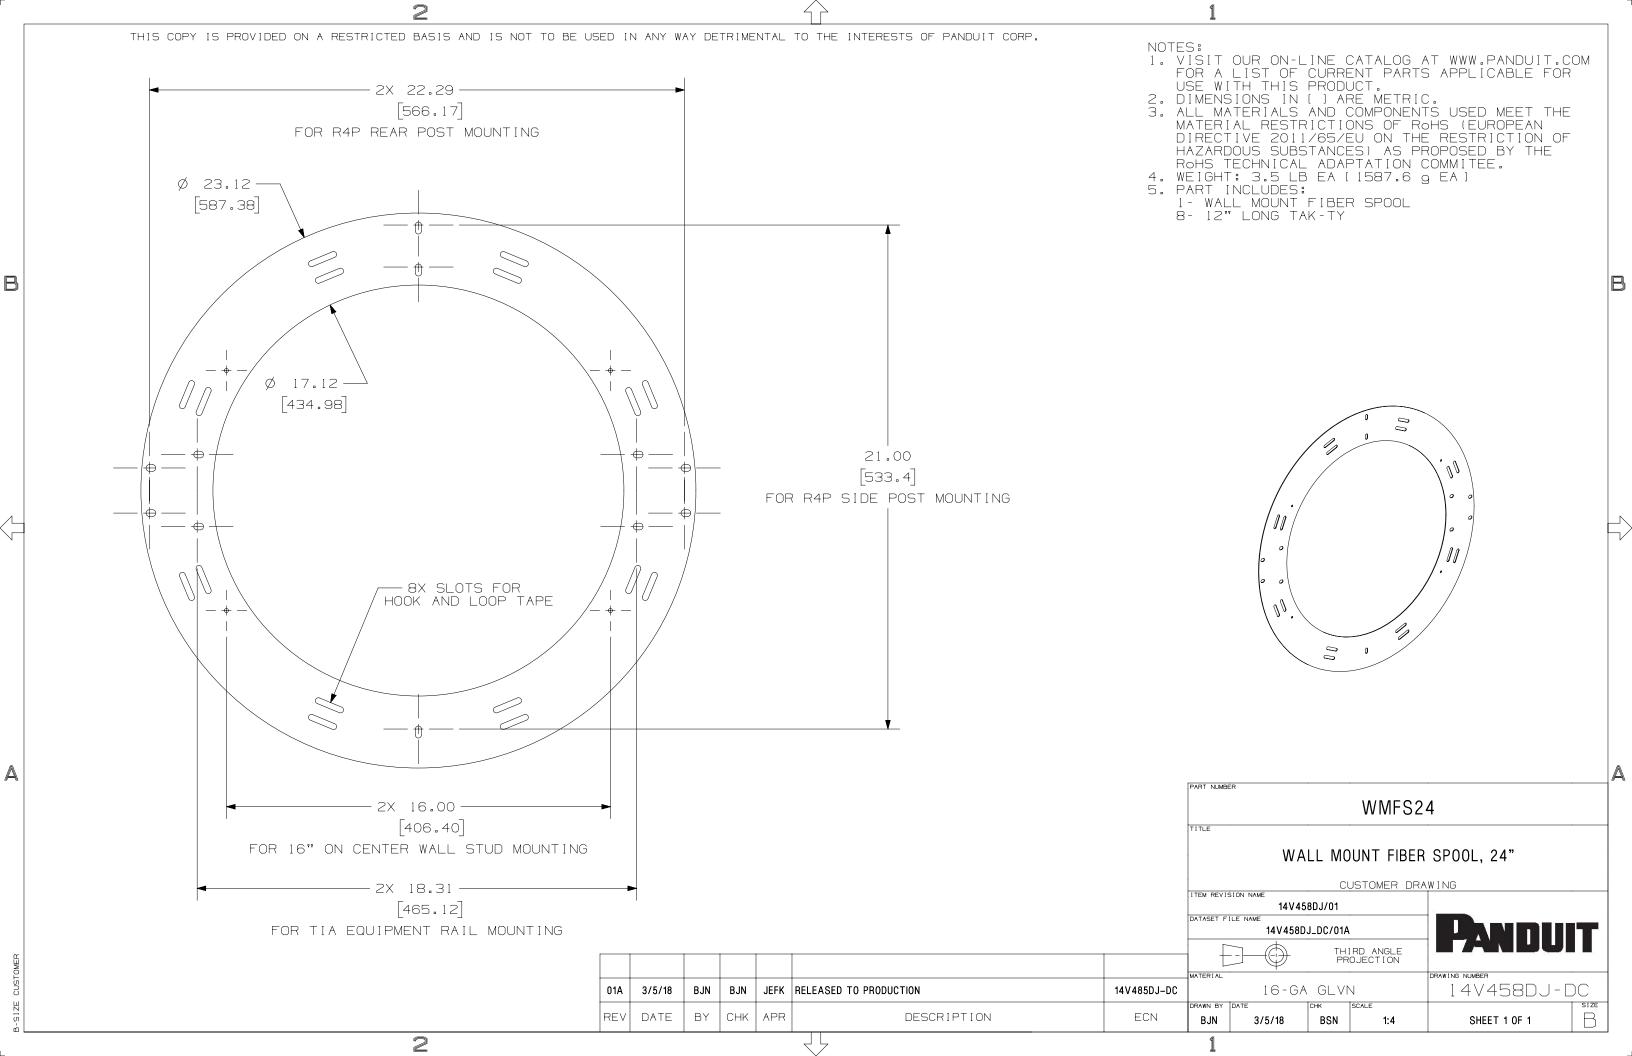

## **X-ON Electronics**

Largest Supplier of Electrical and Electronic Components

Click to view similar products for Wire Ducting & Raceways category:

Click to view products by Panduit manufacturer:

Other Similar products are found below:

```
800A-LB 801I-LSP 802A-ECSP 802I-ICSP 923223-000 PRAF6WH-X A0405538 1301150342 1301160034 1301170070 1301180011 1301230083 1301230153 1301240273 1301250006 1302261238 1302261321 1302262552 1302263103 1302263178 1302263259 1302263816 1302263860 1302264375 1302264390 1301150343 1301160030 1301170050 1301170051 1301170061 1301180013 1301230086 1301230130 1301240054 1302260055 1302260376 1302261343 1302261344 1302262674 1302263095 1302263166 1302263209 1302263513 1302263851 1302263870 1302264137 1302264218 DD1/J AX101472 AX102007
```