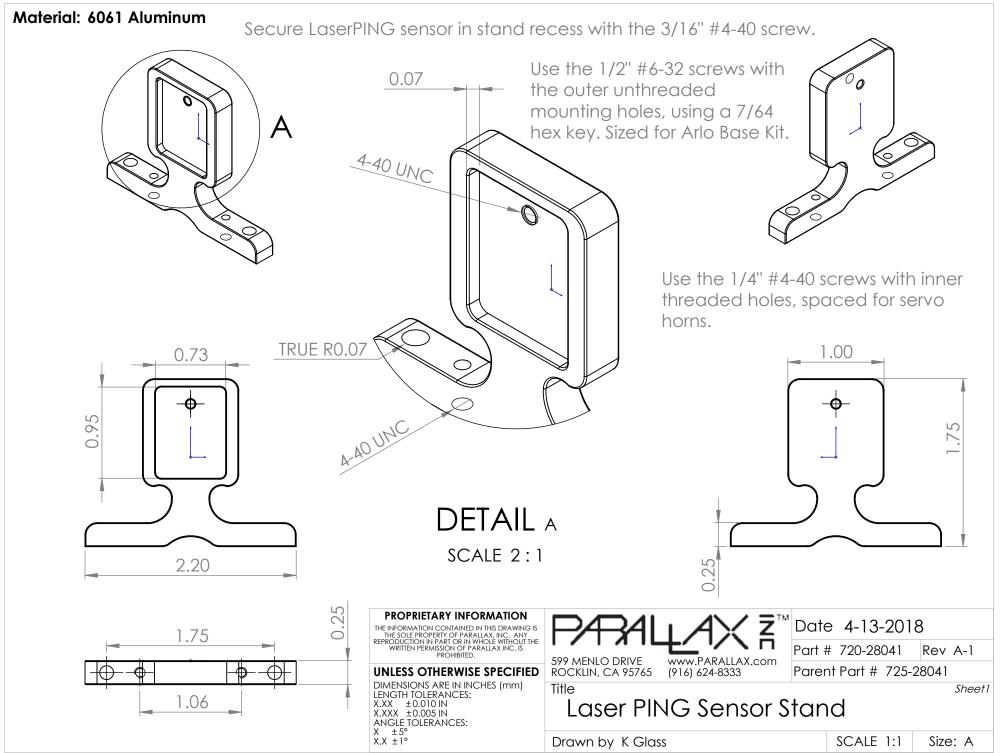

File: Laser Ping Sensor Stand

## **X-ON Electronics**

Largest Supplier of Electrical and Electronic Components

Click to view similar products for Mounting Fixings category:

Click to view products by Parallax manufacturer:

Other Similar products are found below :

 5912235-1 REV 5912235-2
 007541
 627
 M3783-7001
 71-074914-006
 71-146610-6H
 71-441549-19S
 75-69211-3P
 75-69214-6P
 75 

 69220-27S
 75-69224-5S
 7717-8DAP
 85048GBESR
 FPK-02-R10
 PMS27488-001-01
 1-18023-0
 H-118-2
 D83999/20WC8SN
 DB1

 1302030464
 DC31-14W19PN
 DC31-14W19PW
 DC32-18W32SN
 DC36-18-32SW
 DC36-18-32SX
 DC37-14-19PW
 DC37-22-21PX

 1302010957
 1302263564
 1302340393
 1404-0016-78
 14540
 149331-9811
 1561-60
 1566
 17542
 BR16A
 HS5659MB98PN

 NT20SATT01
 201C5058-01-201
 REV E
 22594-8
 KBB-141
 89078