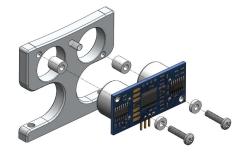

#### **Bill of Materials**

- (2) Philips pan-head screws, 4-40, 1/2" (#710-00006)
- (2) Nylon washers, size #4 (#700-00015)
- (2) Nylon spacers, round, #4, 1/4" (#713-00005)
- Plastic light pipe (#720-28001)
- Aluminum Protector Stand (#720-28002)