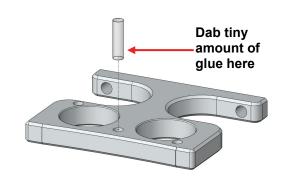

### **Dimensional Drawings**

**Step 1:** Place stand on a flat surface with tapped holes facing up. Place a tiny dab of glue on the side (not the flat end) of the light pipe, about a quarter of the way up from the end. Insert light pipe into the hole so that its end is flush with the stand front. The light pipe will project a little less than 1/4" from the back of the stand.