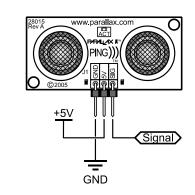

Note: at this point, you may wish to cover the sides of the exposed portion of the light pipe with tape to further direct the LEDs light.

**Step 2:** Make a note of the PING))) sensor pin connections labeled on the front of the PCB. They will not be visible once the sensor is installed into the stand.