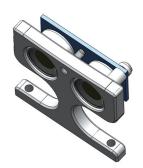

# **PING))) Protector Stand** (#725-28015)

The PING))) Protector Stand is a precision machined mounting bracket cut from ¼ inch thick high-grade aluminum. With easy installation this stand can gracefully attach your PING))) Ultrasonic Distance Sensor to your robot and protect the sensor from most collisions. Note: PING))) Ultrasonic Distance Sensor (#28015) not included.