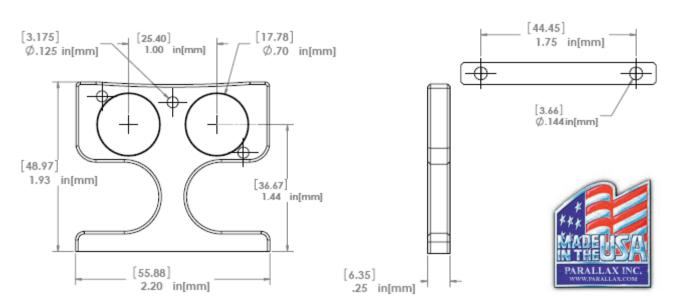

#### **Features**

- Designed to protect your PING))) Ultrasonic Distance Sensor from damage
- Custom CNC-machined from 6061 high-grade aluminum at Parallax headquarters in Rocklin, CA.
- Aperture and plastic light pipe included to allow for visual check of sensor function while mounted to stand.
- Two 6-32 (0.144 inch Dia.) un-threaded mounting holes
- Dimensions: 1.95 in x 2.20 in x 0.25 in (11.43 mm x 55.88 mm x 6.35 mm)

### **Dimensional Drawings**

**Step 1:** Place stand on a flat surface with tapped holes facing up. Place a tiny dab of glue on the side (not the flat end) of the light pipe, about a quarter of the way up from the end. Insert light pipe into the hole so that its end is flush with the stand front. The light pipe will project a little less than 1/4" from the back of the stand.