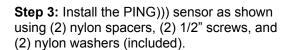

Note: at this point, you may wish to cover the sides of the exposed portion of the light pipe with tape to further direct the LEDs light.

**Step 2:** Make a note of the PING))) sensor pin connections labeled on the front of the PCB. They will not be visible once the sensor is installed into the stand.