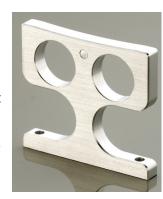

# **PING))) Protector Stand** (#725-28015)

The PING))) Protector Stand is a precision machined mounting bracket cut from ¼ inch thick high-grade aluminum. With easy installation this stand can gracefully attach your PING))) Ultrasonic Distance Sensor to your robot and protect the sensor from most collisions. Note: PING))) Ultrasonic Distance Sensor (#28015) not included.

#### **Features**

- Designed to protect your PING))) Ultrasonic Distance Sensor from damage
- Custom CNC-machined from 6061 high-grade aluminum at Parallax headquarters in Rocklin, CA.
- Aperture and plastic light pipe included to allow for visual check of sensor function while mounted to stand.
- Two 6-32 (0.144 inch Dia.) un-threaded mounting holes
- Dimensions: 1.95 in x 2.20 in x 0.25 in (11.43 mm x 55.88 mm x 6.35 mm)