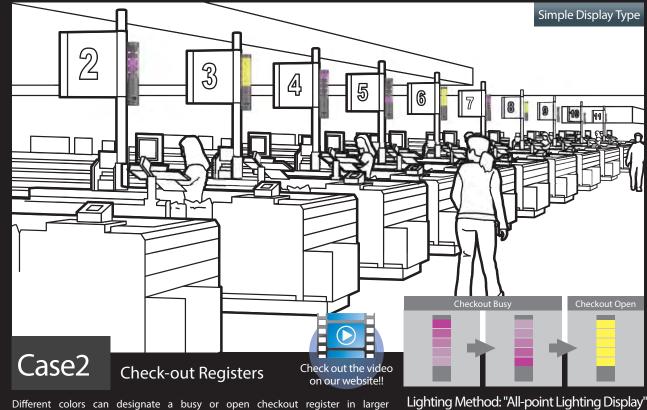

#### See More through intuitive, quietly visual, and reliable communication

supermarkets. This allows customers to be able checkout quicker and balances cashier's workload. Special light patterns can also be used to communicate between cashiers and their supervisors or other employees.

#### "Public / Institution"

An "All-point Lighting Display" can use all sections of the LA6, such as displaying the light sequentially to simulate movement at a checkout register, and an all-solid color can be displayed when the lane is open.