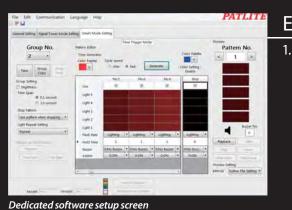

#### Free editing software can be downloaded from our exclusive website. With the simple editing software available for free, a "luminescence color" and "luminescent pattern" are easily set-up.

1. Go to our exclusive website

#### Easily set up an operation pattern.

### Set-up data can be downloaded.