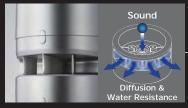

The alarm has a total of 11 sounds to match various applications. The water-resistant speaker design is able to play clear sounds of up to 85 dB (at 1m) despite it's compact size. Alarm sounds can be set up with every display pattern.