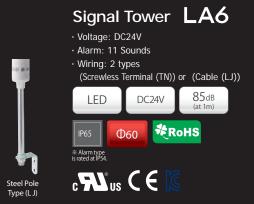

## Signal Tower LA6

To set a variety of colors or use different mode features.

www.patlite.com

The alarm has a total of 11 sounds to match various applications. The water-resistant speaker design is able to play clear sounds of up to 85 dB (at 1m) despite it's compact size. Alarm sounds can be set up with every display pattern.

A new lens design optimizes visibility. The newly developed lens design efficiently diffuses LED light so that it is unmistakably visible, even from great distances.

Freely change luminescence colors and patterns with editing software. Upload colors and patterns using the editing program to the signal tower using an USB cable\* connected to a PC.
\* The USB cable is sold separately (USB microB type with Charging/ Data Transfer capability).