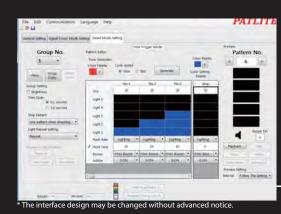

#### Free editing software can be downloaded from our exclusive website. With the simple editing software available for free, a "luminescence color" and "luminescent pattern" are easily set-up.

1. Go to our exclusive website

#### Easily set up an operation pattern.

### Set-up data can be downloaded.