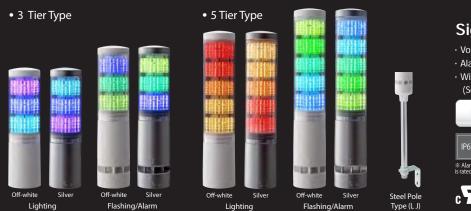

## • Indicate abnormal conditions with a variety of color patterns.

For example, a serious condition can be indicated with the "All-point Lighting" where the entire signal tower is the same color, thus conveying important information.

The level of information (serious error, slight error) can be expressed colorfully.

#### "Public / Institution"

An "All-point Lighting Display" can use all sections of the LA6, such as displaying the light sequentially to simulate movement at a checkout register, and an all-solid color can be displayed when the lane is open.