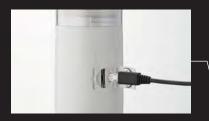

A new lens design optimizes visibility. The newly developed lens design efficiently diffuses LED light so that it is unmistakably visible, even from great distances.

Freely change luminescence colors and patterns with editing software. Upload colors and patterns using the editing program to the signal tower using an USB cable\* connected to a PC.
\* The USB cable is sold separately (USB microB type with Charging/ Data Transfer capability).