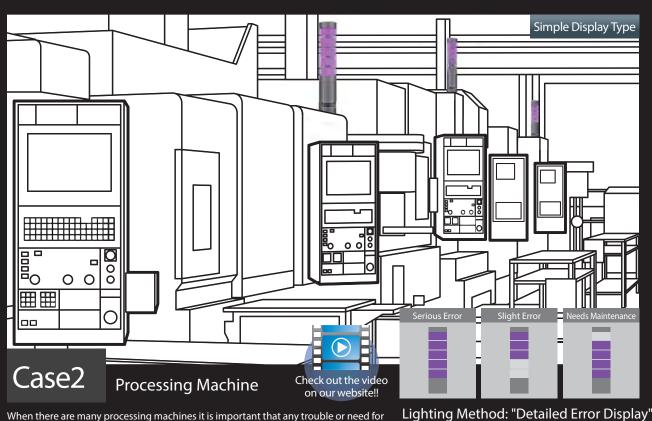

Lighting Method: "Takt Time Display" Display elapsed time in "real time" by counting the number of tiers that are lit.

When there are many processing machines it is important that any trouble or need for maintenance is quickly communicated. This can be easily accomplished with predetermined color arrays, as shown on the example on the right. The various colors or intensity of colors will allow problems to be addressed quickly, thus improving

The level of information (serious error, slight error) can be expressed colorfully.