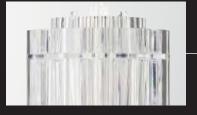

## Signal Tower LA6

To set a variety of colors or use different mode features.

www.patlite.com

#### Display a variety of colors in various ways to improve your processes.

PATLITE innovation continues with improved functionality to drive productivity, improve efficiencies, and reduce waste. One of our basic themes is to help you make continuous improvements in your process. In order to make your lives more "comfortable", our theme of "Visual Information" has been a persistent one by making things easier to do. Here, we introduce the LA6 multi-informational signal tower. It can be easily manipulated to display various colors and combination of colors in various ways in order to communicate "visual information" in a manner that is intuitive and easy to understand. The applications are endless. As a pioneer manufacturer of information display equipment, we will strive to provide society the best products in order to meet your expectations for "Safety, Security, and Comfort".

A new lens design optimizes visibility. The newly developed lens design efficiently diffuses LED light so that it is unmistakably visible, even from great distances.

Freely change luminescence colors and patterns with editing software. Upload colors and patterns using the editing program to the signal tower using an USB cable\* connected to a PC.
\* The USB cable is sold separately (USB microB type with Charging/ Data Transfer capability).