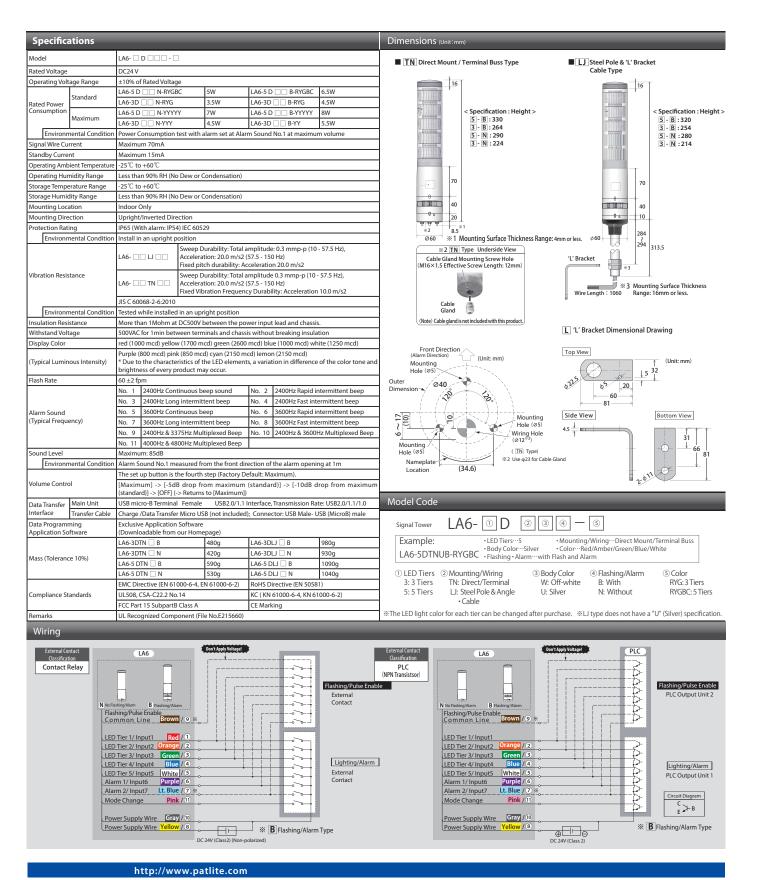

## Signal Tower LA6

To set a variety of colors or use different mode features.

www.patlite.com

#### Display a variety of colors in various ways to improve your processes.

PATLITE innovation continues with improved functionality to drive productivity, improve efficiencies, and reduce waste. One of our basic themes is to help you make continuous improvements in your process. In order to make your lives more "comfortable", our theme of "Visual Information" has been a persistent one by making things easier to do. Here, we introduce the LA6 multi-informational signal tower. It can be easily manipulated to display various colors and combination of colors in various ways in order to communicate "visual information" in a manner that is intuitive and easy to understand. The applications are endless. As a pioneer manufacturer of information display equipment, we will strive to provide society the best products in order to meet your expectations for "Safety, Security, and Comfort".

- Can freely set up multiple colors.
- signal tower can be used to count time or set a pace.

## • Indicate abnormal conditions with a variety of color patterns.

For example, a serious condition can be indicated with the "All-point Lighting" where the entire signal tower is the same color, thus conveying important information.

#### • Use "Operating Modes" to enhance a visual status condition.

The downloadable program can be used to make patterns change at set intervals so the

• Simple and easy to use complimentary programming software The downloadable complimentary programming software can be used to easily control which colors are displayed and how they are to behave.

#### "More active, more flexible and beautiful"

"Revolite<sup>TM</sup>" was made to redefine "light" and to make the environment more active, more beautiful, and more flexible.

#### **REVOLITE**

Case File

"Factory / Production Line"

See More to reduce downtime, improve productivity, and improve efficiency

Productivity can be improved by assigning a task for each tier that is lit so that operators can know if they are on pace or not. No external controls are required to set up the takt time.

Lighting Method: "Takt Time Display" Display elapsed time in "real time" by counting the number of tiers that are lit.

When there are many processing machines it is important that any trouble or need for maintenance is quickly communicated. This can be easily accomplished with predetermined color arrays, as shown on the example on the right. The various colors or intensity of colors will allow problems to be addressed quickly, thus improving

The level of information (serious error, slight error) can be expressed colorfully.

#### See More through intuitive, quietly visual, and reliable communication

supermarkets. This allows customers to be able checkout quicker and balances cashier's workload. Special light patterns can also be used to communicate between cashiers and their supervisors or other employees.

#### "Public / Institution"

An "All-point Lighting Display" can use all sections of the LA6, such as displaying the light sequentially to simulate movement at a checkout register, and an all-solid color can be displayed when the lane is open.

A new lens design optimizes visibility. The newly developed lens design efficiently diffuses LED light so that it is unmistakably visible, even from great distances.

Freely change luminescence colors and patterns with editing software. Upload colors and patterns using the editing program to the signal tower using an USB cable\* connected to a PC.
\* The USB cable is sold separately (USB microB type with Charging/ Data Transfer capability).

The alarm has a total of 11 sounds to match various applications. The water-resistant speaker design is able to play clear sounds of up to 85 dB (at 1m) despite it's compact size. Alarm sounds can be set up with every display pattern.

### **REVOLITE**

An internal Mode Switch is available. Use the internal mode switch to easily set up various functions, such as the alarm volume.

## **Replacement Parts**

Headcover

USB Port Cover

Off-white Pole Bracket

(with Waterproof Ring and Screws)

Waterproof O-ring

#### View our videos at our exclusive site for more information.

Features and various product operation modes can be viewed at our exclusive site (www.patlite.com/LA6). The contents introduce actual applications, ideas for applications, and wide-spread potential for this product.

Exclusive Site/ Top Page \* The website design may change without notice

#### Free editing software can be downloaded from our exclusive website. With the simple editing software available for free, a "luminescence color" and "luminescent pattern" are easily set-up.

1. Go to our exclusive website

Software from the website

Several pre-programmed patterns can be uploaded to the unit from the "Information Set."

**Exclusive Site/ Application Page** 

3. Customer registers on a registration page

#### Easily set up an operation pattern.

### Set-up data can be downloaded.