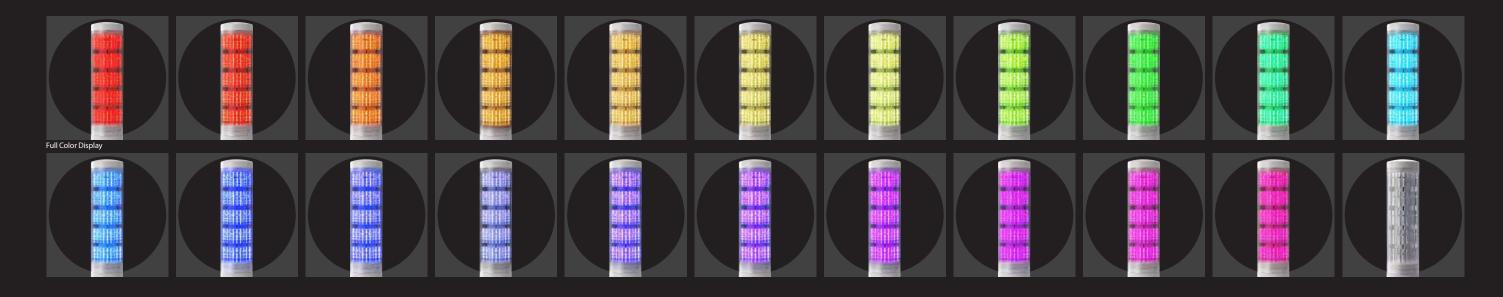

## • Indicate abnormal conditions with a variety of color patterns.

For example, a serious condition can be indicated with the "All-point Lighting" where the entire signal tower is the same color, thus conveying important information.

#### **REVOLITE**

Case File

"Factory / Production Line"

See More to reduce downtime, improve productivity, and improve efficiency

Productivity can be improved by assigning a task for each tier that is lit so that operators can know if they are on pace or not. No external controls are required to set up the takt time.

Lighting Method: "Takt Time Display" Display elapsed time in "real time" by counting the number of tiers that are lit.

When there are many processing machines it is important that any trouble or need for maintenance is quickly communicated. This can be easily accomplished with predetermined color arrays, as shown on the example on the right. The various colors or intensity of colors will allow problems to be addressed quickly, thus improving

The level of information (serious error, slight error) can be expressed colorfully.

#### "Public / Institution"

An "All-point Lighting Display" can use all sections of the LA6, such as displaying the light sequentially to simulate movement at a checkout register, and an all-solid color can be displayed when the lane is open.