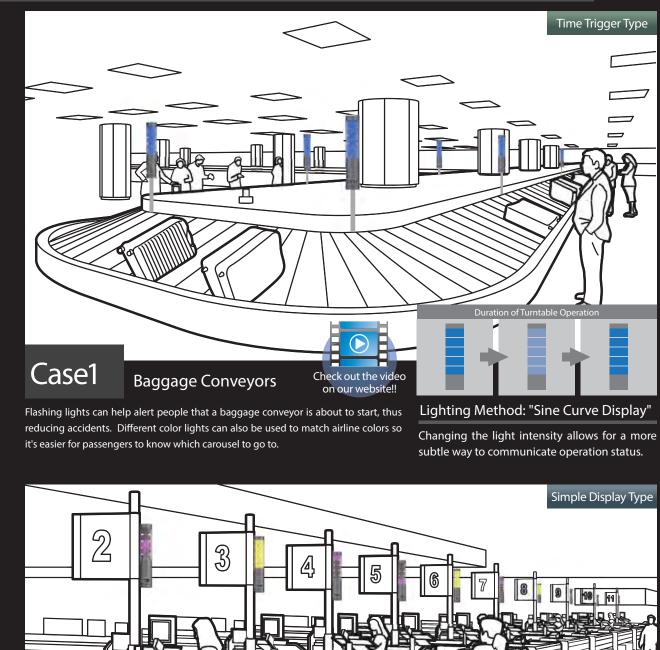

#### "Public / Institution"

An "All-point Lighting Display" can use all sections of the LA6, such as displaying the light sequentially to simulate movement at a checkout register, and an all-solid color can be displayed when the lane is open.