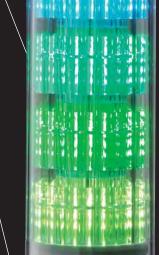

## • Indicate abnormal conditions with a variety of color patterns.

For example, a serious condition can be indicated with the "All-point Lighting" where the entire signal tower is the same color, thus conveying important information.

The level of information (serious error, slight error) can be expressed colorfully.