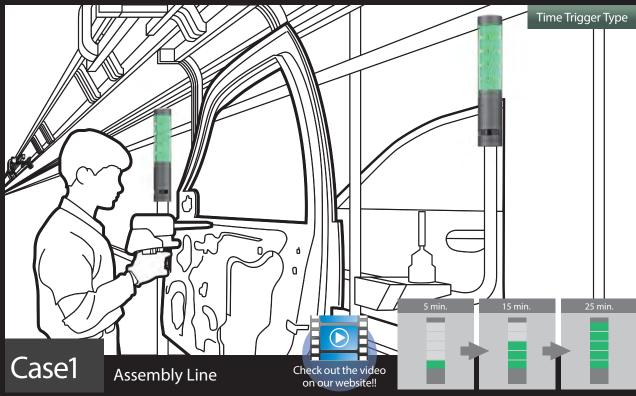

#### **REVOLITE**

Case File

"Factory / Production Line"

See More to reduce downtime, improve productivity, and improve efficiency

Productivity can be improved by assigning a task for each tier that is lit so that operators can know if they are on pace or not. No external controls are required to set up the takt time.

Lighting Method: "Takt Time Display" Display elapsed time in "real time" by counting the number of tiers that are lit.

When there are many processing machines it is important that any trouble or need for maintenance is quickly communicated. This can be easily accomplished with predetermined color arrays, as shown on the example on the right. The various colors or intensity of colors will allow problems to be addressed quickly, thus improving