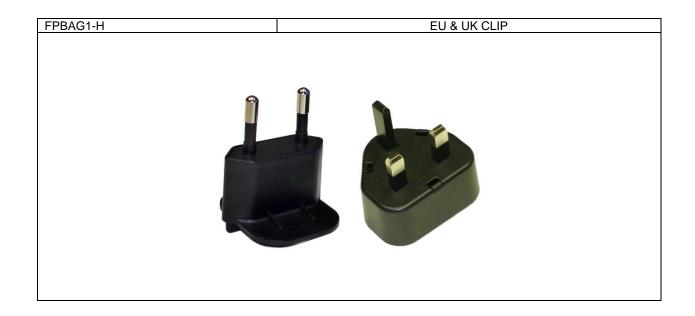

## AC Input Clips - Sold Separately







## **X-ON Electronics**

Largest Supplier of Electrical and Electronic Components

Click to view similar products for Wall Mount AC Adapters category:

Click to view products by Phihong manufacturer:

Other Similar products are found below:

ADP-163 E ADP-167 J ADP-168 K ADP-159 A ADP-165 G PSAC05A-050L6 RLMDT361800 P25A14E-R1C DA10-050CH DA5-050US-B DA10-050UK RLMDT701800 WSU120-2000-R13 WSU180-1330-13 AC-DC ADAPTER 160W WSU120-2000-13 WSU150-0800-13 WSU075-3200-13 WSU060-2000-R13 WSU090-2500-13 WSU050-2000-R13 WSU240-1000-13 WSU240-0500-R13 WSU075-1500-13 WSU120-1500-13 WSU120-1500-R13 WSU045-1500-13 WSU240-0750-13 WSU090-2500-R13 WSU240-1000-13 WSU090-2500-R13 WSU090-1300-13 WSU180-0660-13 WSU075-1500-R13 WSU090-1300-13 WSU180-1330-R13 BB-SMI1812VP230C1 WSU050-1500-13 WSU090-1300-13 W