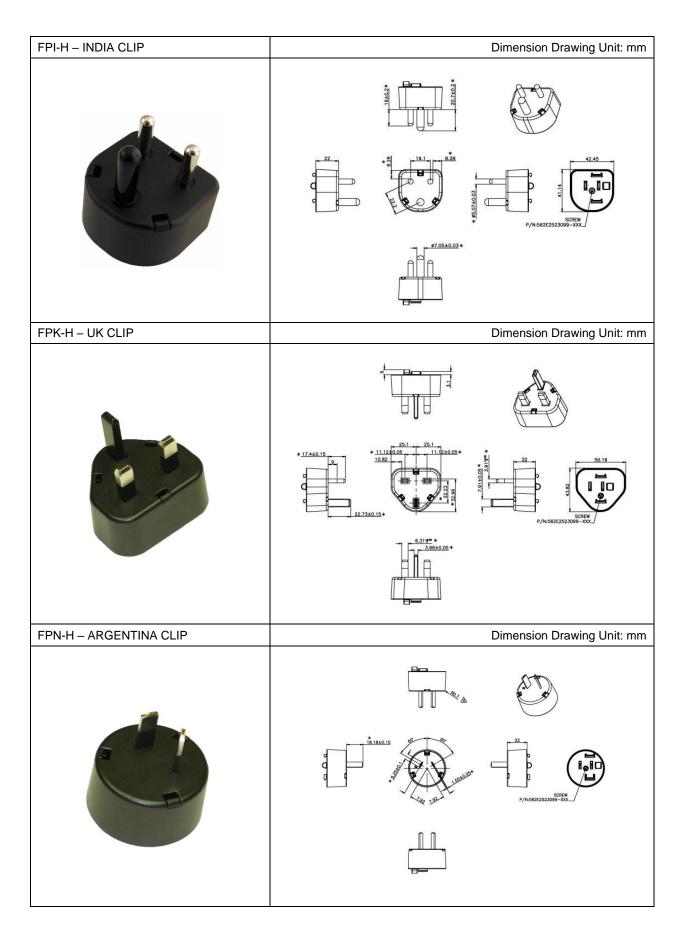

## AC Input Clips - Sold Separately







## **X-ON Electronics**

Largest Supplier of Electrical and Electronic Components

Click to view similar products for Wall Mount AC Adapters category:

Click to view products by Phihong manufacturer:

Other Similar products are found below:

ADP-163 E ADP-167 J ADP-168 K ADP-159 A ADP-165 G PSAC05A-050L6 RLMDT361800 P25A14E-R1C DA10-050CH DA5-050US-B DA10-050UK RLMDT701800 WSU120-2000-R13 WSU180-1330-13 AC-DC ADAPTER 160W WSU120-2000-13 WSU150-0800-13 WSU075-3200-13 WSU060-2000-R13 WSU090-2500-13 WSU050-2000-R13 WSU240-1000-13 WSU240-0500-R13 WSU075-1500-13 WSU120-1500-13 WSU120-1500-R13 WSU045-1500-13 WSU240-0750-13 WSU090-2500-R13 WSU240-1000-13 WSU090-2500-R13 WSU090-1300-13 WSU180-0660-13 WSU075-1500-R13 WSU090-1300-13 WSU180-1330-R13 BB-SMI1812VP230C1 WSU050-1500-13 WSU090-1300-13