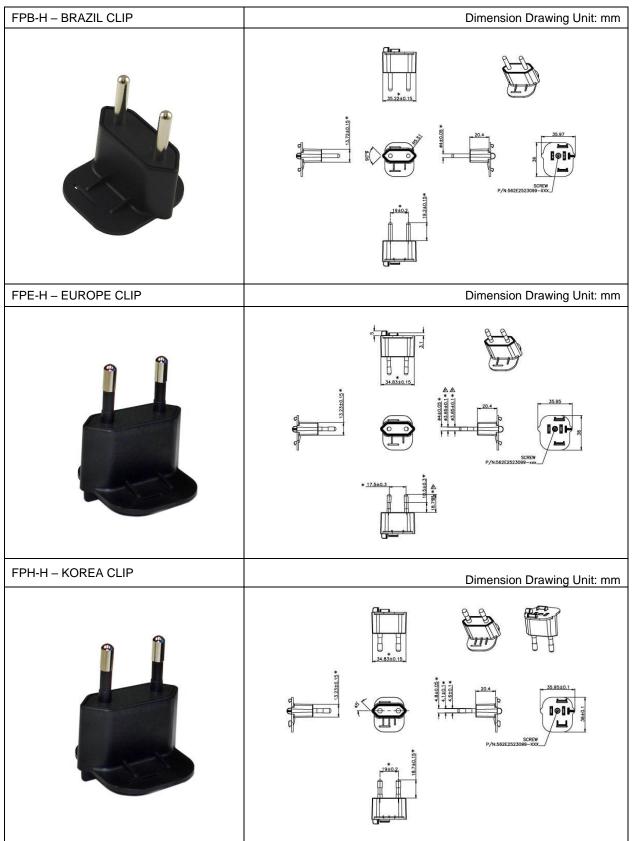

## AC Input Clips - Sold Separately







## **X-ON Electronics**

Largest Supplier of Electrical and Electronic Components

Click to view similar products for Wall Mount AC Adapters category:

Click to view products by Phihong manufacturer:

Other Similar products are found below:

ADP-163 E ADP-167 J ADP-168 K ADP-159 A ADP-165 G PSAC05A-050L6 RLMDT361800 P25A14E-R1C DA10-050CH DA5-050US-B DA10-050UK RLMDT701800 WSU120-2000-R13 WSU180-1330-13 AC-DC ADAPTER 160W WSU120-2000-13 WSU150-0800-13 WSU075-3200-13 WSU060-2000-R13 WSU090-2500-13 WSU050-2000-R13 WSU240-1000-13 WSU240-0500-R13 WSU075-1500-13 WSU120-1500-13 WSU120-1500-R13 WSU045-1500-13 WSU240-0750-13 WSU090-2500-R13 WSU240-1000-13 WSU090-2500-R13 WSU090-1300-13 WSU180-0660-13 WSU075-1500-R13 WSU090-1300-13 WSU180-1330-R13 BB-SMI1812VP230C1 WSU050-1500-13 WSU090-1300-