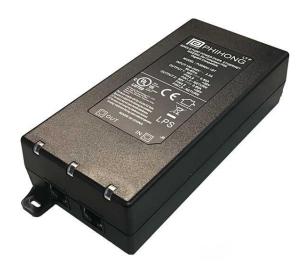

## 90W Single Port Multi-Gig Passive Power-over-Ethernet Midspan

## POE90-560-X Specifications<sup>1</sup>

| Model             |                                                                                                                                                                                                                                                                                                                                                                                                                                                                                           | POE90U-560-R                                                                                                                                                           | POE90U-560-2-R <sup>2</sup> | POE90U-560-5-R <sup>2</sup> | POE90U-560-X-R <sup>2</sup> |  |
|-------------------|-------------------------------------------------------------------------------------------------------------------------------------------------------------------------------------------------------------------------------------------------------------------------------------------------------------------------------------------------------------------------------------------------------------------------------------------------------------------------------------------|------------------------------------------------------------------------------------------------------------------------------------------------------------------------|-----------------------------|-----------------------------|-----------------------------|--|
| Output            | DC Output Voltage                                                                                                                                                                                                                                                                                                                                                                                                                                                                         | 56.0V                                                                                                                                                                  | 56.0V                       | 56.0V                       | 56.0V                       |  |
|                   | Max Current                                                                                                                                                                                                                                                                                                                                                                                                                                                                               | 1.6A                                                                                                                                                                   | 1.6A                        | 1.6A                        | 1.6A                        |  |
|                   | Output Power                                                                                                                                                                                                                                                                                                                                                                                                                                                                              | 89.6W                                                                                                                                                                  | 89.6W                       | 89.6W                       | 89.6W                       |  |
|                   | Data Speed                                                                                                                                                                                                                                                                                                                                                                                                                                                                                | 1G                                                                                                                                                                     | 2.5G                        | 5G                          | 10G                         |  |
|                   | Regulation <sup>3</sup>                                                                                                                                                                                                                                                                                                                                                                                                                                                                   | 54 - 57Vdc                                                                                                                                                             |                             |                             |                             |  |
|                   | Ripple & Noise P-P(max) <sup>4</sup>                                                                                                                                                                                                                                                                                                                                                                                                                                                      | 200mV                                                                                                                                                                  |                             |                             |                             |  |
| Input             | AC Input Voltage Range                                                                                                                                                                                                                                                                                                                                                                                                                                                                    | 90 to 264VAC                                                                                                                                                           |                             |                             |                             |  |
|                   | AC Input Frequency                                                                                                                                                                                                                                                                                                                                                                                                                                                                        | 47 to 63Hz                                                                                                                                                             |                             |                             |                             |  |
|                   | Input Current                                                                                                                                                                                                                                                                                                                                                                                                                                                                             | 2.5A (RMS) max for 120Vac/max load; 1.2A (RMS) max for 240Vac/max load                                                                                                 |                             |                             |                             |  |
|                   | Inrush Current                                                                                                                                                                                                                                                                                                                                                                                                                                                                            | 50A (RMS) max for 115VAC; 75A (RMS) max for 240VAC                                                                                                                     |                             |                             |                             |  |
|                   | No Load Power Consumption at 115VAC Input                                                                                                                                                                                                                                                                                                                                                                                                                                                 | 0.038W                                                                                                                                                                 | 0.046W                      | 0.046W                      | 0.046W                      |  |
|                   | No Load Power Consumption at 230VAC Input                                                                                                                                                                                                                                                                                                                                                                                                                                                 | 0.073W                                                                                                                                                                 | 0.107W                      | 0.107W                      | 0.107W                      |  |
|                   | 115VAC Average Efficiency <sup>5</sup>                                                                                                                                                                                                                                                                                                                                                                                                                                                    | 89.95%                                                                                                                                                                 | 89.20%                      | 89.51%                      | 89.20%                      |  |
|                   | 230VAC Average Efficiency <sup>5</sup>                                                                                                                                                                                                                                                                                                                                                                                                                                                    | 89.72%                                                                                                                                                                 | 89.10%                      | 89.07%                      | 89.10%                      |  |
|                   | 230VAC 10% Load Efficiency <sup>5</sup>                                                                                                                                                                                                                                                                                                                                                                                                                                                   | 83.34%                                                                                                                                                                 | 86.72%                      | 86.10%                      | 86.72%                      |  |
|                   | Leakage Current                                                                                                                                                                                                                                                                                                                                                                                                                                                                           | 3.5mA max for 264VAC, 50Hz                                                                                                                                             |                             |                             |                             |  |
| Protection        | Over-Voltage                                                                                                                                                                                                                                                                                                                                                                                                                                                                              | Voltage between 2 SELV conductors shall not exceed 42.4Vpk or 60VDC for longer than 0.2seconds. Moreover a limit of 71VPK or 120VDC shall not be exceeded. – Latching. |                             |                             |                             |  |
|                   | Short Circuit                                                                                                                                                                                                                                                                                                                                                                                                                                                                             | The output can be shorted permanently without damage.                                                                                                                  |                             |                             |                             |  |
|                   | Over-Current                                                                                                                                                                                                                                                                                                                                                                                                                                                                              | Output #1(OUT) <1750mA; Output #2(OUT) <1750mA<br>Output #1 and #2 combined (OUT) <3500mA                                                                              |                             |                             |                             |  |
| Environmental     | Operating Temperature                                                                                                                                                                                                                                                                                                                                                                                                                                                                     | -20°C to +60°C                                                                                                                                                         |                             |                             |                             |  |
|                   | Non-Operating Temperature                                                                                                                                                                                                                                                                                                                                                                                                                                                                 | -20° to +65°C                                                                                                                                                          |                             |                             |                             |  |
|                   | Operating Humidity                                                                                                                                                                                                                                                                                                                                                                                                                                                                        | 5 to 90%                                                                                                                                                               |                             |                             |                             |  |
|                   | Insulation Resistance                                                                                                                                                                                                                                                                                                                                                                                                                                                                     | Primary to Secondary: >10M OHM 500VDC                                                                                                                                  |                             |                             |                             |  |
|                   | Standards                                                                                                                                                                                                                                                                                                                                                                                                                                                                                 | cULus 60950-1, cULus 62368-1, IEC60950-1, IEC 62368-1                                                                                                                  |                             |                             |                             |  |
| Safety            | EMI Emissions                                                                                                                                                                                                                                                                                                                                                                                                                                                                             | FCC Part 15 Class B, CAN ICES-003(B)/NMB-003(B),<br>EN 55032/CISPR 32 Class B Conducted and Radiated, AS/NZS 3548                                                      |                             |                             |                             |  |
| Approvals and EMC | Harmonic Current Emissions                                                                                                                                                                                                                                                                                                                                                                                                                                                                | IEC 61000-3-2                                                                                                                                                          |                             |                             |                             |  |
| EMC               | Voltage Fluctuations &                                                                                                                                                                                                                                                                                                                                                                                                                                                                    | IEC 61000-3-3                                                                                                                                                          |                             |                             |                             |  |
|                   | Flicker<br>Immunity                                                                                                                                                                                                                                                                                                                                                                                                                                                                       | EN 55024/CISPR 24: IEC 61000-4-2 (Contact: ±4KV, Air: ±8KV), IEC 61000-4-3, IEC 61000-4-4, IEC 61000-4-5 (± 2kV), IEC 61000-4-6, IEC 61000-4-11                        |                             |                             |                             |  |
| Mechanical        | Dimensions (L x W x H)                                                                                                                                                                                                                                                                                                                                                                                                                                                                    | 166mm (6.53in) x 80mm (3.15in) x 44mm (1.73in)                                                                                                                         |                             |                             |                             |  |
|                   | Weight                                                                                                                                                                                                                                                                                                                                                                                                                                                                                    | 500g                                                                                                                                                                   |                             |                             |                             |  |
|                   | Output Connection                                                                                                                                                                                                                                                                                                                                                                                                                                                                         | +pins 3, 6, 4, 5 / -pins 1, 2, 7, 8                                                                                                                                    |                             |                             |                             |  |
|                   | LED Indicators                                                                                                                                                                                                                                                                                                                                                                                                                                                                            | Blue Solid – Power good, "ON" output active                                                                                                                            |                             |                             |                             |  |
| Notes             | <ol> <li>The specifications defined are at ambient temperature of 25°C, unless otherwise specified.</li> <li>Built-to-order. Minimum order quantities apply.</li> <li>Voltage to be measured within 5cm of RJ45 output connector.</li> <li>20MHz bandwidth frequency oscilloscope, add a 0.1μF multilayer Cap. and Low ESR Electrolytic Cap. (10μF) at output connector terminals (nominal line voltage, full load).</li> <li>Efficiency is measured after 30 minutes burn-in.</li> </ol> |                                                                                                                                                                        |                             |                             |                             |  |