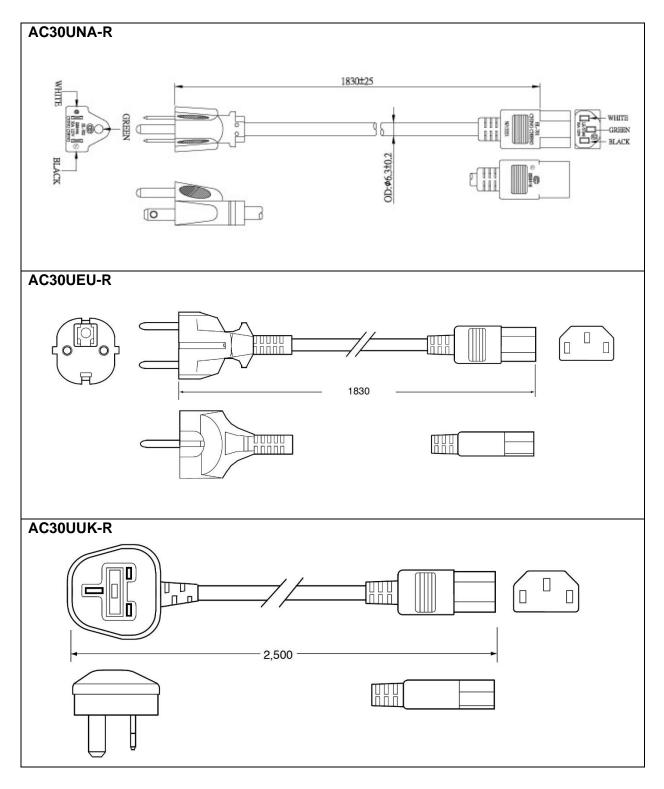

# C14 Line Cords - Sold Separately

| Model          |                 | AC30UNA-R                                                                                                                                                                                                                                                                                                                                                                                                                                                                                                                                                                                                                                                                                                                                                                                                                                                                                                                                                                                                                                                                                                                                                                                                                                                                                                                                                                                                                                                                                                                                                                                                                                                                                                                                                                                                                                                                                                                                                                                                                                                                                                                      | AC30UEU-R                                                                    | AC30UUK-R                 |
|----------------|-----------------|--------------------------------------------------------------------------------------------------------------------------------------------------------------------------------------------------------------------------------------------------------------------------------------------------------------------------------------------------------------------------------------------------------------------------------------------------------------------------------------------------------------------------------------------------------------------------------------------------------------------------------------------------------------------------------------------------------------------------------------------------------------------------------------------------------------------------------------------------------------------------------------------------------------------------------------------------------------------------------------------------------------------------------------------------------------------------------------------------------------------------------------------------------------------------------------------------------------------------------------------------------------------------------------------------------------------------------------------------------------------------------------------------------------------------------------------------------------------------------------------------------------------------------------------------------------------------------------------------------------------------------------------------------------------------------------------------------------------------------------------------------------------------------------------------------------------------------------------------------------------------------------------------------------------------------------------------------------------------------------------------------------------------------------------------------------------------------------------------------------------------------|------------------------------------------------------------------------------|---------------------------|
|                | Plug Type       | North America<br>NEMA 5-15P                                                                                                                                                                                                                                                                                                                                                                                                                                                                                                                                                                                                                                                                                                                                                                                                                                                                                                                                                                                                                                                                                                                                                                                                                                                                                                                                                                                                                                                                                                                                                                                                                                                                                                                                                                                                                                                                                                                                                                                                                                                                                                    | Continental Europe<br>CEE 7VIII                                              | United Kingdom<br>BS 1363 |
|                | Connector       | IEC320 C13                                                                                                                                                                                                                                                                                                                                                                                                                                                                                                                                                                                                                                                                                                                                                                                                                                                                                                                                                                                                                                                                                                                                                                                                                                                                                                                                                                                                                                                                                                                                                                                                                                                                                                                                                                                                                                                                                                                                                                                                                                                                                                                     | IEC320 C13                                                                   | IEC320 C13                |
|                | Wire Size       | 18 AWG                                                                                                                                                                                                                                                                                                                                                                                                                                                                                                                                                                                                                                                                                                                                                                                                                                                                                                                                                                                                                                                                                                                                                                                                                                                                                                                                                                                                                                                                                                                                                                                                                                                                                                                                                                                                                                                                                                                                                                                                                                                                                                                         | 0.75mm                                                                       | 1.0mm                     |
| Specifications | Temperature     | 60°C                                                                                                                                                                                                                                                                                                                                                                                                                                                                                                                                                                                                                                                                                                                                                                                                                                                                                                                                                                                                                                                                                                                                                                                                                                                                                                                                                                                                                                                                                                                                                                                                                                                                                                                                                                                                                                                                                                                                                                                                                                                                                                                           | 70°C                                                                         | 70 °C                     |
|                | Amperage Rating | 10A                                                                                                                                                                                                                                                                                                                                                                                                                                                                                                                                                                                                                                                                                                                                                                                                                                                                                                                                                                                                                                                                                                                                                                                                                                                                                                                                                                                                                                                                                                                                                                                                                                                                                                                                                                                                                                                                                                                                                                                                                                                                                                                            | 6A                                                                           | 10A                       |
|                | Voltage Rating  | 125V                                                                                                                                                                                                                                                                                                                                                                                                                                                                                                                                                                                                                                                                                                                                                                                                                                                                                                                                                                                                                                                                                                                                                                                                                                                                                                                                                                                                                                                                                                                                                                                                                                                                                                                                                                                                                                                                                                                                                                                                                                                                                                                           | 250V                                                                         | 250V                      |
|                | Cable Length    | 1830mm                                                                                                                                                                                                                                                                                                                                                                                                                                                                                                                                                                                                                                                                                                                                                                                                                                                                                                                                                                                                                                                                                                                                                                                                                                                                                                                                                                                                                                                                                                                                                                                                                                                                                                                                                                                                                                                                                                                                                                                                                                                                                                                         | 1830mm                                                                       | 2500mm                    |
| Safety Appro   | ovals           | CSA; UL                                                                                                                                                                                                                                                                                                                                                                                                                                                                                                                                                                                                                                                                                                                                                                                                                                                                                                                                                                                                                                                                                                                                                                                                                                                                                                                                                                                                                                                                                                                                                                                                                                                                                                                                                                                                                                                                                                                                                                                                                                                                                                                        | CEBEC; DEMKO;<br>DVE; FIMKO; GOST;<br>IMQ; KEMA;<br>NEMKO; NF; OVE;<br>SEMKO | BSI; Safety Mark          |
| Photos         |                 |                                                                                                                                                                                                                                                                                                                                                                                                                                                                                                                                                                                                                                                                                                                                                                                                                                                                                                                                                                                                                                                                                                                                                                                                                                                                                                                                                                                                                                                                                                                                                                                                                                                                                                                                                                                                                                                                                                                                                                                                                                                                                                                                |                                                                              |                           |
|                |                 | THE PARTY OF THE P | · · · · · · · · · · · · · · · · · · ·                                        | O. B. Barrell             |

# C14 Line Cords Outline Drawings