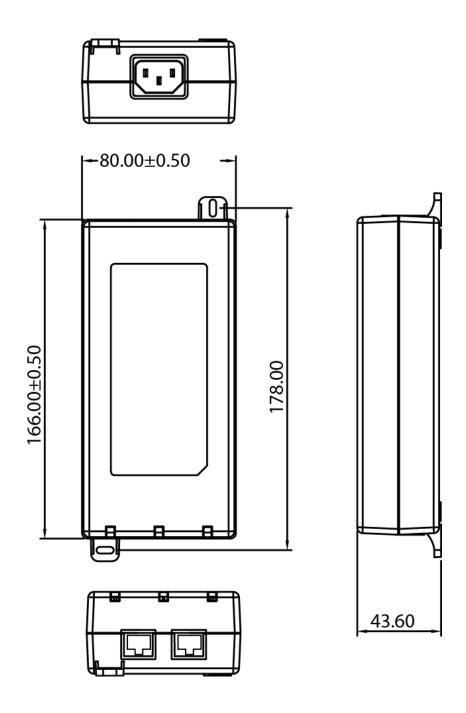

### POE90U-560-X Outline Drawing

## POE90-560-X Specifications<sup>1</sup>

| Model             |                                                                                                                                                                                                                                                                                                                                                                                                                                                                                           | POE90U-560-R                                                                                                                                                           | POE90U-560-2-R <sup>2</sup> | POE90U-560-5-R <sup>2</sup> | POE90U-560-X-R <sup>2</sup> |  |
|-------------------|-------------------------------------------------------------------------------------------------------------------------------------------------------------------------------------------------------------------------------------------------------------------------------------------------------------------------------------------------------------------------------------------------------------------------------------------------------------------------------------------|------------------------------------------------------------------------------------------------------------------------------------------------------------------------|-----------------------------|-----------------------------|-----------------------------|--|
| Output            | DC Output Voltage                                                                                                                                                                                                                                                                                                                                                                                                                                                                         | 56.0V                                                                                                                                                                  | 56.0V                       | 56.0V                       | 56.0V                       |  |
|                   | Max Current                                                                                                                                                                                                                                                                                                                                                                                                                                                                               | 1.6A                                                                                                                                                                   | 1.6A                        | 1.6A                        | 1.6A                        |  |
|                   | Output Power                                                                                                                                                                                                                                                                                                                                                                                                                                                                              | 89.6W                                                                                                                                                                  | 89.6W                       | 89.6W                       | 89.6W                       |  |
|                   | Data Speed                                                                                                                                                                                                                                                                                                                                                                                                                                                                                | 1G                                                                                                                                                                     | 2.5G                        | 5G                          | 10G                         |  |
|                   | Regulation <sup>3</sup>                                                                                                                                                                                                                                                                                                                                                                                                                                                                   | 54 - 57Vdc                                                                                                                                                             |                             |                             |                             |  |
|                   | Ripple & Noise P-P(max) <sup>4</sup>                                                                                                                                                                                                                                                                                                                                                                                                                                                      | 200mV                                                                                                                                                                  |                             |                             |                             |  |
| Input             | AC Input Voltage Range                                                                                                                                                                                                                                                                                                                                                                                                                                                                    | 90 to 264VAC                                                                                                                                                           |                             |                             |                             |  |
|                   | AC Input Frequency                                                                                                                                                                                                                                                                                                                                                                                                                                                                        | 47 to 63Hz                                                                                                                                                             |                             |                             |                             |  |
|                   | Input Current                                                                                                                                                                                                                                                                                                                                                                                                                                                                             | 2.5A (RMS) max for 120Vac/max load; 1.2A (RMS) max for 240Vac/max load                                                                                                 |                             |                             |                             |  |
|                   | Inrush Current                                                                                                                                                                                                                                                                                                                                                                                                                                                                            | 50A (RMS) max for 115VAC; 75A (RMS) max for 240VAC                                                                                                                     |                             |                             |                             |  |
|                   | No Load Power Consumption at 115VAC Input                                                                                                                                                                                                                                                                                                                                                                                                                                                 | 0.038W                                                                                                                                                                 | 0.046W                      | 0.046W                      | 0.046W                      |  |
|                   | No Load Power Consumption at 230VAC Input                                                                                                                                                                                                                                                                                                                                                                                                                                                 | 0.073W                                                                                                                                                                 | 0.107W                      | 0.107W                      | 0.107W                      |  |
|                   | 115VAC Average Efficiency <sup>5</sup>                                                                                                                                                                                                                                                                                                                                                                                                                                                    | 89.95%                                                                                                                                                                 | 89.20%                      | 89.51%                      | 89.20%                      |  |
|                   | 230VAC Average Efficiency <sup>5</sup>                                                                                                                                                                                                                                                                                                                                                                                                                                                    | 89.72%                                                                                                                                                                 | 89.10%                      | 89.07%                      | 89.10%                      |  |
|                   | 230VAC 10% Load Efficiency <sup>5</sup>                                                                                                                                                                                                                                                                                                                                                                                                                                                   | 83.34%                                                                                                                                                                 | 86.72%                      | 86.10%                      | 86.72%                      |  |
|                   | Leakage Current                                                                                                                                                                                                                                                                                                                                                                                                                                                                           | 3.5mA max for 264VAC, 50Hz                                                                                                                                             |                             |                             |                             |  |
| Protection        | Over-Voltage                                                                                                                                                                                                                                                                                                                                                                                                                                                                              | Voltage between 2 SELV conductors shall not exceed 42.4Vpk or 60VDC for longer than 0.2seconds. Moreover a limit of 71VPK or 120VDC shall not be exceeded. – Latching. |                             |                             |                             |  |
|                   | Short Circuit                                                                                                                                                                                                                                                                                                                                                                                                                                                                             | The output can be shorted permanently without damage.                                                                                                                  |                             |                             |                             |  |
|                   | Over-Current                                                                                                                                                                                                                                                                                                                                                                                                                                                                              | Output #1(OUT) <1750mA; Output #2(OUT) <1750mA<br>Output #1 and #2 combined (OUT) <3500mA                                                                              |                             |                             |                             |  |
| Environmental     | Operating Temperature                                                                                                                                                                                                                                                                                                                                                                                                                                                                     | -20°C to +60°C                                                                                                                                                         |                             |                             |                             |  |
|                   | Non-Operating Temperature                                                                                                                                                                                                                                                                                                                                                                                                                                                                 | -20° to +65°C                                                                                                                                                          |                             |                             |                             |  |
|                   | Operating Humidity                                                                                                                                                                                                                                                                                                                                                                                                                                                                        | 5 to 90%                                                                                                                                                               |                             |                             |                             |  |
|                   | Insulation Resistance                                                                                                                                                                                                                                                                                                                                                                                                                                                                     | Primary to Secondary: >10M OHM 500VDC                                                                                                                                  |                             |                             |                             |  |
|                   | Standards                                                                                                                                                                                                                                                                                                                                                                                                                                                                                 | cULus 60950-1, cULus 62368-1, IEC60950-1, IEC 62368-1                                                                                                                  |                             |                             |                             |  |
| Safety            | EMI Emissions                                                                                                                                                                                                                                                                                                                                                                                                                                                                             | FCC Part 15 Class B, CAN ICES-003(B)/NMB-003(B),<br>EN 55032/CISPR 32 Class B Conducted and Radiated, AS/NZS 3548                                                      |                             |                             |                             |  |
| Approvals and EMC | Harmonic Current Emissions                                                                                                                                                                                                                                                                                                                                                                                                                                                                | IEC 61000-3-2                                                                                                                                                          |                             |                             |                             |  |
| EMC               | Voltage Fluctuations &                                                                                                                                                                                                                                                                                                                                                                                                                                                                    | IEC 61000-3-3                                                                                                                                                          |                             |                             |                             |  |
|                   | Flicker<br>Immunity                                                                                                                                                                                                                                                                                                                                                                                                                                                                       | EN 55024/CISPR 24: IEC 61000-4-2 (Contact: ±4KV, Air: ±8KV), IEC 61000-4-3, IEC 61000-4-4, IEC 61000-4-5 (± 2kV), IEC 61000-4-6, IEC 61000-4-11                        |                             |                             |                             |  |
| Mechanical        | Dimensions (L x W x H)                                                                                                                                                                                                                                                                                                                                                                                                                                                                    | 166mm (6.53in) x 80mm (3.15in) x 44mm (1.73in)                                                                                                                         |                             |                             |                             |  |
|                   | Weight                                                                                                                                                                                                                                                                                                                                                                                                                                                                                    | 500g                                                                                                                                                                   |                             |                             |                             |  |
|                   | Output Connection                                                                                                                                                                                                                                                                                                                                                                                                                                                                         | +pins 3, 6, 4, 5 / -pins 1, 2, 7, 8                                                                                                                                    |                             |                             |                             |  |
|                   | LED Indicators                                                                                                                                                                                                                                                                                                                                                                                                                                                                            | Blue Solid – Power good, "ON" output active                                                                                                                            |                             |                             |                             |  |
| Notes             | <ol> <li>The specifications defined are at ambient temperature of 25°C, unless otherwise specified.</li> <li>Built-to-order. Minimum order quantities apply.</li> <li>Voltage to be measured within 5cm of RJ45 output connector.</li> <li>20MHz bandwidth frequency oscilloscope, add a 0.1μF multilayer Cap. and Low ESR Electrolytic Cap. (10μF) at output connector terminals (nominal line voltage, full load).</li> <li>Efficiency is measured after 30 minutes burn-in.</li> </ol> |                                                                                                                                                                        |                             |                             |                             |  |