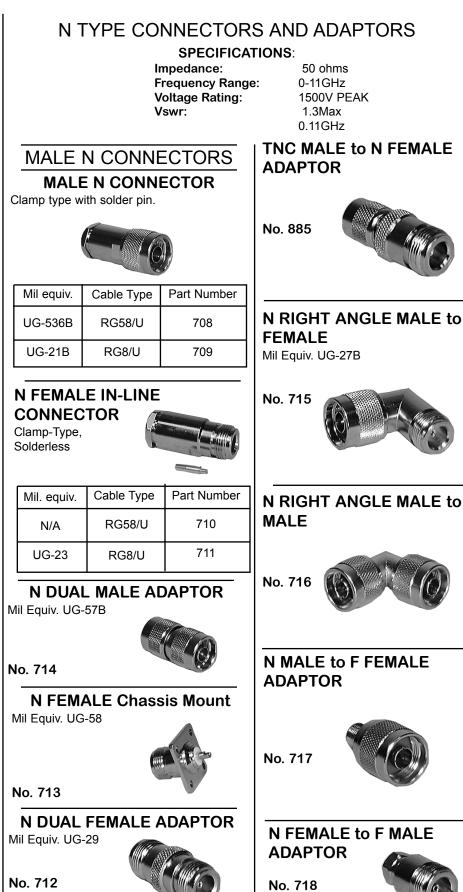

### DUAL FEMALE ADAPTOR **Dual Female Adaptor** Equivalent to Amphenol 82-5588 and IBM 7362230 No. 611 **TWINAX FEMALE** CONNECTORS **CHASSIS** Solder Terminals w/ mounting Hardware Equivalent to Amphenol 82-5646 and IBM 7364498 No. 612 TWINAX DUAL FEMALE **Chassis Mount**