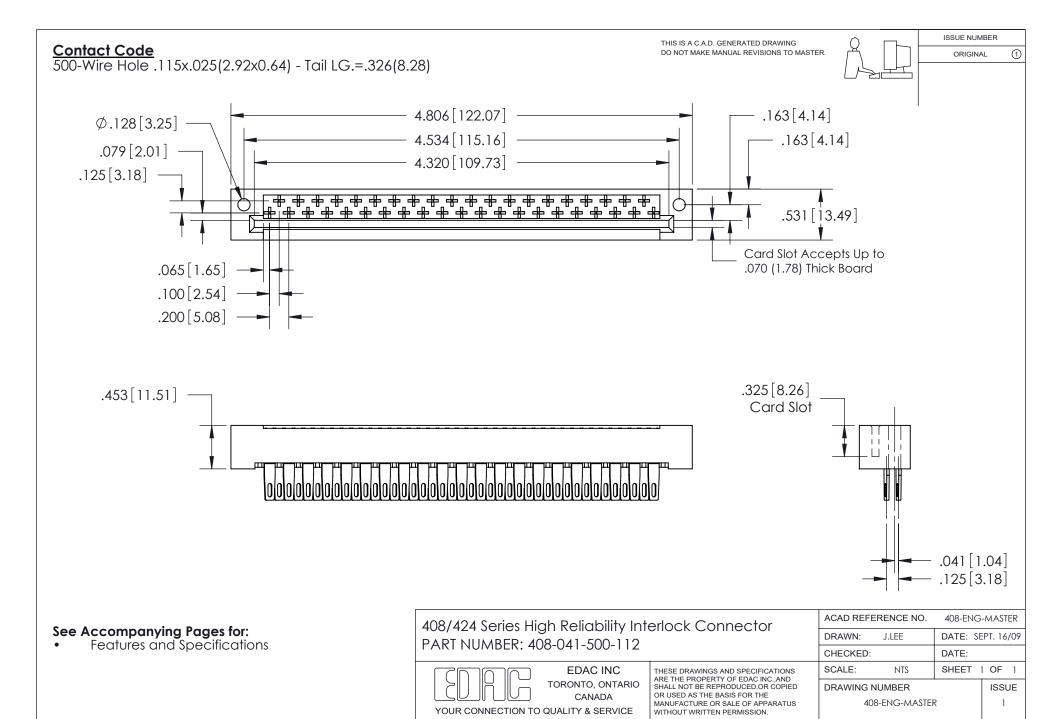

## **X-ON Electronics**

Largest Supplier of Electrical and Electronic Components

Click to view similar products for Standard Card Edge Connectors category:

Click to view products by Phoenix Contact manufacturer:

Other Similar products are found below:

CR7E-30DB-3.96E(72) 6565204-6 PKC-156 1437274-4 147889-1 1489165-4 EBT15622B2X 1-582587-1 284-0102-12100

306022901000000 307-012-502-202 307-056-520-300 245-062-520-350 287-0032-12101 306-028-525-102 307-072-526-202 345-060-559
303 392-008-559-201 534671-1 341-240-317 345-044-500-300 346-240-318 395-100-524-300 09-07-2032 10035388-802LF 10122859
009LF 10127905-B04B24BLF 530555-1 5-678046-1 73726-0005 66308-1 1-1437275-6 PEC-07-02-T-S-A 346-014-520-801 307-048-502
202 CE100F22-9-C CE100F26-7-C CE100F28-3-D CE156F18-9-C CE156F22-5-D CE1