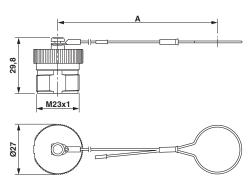

#### Dimensional drawing

Dimension A = 250 mm

Phoenix Contact 2018  $\mbox{@}$  - all rights reserved http://www.phoenixcontact.com

PHOENIX CONTACT GmbH & Co. KG Flachsmarktstr. 8 32825 Blomberg Germany Tel. +49 5235 300