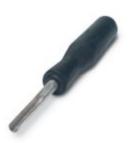

Contact removal tool, for rotated CK-4,0-... contacts

#### General

|            | The CK4,0-EWZ tool (order no. 1662735) is required for removing the                                                                                             |
|------------|-----------------------------------------------------------------------------------------------------------------------------------------------------------------|
|            | crimp contacts.  At every "C" contact chamber, the position of the contact retaining springs is marked with two black markings on the connection side.          |
| Connection | From the connection side, the tool is pushed over the contact in a position-oriented manner, so that it touches both the retaining springs.                     |
|            | Then insert it up to the limit stop. Do not turn the inserted tool. Push the conductor out of the insulating body along with the tool from the connection side. |