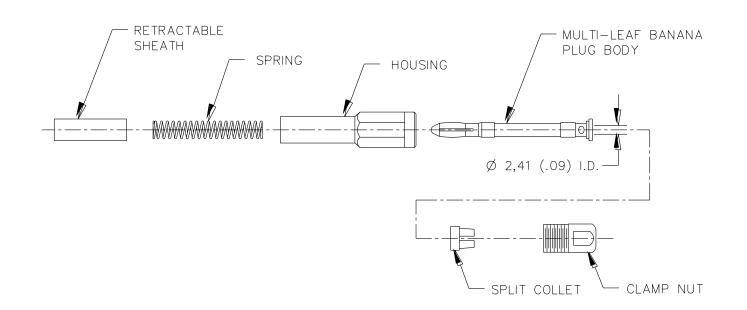

Model 122505A, 122506A & Assembly Instructions Do-It-Yourself Retractable Sheath Banana Plug

## **Assembly Instructions**

- 1. Slide clamp nut and split collet over wire.
- 2. Solder wire to body.
- 3. Tighten clamp nut.
- 4. Slide spring over banana plug body.
- 5. Slide sheath over banana plug body until snap.