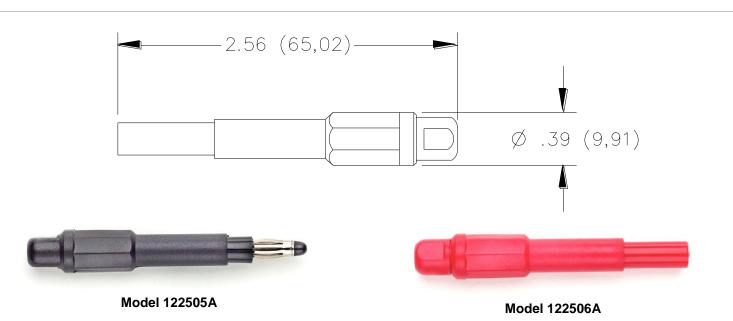

Model 122505A, 122506A & Assembly Instructions Do-It-Yourself Retractable Sheath Banana Plug

## **Features**

- Models 122505A and 122506A accepts 18 to 22 AWG wire.
- Ideal for creating a special patch cord length.
- Spring loaded retractable sheath offers versatile use in sheathed and non-sheathed style of banana jacks.

## **Ordering Information**

Model: 122505A (Color: Black) Model: 122506A (Color: Red)

All dimensions are in inches. Tolerances (except noted):  $.xx = \pm .02$ " (,51 mm),  $.xxx = \pm .005$ " (,127 mm). All specifications are to the latest revisions. Specifications are subject to change without notice. Registered trademarks are the property of their respective companies.