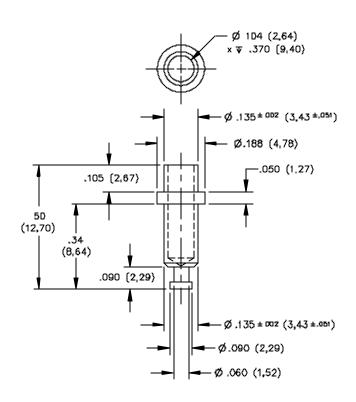

# **Model 3277** Miniature Rivet Type Banana Jack With Turret for 1/16" Thick Panel

#### **FEATURES:**

- Accepts miniature banana plugs.
- Mounts in panels up to .062" thick.

#### **MATERIALS:**

Miniature Banana Jack: Brass

Finish: Gold Plated, over Sulphamate Nickel

### **RATINGS:**

Operating Voltage: 1500 VDC

Current: 5 Amperes

**ORDERING INFORMATION:** Model 3277

Sold in packages of 10

All dimensions are in inches and metric.

All specifications are to the latest revisions. Specifications are subject to change without notice.