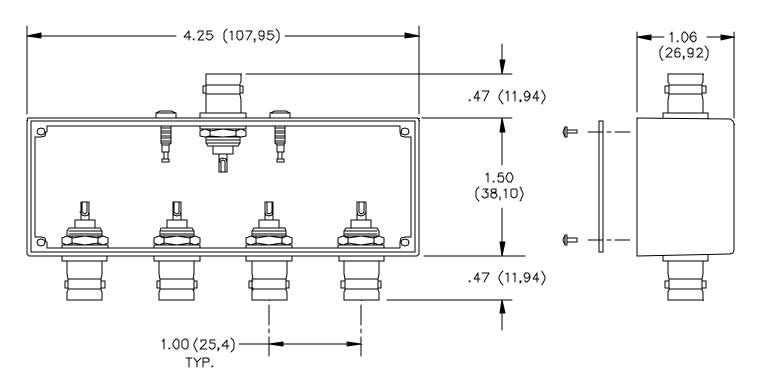

## Model 4656 Component Housing Five BNC Females

#### **MATERIALS:**

Connector: 5 ea. BNC Female. Nominal Impedance: 50 Ohms Finish: Tarnish Resistant Screw/Solder Turret: 2 ea. #4-40. Steel Housing: Die cast Aluminum, Alloy A380 or A394. Finish: Blue paint per Federal Standard 595, #25109 over Phosphoric etch Marking: POMONA ELECTRONICS, CALIF. Cover: 16.0 (.063) thick Aluminum Alloy 1100-H14 pr QQ-A-250/1. Finish: Clear Anodized Screw: 4 ea. #2-32 x <sup>1</sup>/<sub>4</sub>" pan head, self-tapping. Steel

### **ORDERING INFORMATION:** Model 4656

All dimensions are in inches. Tolerances (except noted):  $.xx = \pm .02$ " (,51 mm),  $.xxx = \pm .005$ " (,127 mm). All specifications are to the latest revisions. Specifications are subject to change without notice. Registered trademarks are the property of their respective companies.