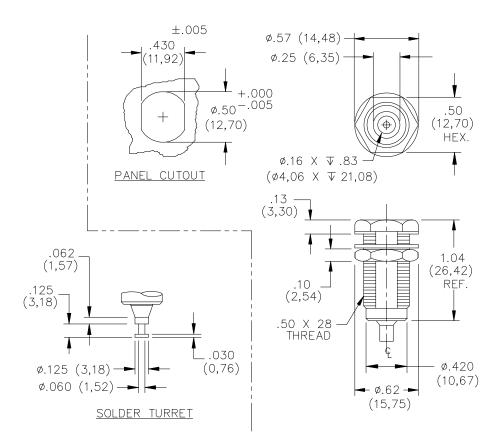

## Model 6387 Banana Jack, Panel Mount, 4mm For Sheathed Banana Plugs

Recommended Maximum Panel Thickness: .57" (15mm)

#### **ORDERING INFORMATION:**

Model 6387-ST-T-\* \* = Color, available in -0 Black, -2 Red

Sold in packs of 10.

All dimensions are in inches. Tolerances (except noted):  $.xx = \pm .02^{\circ}$  (,51 mm),  $.xxx = \pm .005^{\circ}$  (,127 mm). All specifications are to the latest revisions. Specifications are subject to change without notice. Registered trademarks are the property of their respective companies.