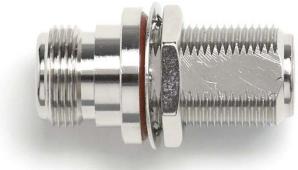

# Model 73045

N Type Jack to Jack Bulkhead Adapter, Pressurized

Model 73045 N Type Jack to Jack Bulkhead Adapter, Pressurized