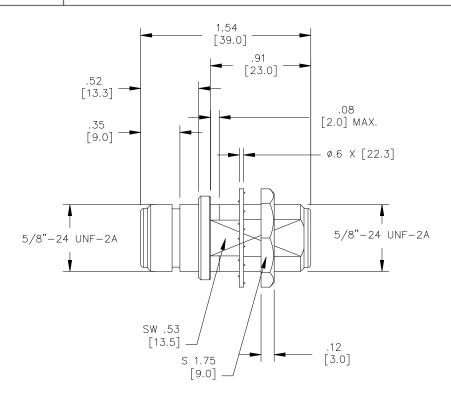

## **Ordering Information**

Model: 73045

All dimensions are in inches. Tolerances (except noted):  $.xx = \pm .02$ " (,51 mm),  $.xxx = \pm .005$ " (,127 mm). All specifications are to the latest revisions. Specifications are subject to change without notice. Registered trademarks are the property of their respective companies.