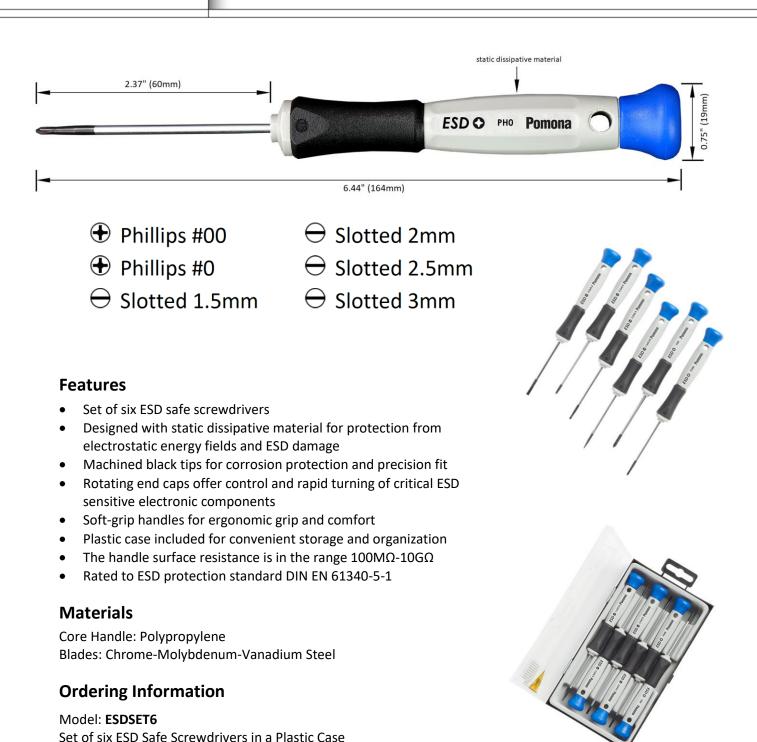

## Model ESDSET6 ESD Safe Screwdriver Set with Case

USA: Sales: 800-490-2361 Technical Support: technicalsupport@pomonatest.com Fax: 425-446-5844 Europe: 31-(0) 40 2675 150 International: 425-446-5500 Where to Buy: www.pomonaelectronics.com All dimensions are in inches. Tolerances (except noted):  $.xx = \pm .02"$  (,51 mm),  $.xxx = \pm .005"$  (,127 mm). All specifications are to the latest revisions. Specifications are subject to change without notice. Registered trademarks are the property of their respective companies.