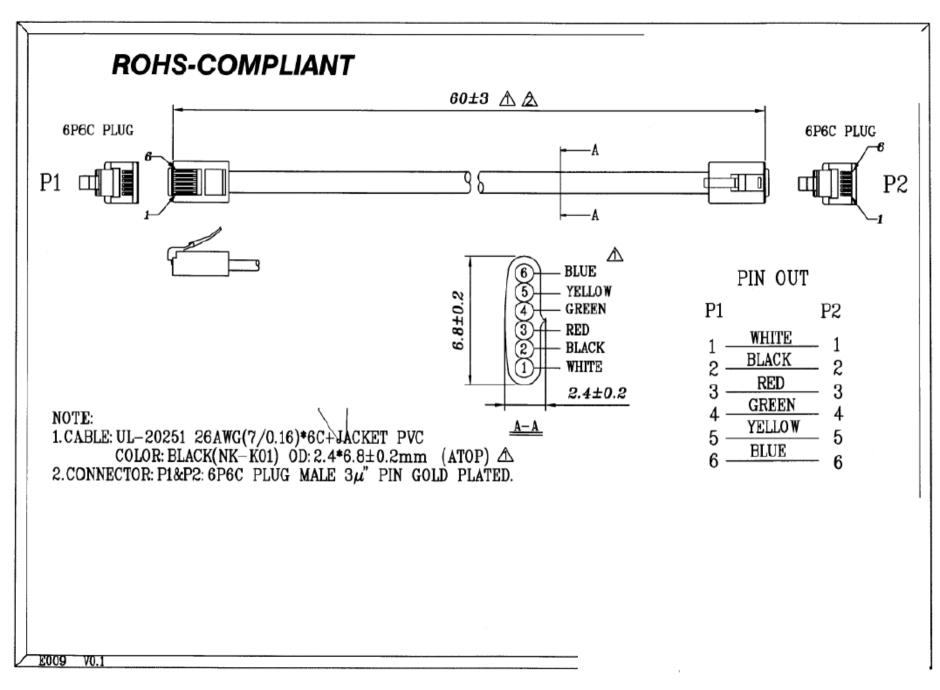

## **X-ON Electronics**

Largest Supplier of Electrical and Electronic Components

Click to view similar products for Modular Connectors / Ethernet Connectors category:

Click to view products by Power Integrations manufacturer:

Other Similar products are found below :

8949-H88/06BLKA/SN 74441-0010/BKN MP1010RX-1000 MP44RX-1000 PHJ-4P4C-1-V-4 PHP-6P6C-5 GAX-3-66 GAX-8-62 GDCX-PA-66-50 GDCX-PN-64 GDCX-PN-66 GDCX-PN-66-50 GDLX-A-66 GDLX-N-66 GDLX-S-66 GDLX-S-88K GDTX-S-88-50 GDX-PA-1010 GLX-N-1010M-BLK GLX-S-88M-BLK GMX-N-1010 GMX-S-1010 GMX-S-66 GMX-SMT4-N-88 GPX-2-64 GSGX-N-2-88 GSGX-N-4-88 GSX-NS2-88-3.05 GSX-NS2-88-3.05-50 GSX-NS-88-3.05-50 PT-108A-8C-UL PT-J951-8C PTS-J531-8CS-50UL 1-1775629-2 A-2014-0-4 GWLX-S-88-GR GWLX-S9-88-YG DC-1021-8-WH-6 1300530003 1324640-4 RJ11FTVC2G RJ11F