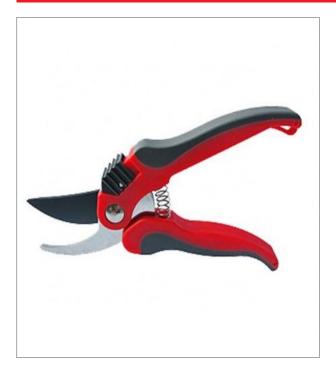

## TECHNICAL DATA

## HAND PRUNER

## 40011

FUNCTIONS

Two-component handle

Product Code

## **X-ON Electronics**

Largest Supplier of Electrical and Electronic Components

Click to view similar products for Proline manufacturer:

Other Similar products are found below :

| 10008 | 10151 | 10163 | 10208 | 10211 | 10225 | 10601 | 10691 | 10692 | 10694 | 10701 | 10703 | 10712 | 11215 | 11230 | 11232 | 13011 | 14007 | 14010 |
|-------|-------|-------|-------|-------|-------|-------|-------|-------|-------|-------|-------|-------|-------|-------|-------|-------|-------|-------|
| 15922 | 15923 | 15924 | 15925 | 17370 | 17371 | 17375 | 17376 | 17377 | 17381 | 17382 | 17383 | 18003 | 18007 | 18008 | 18013 | 18014 | 18189 | 18489 |
| 18493 | 18691 | 18692 | 18693 | 18694 | 18695 | 18711 | 187