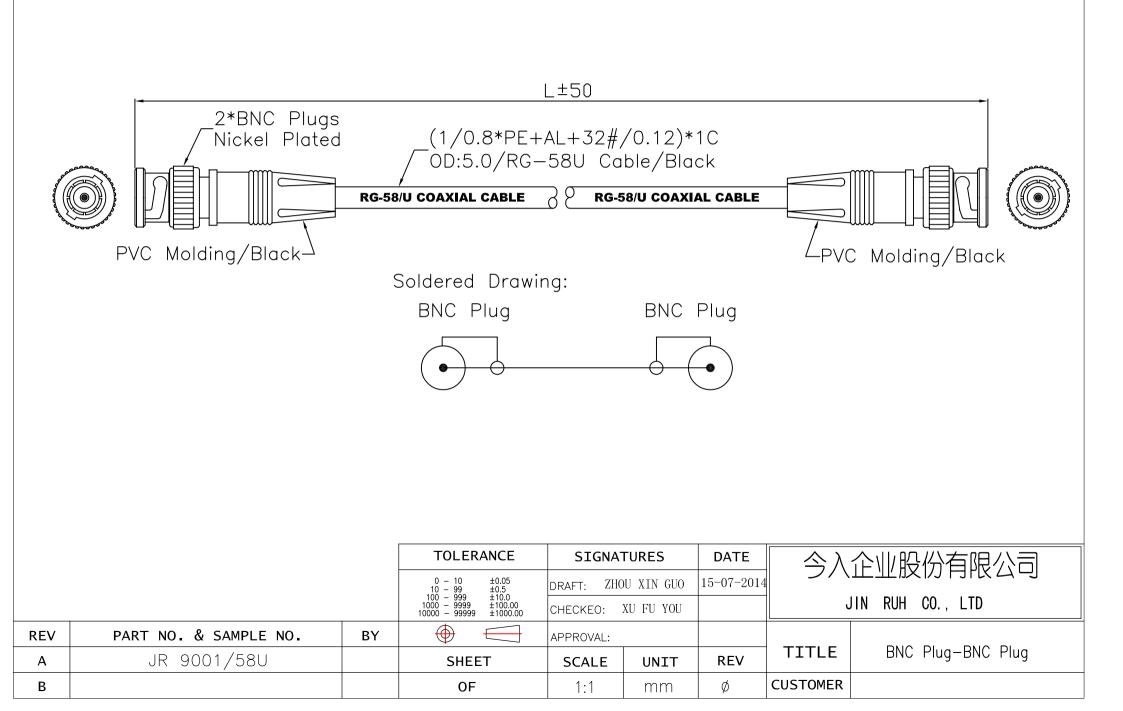

## **X-ON Electronics**

Largest Supplier of Electrical and Electronic Components

Click to view similar products for Pro Signal manufacturer:

Other Similar products are found below :

 ABI-025-RC
 PSG90965
 PS11188
 PS11183
 PS11170
 SPC22827
 PSG91666
 PSG08382
 PSG91439
 MC34959
 S78WHB
 PSG91128

 PS11186
 PS11067
 PS11027
 PS000166
 PSG91527
 PSG91551
 PSG03122
 PSG00057
 PSG03106
 PSG91602
 JR9503/2M-ROHS

 SVP676-1M
 SVC675S-50M
 PS11204
 SVC675S-15M
 PSG00812
 PSG0122
 PSG91680
 PSG91686
 PSG03835
 PSG04125
 KVM-404

 JR9901/2M
 SPC23208
 SPC23203
 SPC22887
 PSG90825
 PSG01478
 PSG01458
 PSG01090
 PS11145
 PS11207
 UT-899224

 PSG90555
 PSG00806
 PSG3222-1M
 PSG90555
 PSG00806
 PSG3222-1M