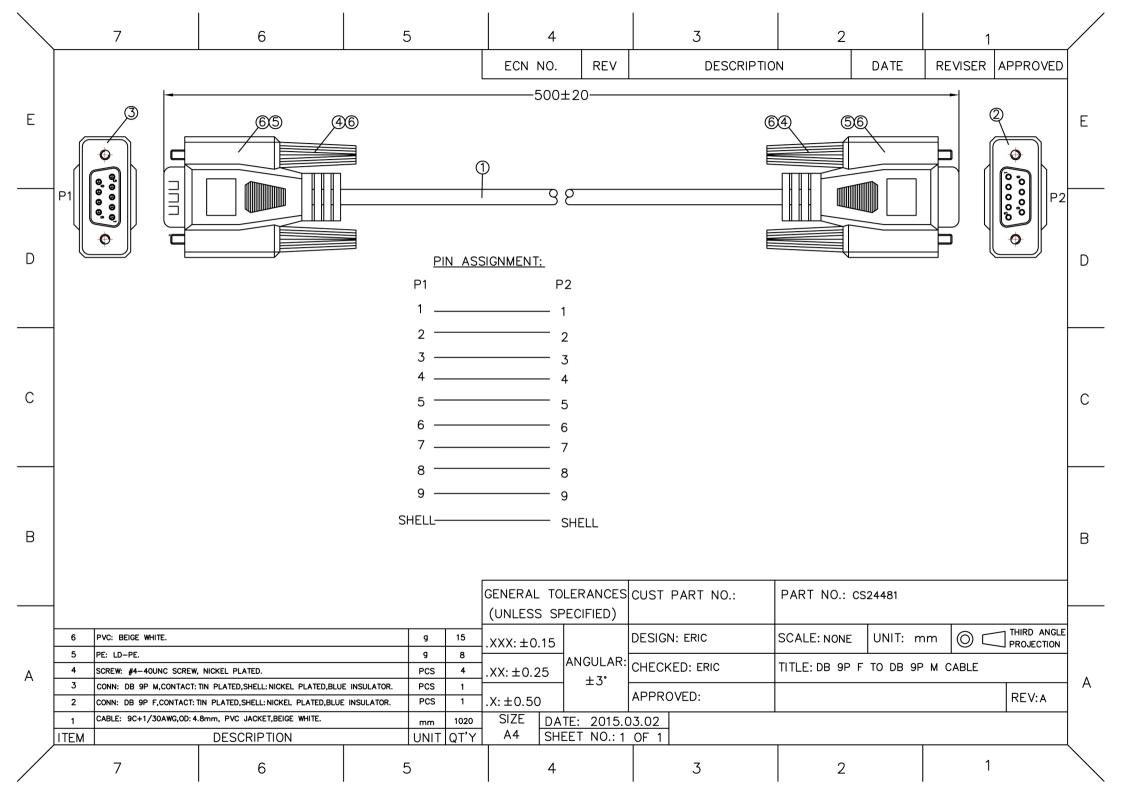

## **X-ON Electronics**

Largest Supplier of Electrical and Electronic Components

Click to view similar products for Pro Signal manufacturer:

Other Similar products are found below:

ABI-025-RC PSG90965 PS11188 PS11183 PS11170 SPC22827 PSG91666 PSG08382 PSG91439 MC34959 S78WHB PSG91128

PS11186 PS11067 PS11027 PS000166 PSG91527 PSG91551 PSG91684 PSG03122 PSG00057 PSG91276 PSG03106 PSG91602

JR9503/2M-ROHS SVP676-1M SVC675S-50M PS11204 SVC675S-15M PSG00812 PSG000122 PSG91678 PSG91680 PSG91686

PSG03835 PSG04125 KVM-404 JR9901/2M SPC23208 SPC23203 SPC22887 PSG90825 PSG01478 PSG01458 PSG01090 PS11145

PS11072 PS11207 UT-899224 PSG90555