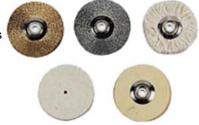

#### **Polishing set**

Steel wire brush for de-rusting and cleaning steel and non-ferrous metals. Brass wire brush to polish non-ferrous metals and precious metals. Felt wheel is used on painted surfaces and the chamois and cotton wheels provide a high gloss finish on non-ferrous metals and precious metals.

NO 28 312 Complete set

Spare discs for the SP/E and BSG 220 (50 x 13mm)

**Corundum (grade N).** With 12.7mm bore.

NO 28 308

**Silicon carbide.** With 12.7mm bore. Soft compound for very hard materials.

NO 28 310