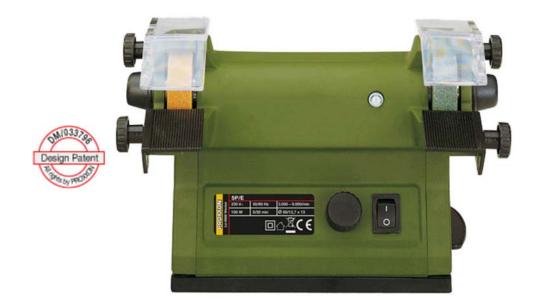

# Grinding and polishing machine SP/E

The slim housing facilitates the grinding of long workpieces and includes an adapter to connect a vacuum cleaner to the unit.

The tool rests and eye guards are both adjustable. A spindle lock eases the changing of wheels and discs. Supplied with a 50 x 13mm corundum (grade N) and silicon carbide (soft compound) wheel for general grinding/sharpening and hard materials respectively. The right hand spindle accepts the polishing arbor, which is supplied as standard equipment.

### Technical data:

230V. 3,000 - 9,000rpm. Wheels 50 x 13 x 12.7mm. Grinding speed 8 - 24m/sec. Weight approx. 1,200g. Size approx. 250 x 130 x 100mm.

#### NO 28 030

See us on YouTube!

The dust collector and vacuum cleaner adapter can be used. We recommend of our compact workshop vacuum cleaner CW-matic.