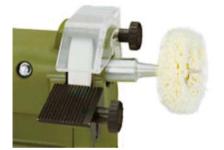

#### **Polishing set**

Steel wire brush for de-rusting and cleaning steel and non-ferrous metals. Brass wire brush to polish non-ferrous metals and precious metals. Felt wheel is used on painted surfaces and the chamois and cotton wheels provide a high gloss finish on non-ferrous metals and precious metals.