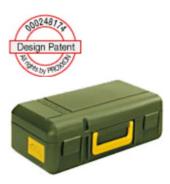

 NO 28 924
 150 grit
 5 pieces

 NO 28 928
 240 grit
 5 pieces

Storage case of high-grade polypropylene. Attractive design, very sturdy and large enough to put the machine back in the case after completing work, without having to "fumble". A label on the side identifies the contents.