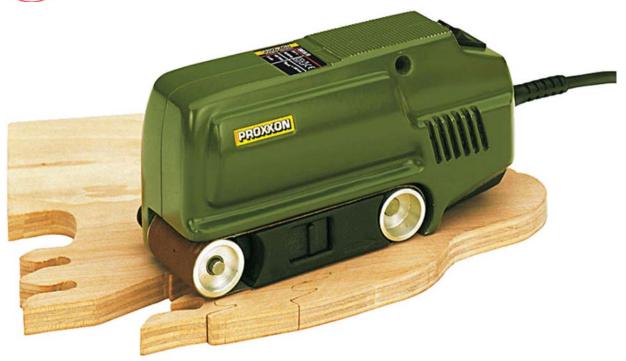

Compact, light and well balanced. With an extra powerful drive for a high material removal capacity.

## Belt sander BBS/S

Powered by a strong special DC motor, quiet and durable.

Left-aligned sanding belt allows for sanding right into corners. Fine adjustment of rollers prevents the belt from lateral roll-off. Easy replacement of bands without need for tools as rollers are under spring tension. Housing is made of glass-fibre reinforced POLYAMIDE. Supplied with each five 150 grit and 240 grit sanding belts. In addition, a screw clamp for stationary use. Packed in an attractive case as described above.

#### Technical data:

230V. 150W. Grinding band 40 x 260mm. Grinding surface 60 x 40mm, band speed 160m/min. Length 175mm. Weight 700g. Class 2 insulation.