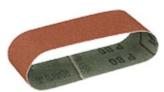

## Grinding bands made from high-quality corundum (aluminium oxide)

Mounted on a high-performance support. For the grinding of metal, non-ferrous metals, wood and plastics. 40 x 260mm.

 NO 28 922
 80 grit
 5 pieces

 NO 28 924
 150 grit
 5 pieces

 NO 28 928
 240 grit
 5 pieces

Storage case of high-grade polypropylene. Attractive design, very sturdy and large enough to put the machine back in the case after completing work, without having to "fumble". A label on the side identifies the contents.