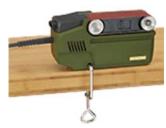

The BBS/S is also intended for stationary use. A screw clamp is included.

Five each 150 grit and 240 grit sanding belts are included.