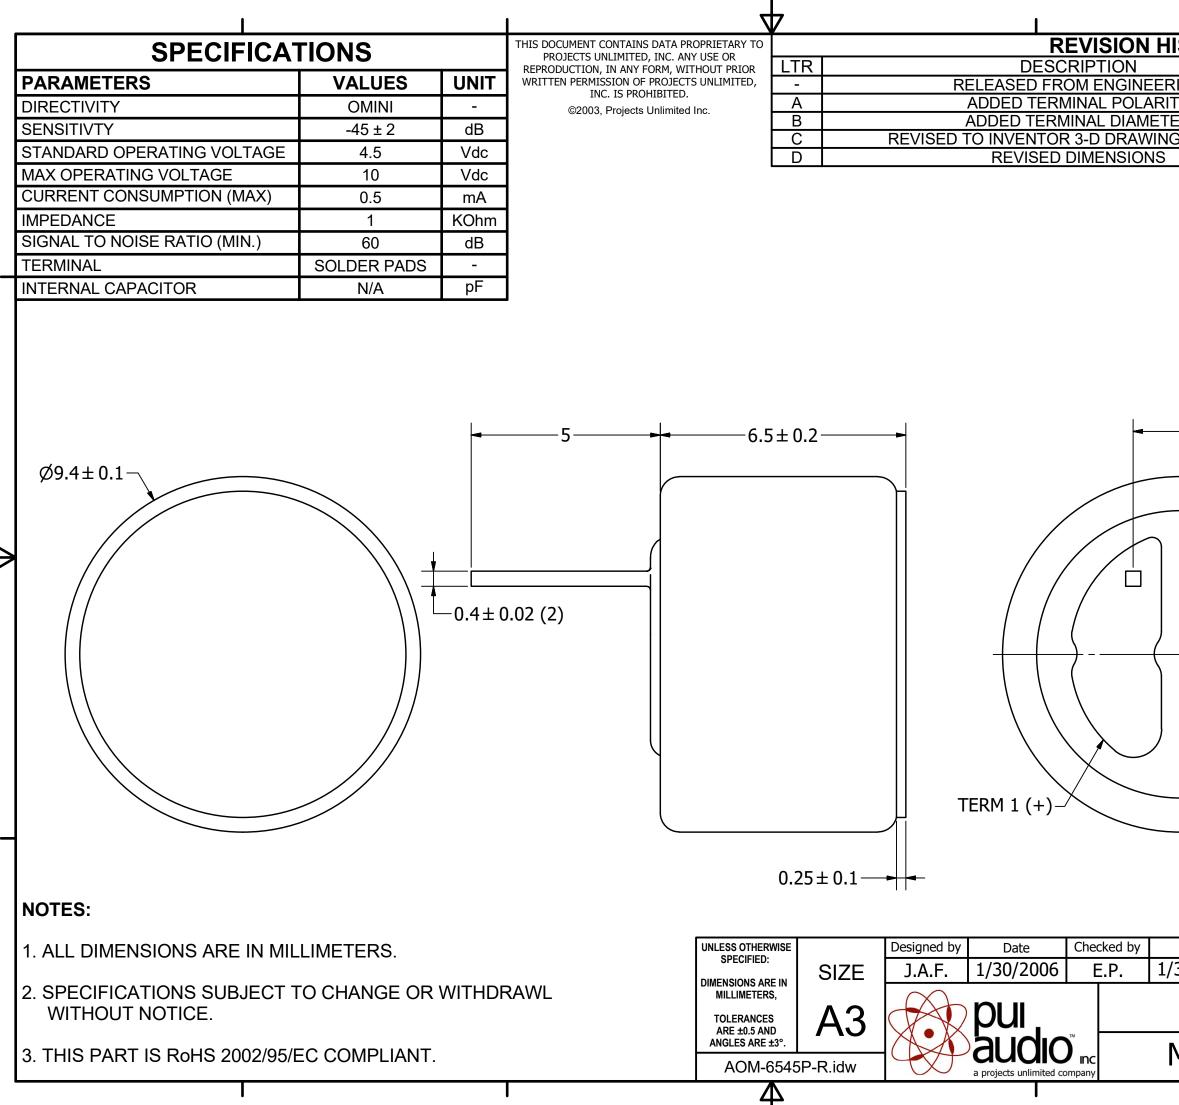

| ISTORY                           |                   |              |                | - |
|----------------------------------|-------------------|--------------|----------------|---|
| RING                             | DATE<br>1/30/2006 | APF          | PROVED         | - |
| ГҮ                               | 1/30/2007         |              | R.W.           | - |
| ER                               | 6/23/2010         |              | B.R.           |   |
| G TEMPLATE                       | 9/16/2010         |              | B.R.           |   |
|                                  | 2/14/2020         |              | M.V.           | - |
| Date Approved by                 | 2±0               | -            | rawn Date      |   |
| 30/2006 B.R. 1/30/2006 9/16/2010 |