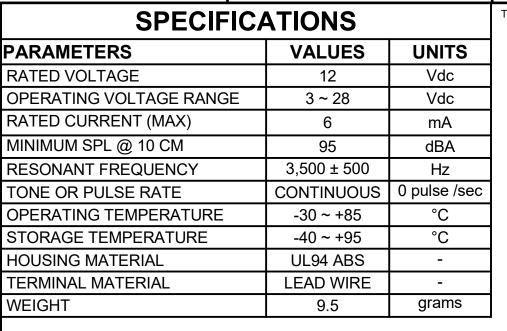

## **NOTES:**

- 1. ALL DIMENSIONS ARE IN MILLIMETERS.
- 2. SPECIFICATIONS SUBJECT TO CHANGE OR WITHDRAWL WITHOUT NOTICE.
- 3. THIS PART IS RoHS 2002/95/EC COMPLIANT.

**UNLESS OTHERWISE** SPECIFIED: SIZE DIMENSIONS ARE IN MILLIMETERS, TOLERANCES ARE ±0.5 AND ANGLES ARE ±3°.