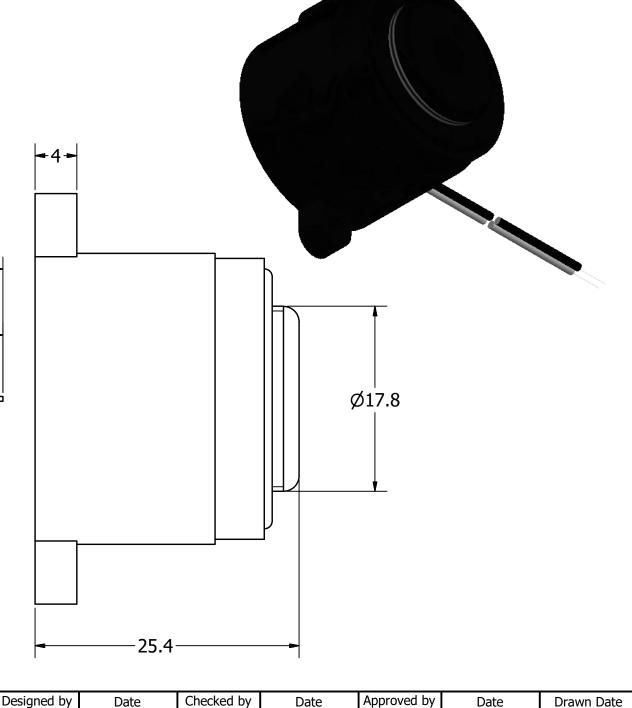

## **NOTES:**

- 1. ALL DIMENSIONS ARE IN MILLIMETERS.
- 2. SPECIFICATIONS SUBJECT TO CHANGE OR WITHDRAWL WITHOUT NOTICE.
- 3. THIS PART IS RoHS 2002/95/EC COMPLIANT.

**UNLESS OTHERWISE** SPECIFIED: SIZE DIMENSIONS ARE IN MILLIMETERS, TOLERANCES ARE ±0.5 AND ANGLES ARE ±3°.