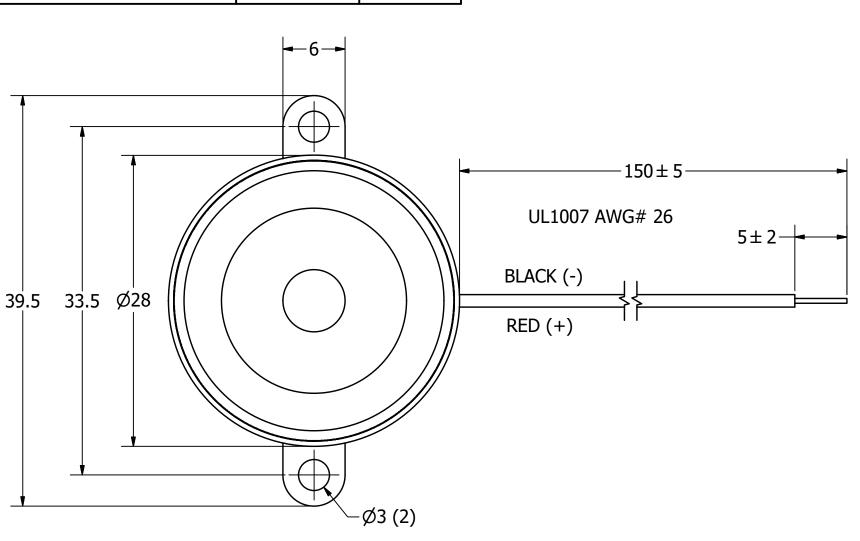

## **NOTES:**

- 1. ALL DIMENSIONS ARE IN MILLIMETERS.
- 2. SPECIFICATIONS SUBJECT TO CHANGE OR WITHDRAWL WITHOUT NOTICE.
- 3. THIS PART IS RoHS 2002/95/EC COMPLIANT.

**UNLESS OTHERWISE** SPECIFIED: SIZE DIMENSIONS ARE IN MILLIMETERS, TOLERANCES ARE ±0.5 AND ANGLES ARE ±3°.

XL-2835-TF-LW150-R.idw

J.A.F.

Date

8/5/2005

XL-2835-TF-LW150-R

B.R.

Date

**Indicator** 