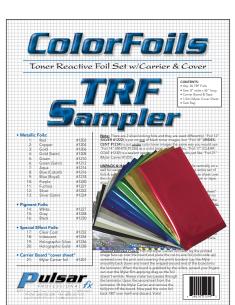

#### "TRF Sampler" (#1299)

All 20 Toner Reactive Foils (Metallic, Pigment and Special Effect) used to colorize black toner images, including 2 special effect foils for full color images.