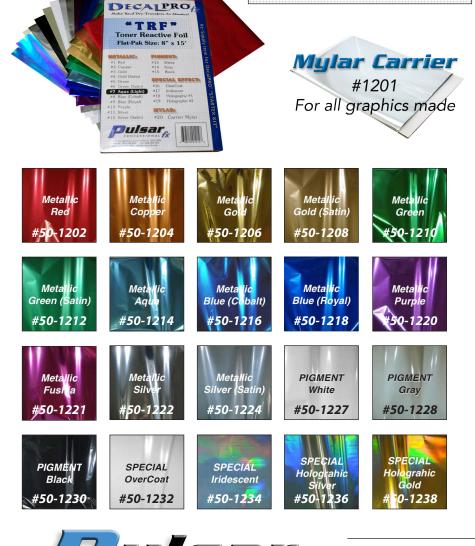

#### "TRF Flat-Paks" (#1202~1238)

Individual foil shades. Flat-Paks are a continuous 15' length by 8" wide. (Mylar Carrier, below-right, is used for all dry-transfers created.)

PROFESSIONAL

4611 Crow Creek Dr, Colorado Springs, CO 80922-4615