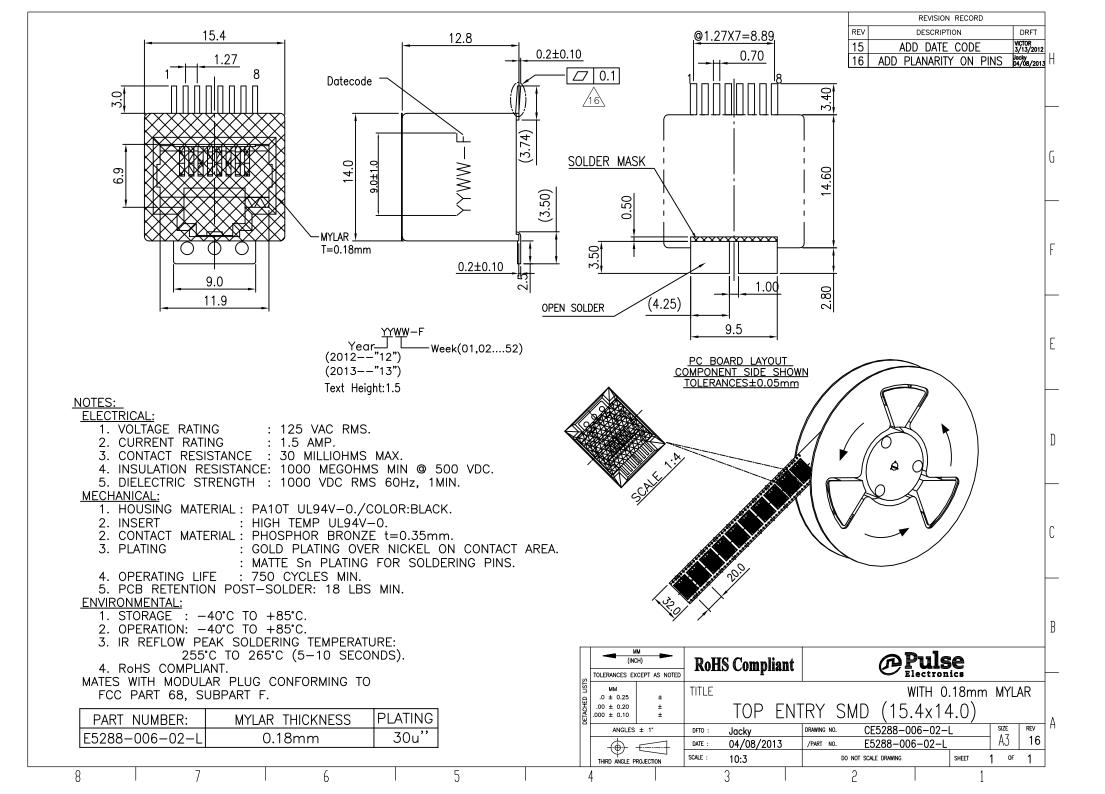

## **X-ON Electronics**

Largest Supplier of Electrical and Electronic Components

Click to view similar products for Modular Connectors / Ethernet Connectors category:

Click to view products by Pulse manufacturer:

Other Similar products are found below :

8949-H88/06BLKA/SN 74441-0010/BKN MP1010RX-1000 MP44RX-1000 PHJ-4P4C-1-V-4 PHP-6P6C-5 GAX-3-66 GAX-8-62 GDCX-PA-66-50 GDCX-PN-64 GDCX-PN-66 GDCX-PN-66-50 GDLX-A-66 GDLX-N-66 GDLX-S-66 GDLX-S-88K GDTX-S-88-50 GDX-PA-1010 GLX-N-1010M-BLK GLX-S-88M-BLK GMX-N-1010 GMX-S-1010 GMX-S-66 GMX-SMT4-N-88 GPX-2-64 GSGX-N-2-88 GSGX-N-4-88 GSX-NS2-88-3.05 GSX-NS2-88-3.05-50 GSX-NS-88-3.05-50 PT-108A-8C-UL PT-J951-8C PTS-J531-8CS-50UL 1-1775629-2 A-2014-0-4 GWLX-S-88-GR GWLX-S9-88-YG DC-1021-8-WH-6 1300530003 1324640-4 RJ11FTVC2G RJ11FTVC2N RJFTVX2