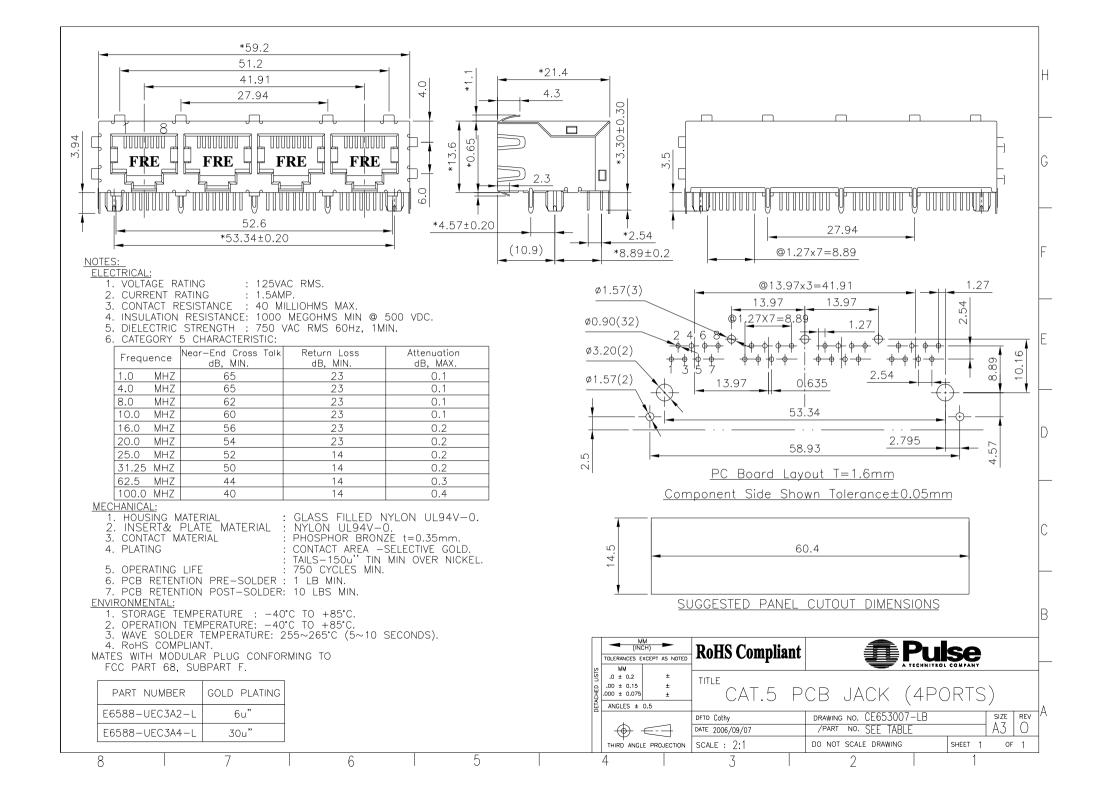

## **X-ON Electronics**

Largest Supplier of Electrical and Electronic Components

Click to view similar products for Modular Connectors / Ethernet Connectors category:

Click to view products by Pulse manufacturer:

Other Similar products are found below:

8949-H88/06BLKA/SN 74441-0010/BKN MP1010RX-1000 MP44RX-1000 PHP-6P6C-5 GAX-3-66 GAX-8-62 GDCX-PA-66-50 GDCX-PN-64 GDCX-PN-66 GDCX-PN-66 GDLX-A-66 GDLX-N-66 GDLX-S-66 GDLX-S-88K GDTX-S-88-50 GDX-PA-1010 GLX-N-1010M-BLK GLX-S-88M-BLK GMX-N-1010 GMX-S-1010 GMX-S-66 GMX-SMT4-N-88 GPX-2-64 GSGX-N-2-88 GSGX-N-4-88 GSX-NS2-88-3.05 GSX-NS2-88-3.05-50 GSX-NS-88-3.05-50 PT-108A-8C-UL PT-J951-8C PTS-J531-8CS-50UL 1-1775629-2 A-2014-0-4 GWLX-S-88-GR GWLX-S9-88-YG DC-1021-8-WH-6 1300530003 1324640-4 RJ11FTVC2G RJ11FTVC2N RJFTVX2SA1G 132764-001 141