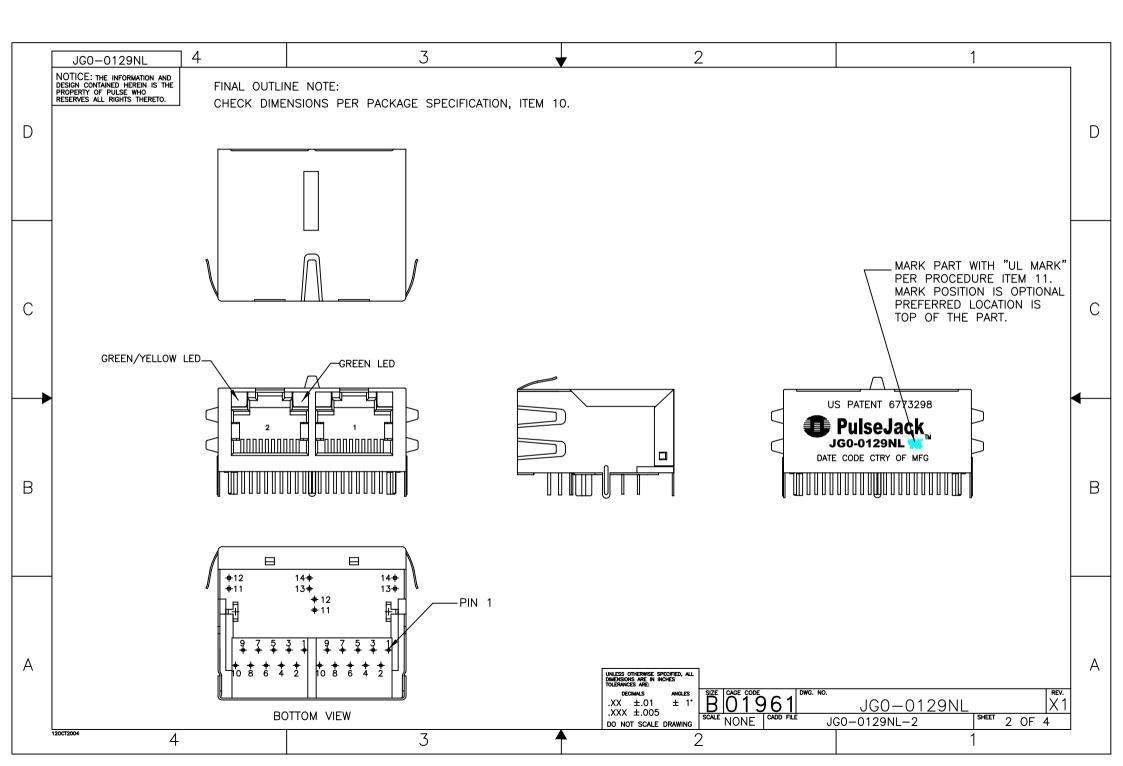

## **X-ON Electronics**

Largest Supplier of Electrical and Electronic Components

Click to view similar products for Modular Connectors / Ethernet Connectors category:

Click to view products by Pulse manufacturer:

Other Similar products are found below :

 RJE231881317T
 MP1010RX-1000
 MP44RX-1000
 GAX-3-66
 GAX-8-62
 93606-0253
 GD-A-44
 GDCX-PA-66-50
 GDCX-PN-64
 GDCX-PN-64

 PN-66
 GDCX-PN-66-50
 GDLX-A-66
 GDLX-A-88
 GDLX-N-66
 GDLX-S-88K
 GDTX-S-88-50
 GDX-PA-1010
 GLX-N 

 1010M-BLK
 GLX-S-88M-BLK
 GMX-N-1010
 GMX-S-1010
 GMX-S-66
 GMX-SMT2-N-1010
 GMX-SMT2-N-64-50
 GMX-SMT2-N-88

 GMX-SMT2-S6-88
 GMX-SMT4-N-88
 GPX-2-64
 GRT1-BT1-5
 GSGX-N-2-88
 GSX-NS2-88-3.05
 GSX-NS2-88-3.05-50
 GSX-NS-88-3.05-50
 GSX-NS-88-3.05-50
 GSX-NS-88-3.05

 30
 GSX-NS-88-3.05-50
 GSX-NS-88-3.68