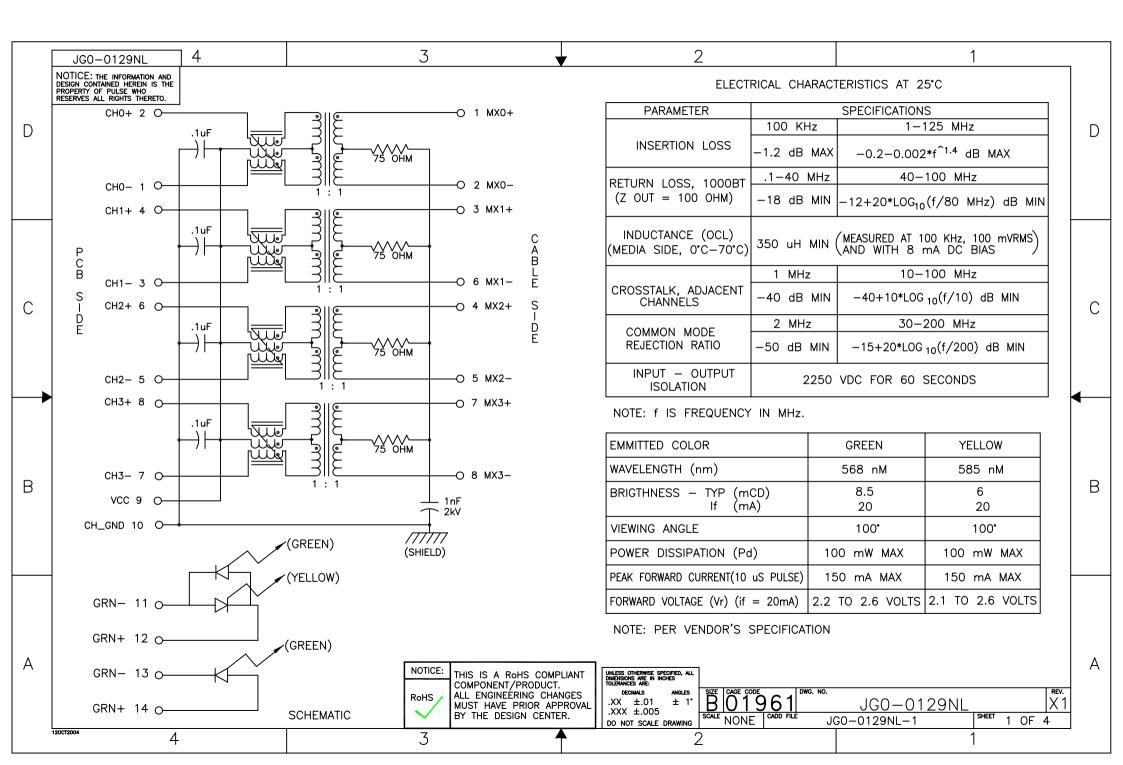

## **X-ON Electronics**

Largest Supplier of Electrical and Electronic Components

Click to view similar products for Modular Connectors / Ethernet Connectors category:

Click to view products by Pulse manufacturer:

Other Similar products are found below :

 RJE231881317T
 MP1010RX-1000
 MP44RX-1000
 GAX-3-66
 GAX-8-62
 93606-0253
 GD-A-44
 GDCX-PA-66-50
 GDCX-PN-64
 GDCX-PN-64

 PN-66
 GDCX-PN-66-50
 GDLX-A-66
 GDLX-A-88
 GDLX-N-66
 GDLX-S-88K
 GDTX-S-88-50
 GDX-PA-1010
 GLX-N 

 1010M-BLK
 GLX-S-88M-BLK
 GMX-N-1010
 GMX-S-1010
 GMX-S-66
 GMX-SMT2-N-1010
 GMX-SMT2-N-64-50
 GMX-SMT2-N-88

 GMX-SMT2-S6-88
 GMX-SMT4-N-88
 GPX-2-64
 GRT1-BT1-5
 GSGX-N-2-88
 GSX-NS2-88-3.05
 GSX-NS2-88-3.05-50
 GSX-NS-88-3.05-50
 GSX-NS-88-3.05-50
 GSX-NS-88-3.05

 30
 GSX-NS-88-3.05-50
 GSX-NS-88-3.6