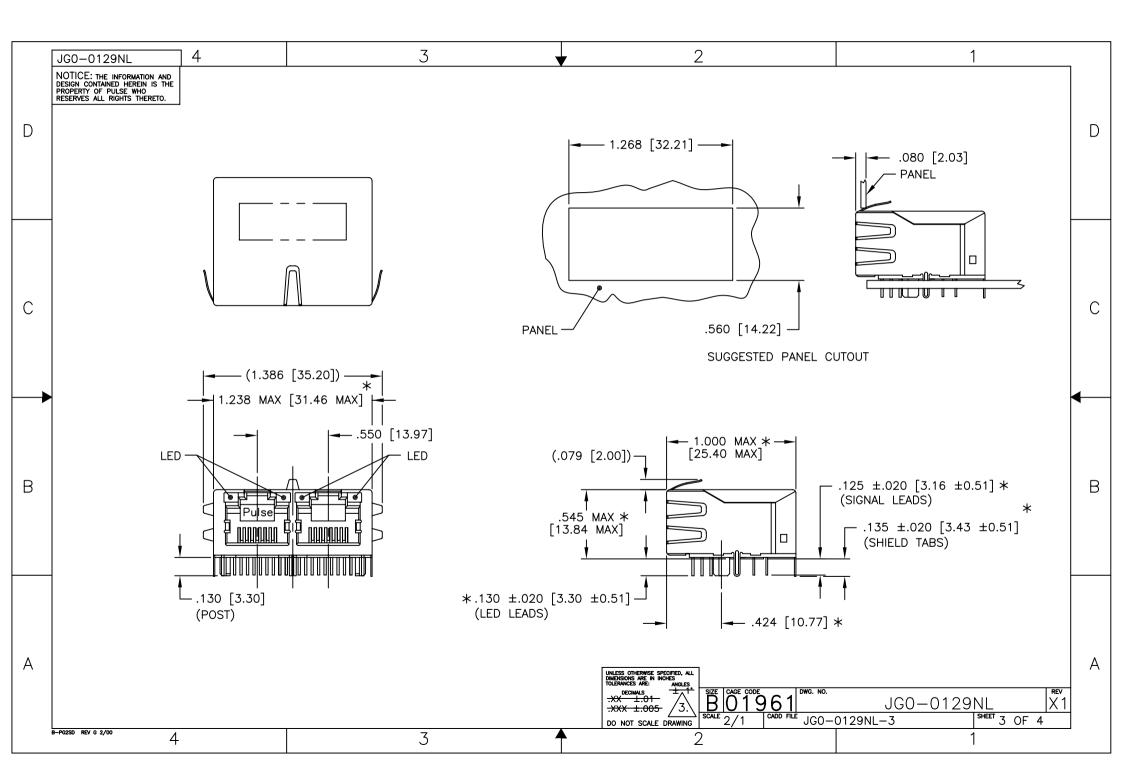

## **X-ON Electronics**

Largest Supplier of Electrical and Electronic Components

Click to view similar products for Modular Connectors / Ethernet Connectors category:

Click to view products by Pulse manufacturer:

Other Similar products are found below :

 RJE231881317T
 MP1010RX-1000
 MP44RX-1000
 GAX-3-66
 GAX-8-62
 93606-0253
 GD-A-44
 GDCX-PA-66-50
 GDCX-PN-64
 GDCX-PN-64

 PN-66
 GDCX-PN-66-50
 GDLX-A-66
 GDLX-A-88
 GDLX-N-66
 GDLX-S-88K
 GDTX-S-88-50
 GDX-PA-1010
 GLX-N 

 1010M-BLK
 GLX-S-88M-BLK
 GMX-N-1010
 GMX-S-1010
 GMX-S-66
 GMX-SMT2-N-1010
 GMX-SMT2-N-64-50
 GMX-SMT2-N-88

 GMX-SMT2-S6-88
 GMX-SMT4-N-88
 GPX-2-64
 GRT1-BT1-5
 GSGX-N-2-88
 GSX-NS2-88-3.05
 GSX-NS2-88-3.05-50
 GSX-NS-88-3.05-50
 GSX-NS-88-3.05-50
 GSX-NS-88-3.05

 30
 GSX-NS-88-3.05-50
 GSX-NS-88-3.68
 1