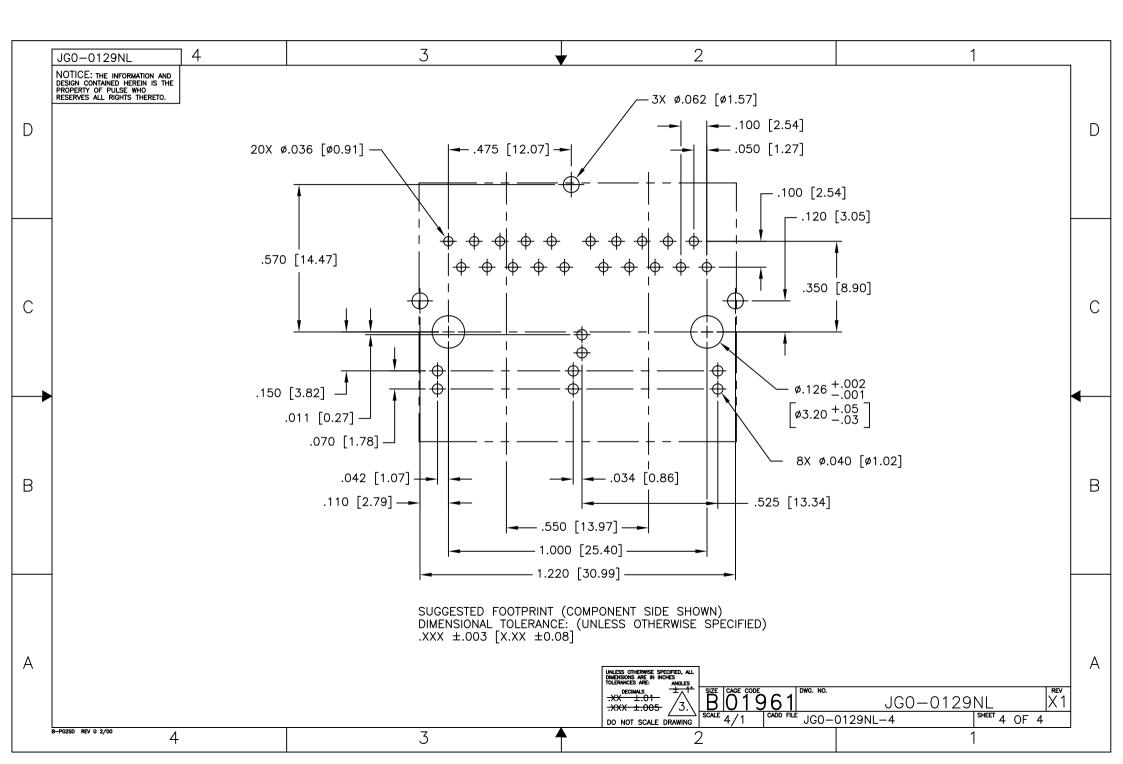

## **X-ON Electronics**

Largest Supplier of Electrical and Electronic Components

Click to view similar products for Modular Connectors / Ethernet Connectors category:

Click to view products by Pulse manufacturer:

Other Similar products are found below :

 RJE231881317T
 MP1010RX-1000
 MP44RX-1000
 GAX-3-66
 GAX-8-62
 93606-0253
 GD-A-44
 GDCX-PA-66-50
 GDCX-PN-64
 GDCX-PN-64

 PN-66
 GDCX-PN-66-50
 GDLX-A-66
 GDLX-A-88
 GDLX-N-66
 GDLX-S-88K
 GDTX-S-88-50
 GDX-PA-1010
 GLX-N 

 1010M-BLK
 GLX-S-88M-BLK
 GMX-N-1010
 GMX-S-1010
 GMX-S-66
 GMX-SMT2-N-1010
 GMX-SMT2-N-64-50
 GMX-SMT2-N-88

 GMX-SMT2-S6-88
 GMX-SMT4-N-88
 GPX-2-64
 GRT1-BT1-5
 GSGX-N-2-88
 GSX-NS2-88-3.05
 GSX-NS2-88-3.05-50
 GSX-NS-88-3.05-50
 GSX-NS-88-3.05-50
 GSX-NS-88-3.05

 30
 GSX-NS-88-3.05-50
 GSX-NS-88-3.68
 1-1