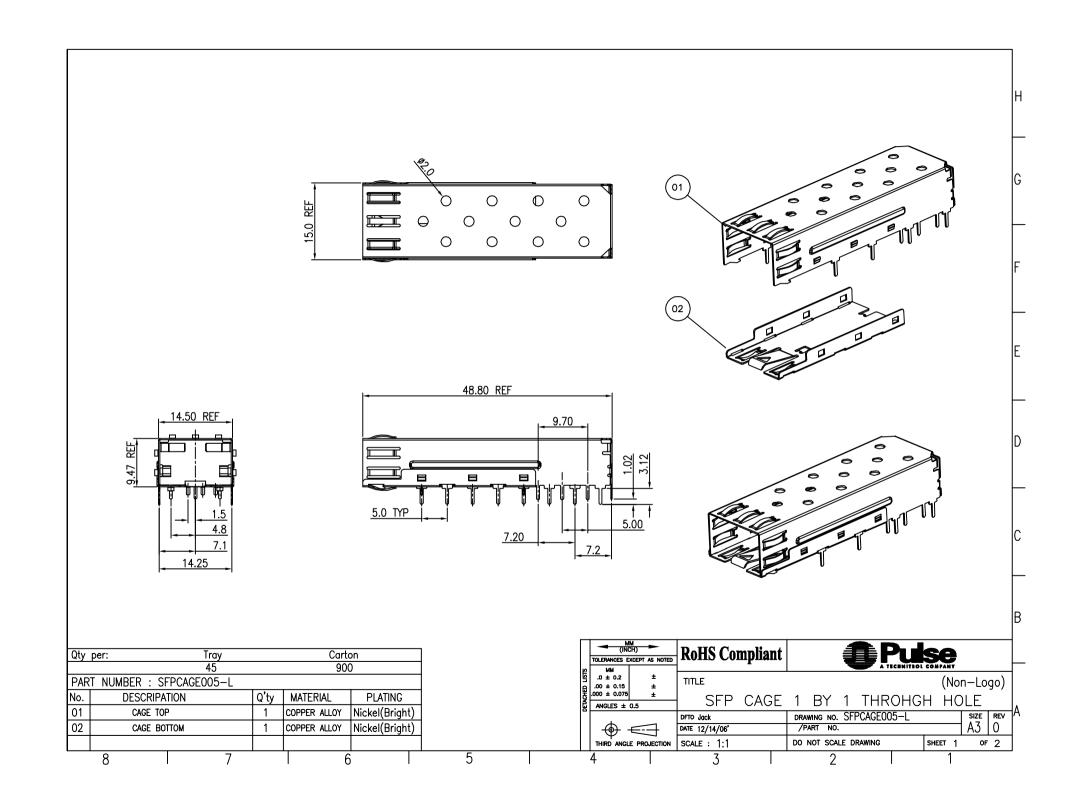

## **X-ON Electronics**

Largest Supplier of Electrical and Electronic Components

Click to view similar products for Modular Connectors / Ethernet Connectors category:

Click to view products by Pulse manufacturer:

Other Similar products are found below:

8949-H88/06BLKA/SN 74441-0010/BKN MP1010RX-1000 MP44RX-1000 PHP-6P6C-5 GAX-3-66 GAX-8-62 GDCX-PA-66-50 GDCX-PN-64 GDCX-PN-66 GDCX-PN-66 GDLX-A-66 GDLX-N-66 GDLX-S-66 GDLX-S-88K GDTX-S-88-50 GDX-PA-1010 GLX-N-1010M-BLK GLX-S-88M-BLK GMX-N-1010 GMX-S-1010 GMX-S-66 GMX-SMT4-N-88 GPX-2-64 GSGX-N-2-88 GSGX-N-4-88 GSX-NS2-88-3.05 GSX-NS2-88-3.05-50 GSX-NS-88-3.05-50 PT-108A-8C-UL PT-J951-8C PTS-J531-8CS-50UL 1-1775629-2 A-2014-0-4 GWLX-S-88-GR GWLX-S9-88-YG DC-1021-8-WH-6 1300530003 1324640-4 RJ11FTVC2G RJ11FTVC2N RJFTVX2SA1G 132764-001 1