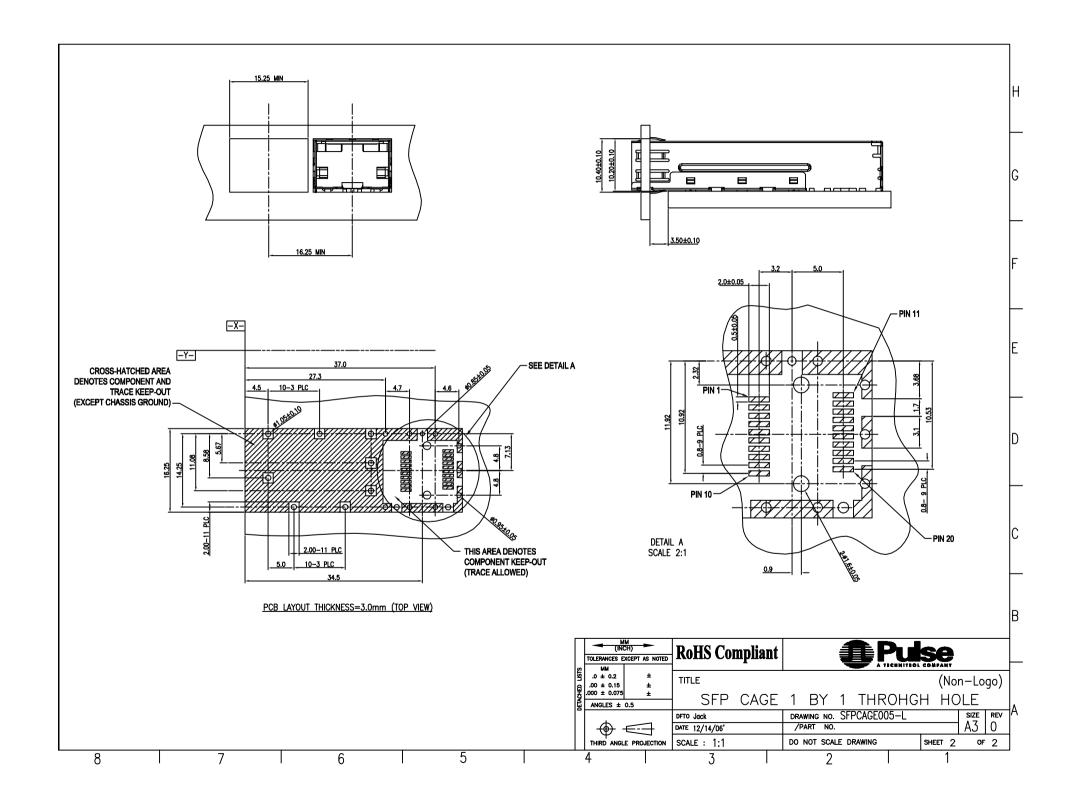

## **X-ON Electronics**

Largest Supplier of Electrical and Electronic Components

Click to view similar products for Modular Connectors / Ethernet Connectors category:

Click to view products by Pulse manufacturer:

Other Similar products are found below:

8949-H88/06BLKA/SN 74441-0010/BKN MP1010RX-1000 MP44RX-1000 PHP-6P6C-5 GAX-3-66 GAX-8-62 GDCX-PA-66-50 GDCX-PN-64 GDCX-PN-66 GDCX-PN-66 GDLX-A-66 GDLX-N-66 GDLX-S-66 GDLX-S-88K GDTX-S-88-50 GDX-PA-1010 GLX-N-1010M-BLK GLX-S-88M-BLK GMX-N-1010 GMX-S-1010 GMX-S-66 GMX-SMT4-N-88 GPX-2-64 GSGX-N-2-88 GSGX-N-4-88 GSX-NS2-88-3.05 GSX-NS2-88-3.05-50 GSX-NS-88-3.05-50 PT-108A-8C-UL PT-J951-8C PTS-J531-8CS-50UL 1-1775629-2 A-2014-0-4 GWLX-S-88-GR GWLX-S9-88-YG DC-1021-8-WH-6 1300530003 1324640-4 RJ11FTVC2G RJ11FTVC2N RJFTVX2SA1G 132764-001 141