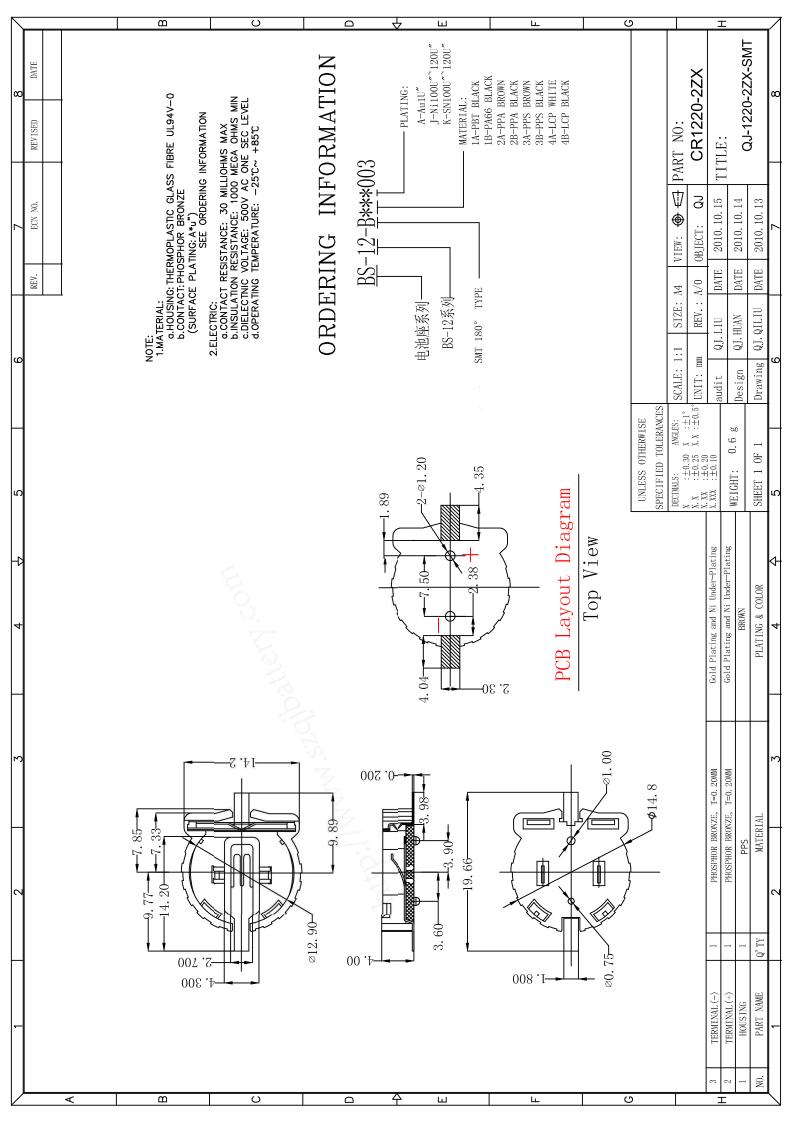

SMTU2450N-LF PDSN-11-D 799-2007 BH44AAB BH48DL BH8000 MY-2430-01-R BS-16-B4AA006-R BS-24-B4AA016-R BS-08-B2AA025-R MY-FJ-113LM-R BS-12-B3AA003-R CR1220-2ZX MY-1220-06X 101 3035 1025 1027 103 1060 1063 1065 D3