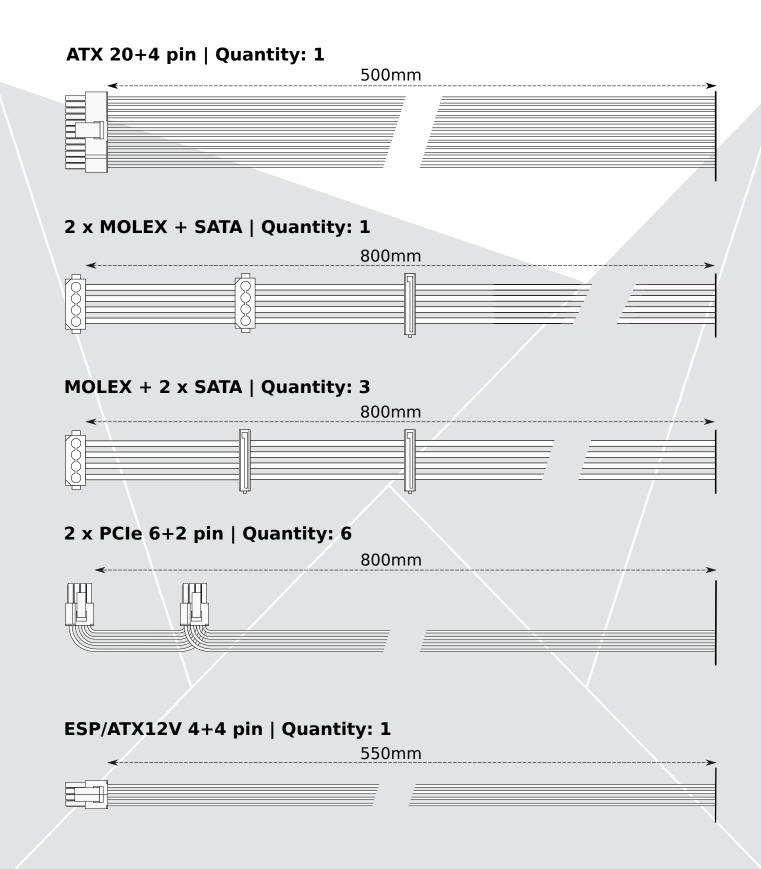

## Connectors and cable listing

ATX Power Supply Bitcoin Miner

MODEL: 50345, 50146, 50147, 50344, 50144





#### ATX Power Supply 1000W 80 Plus Gold | Bitcoin Miner







#### ATX Power Supply 1250W 80 Plus Gold | Bitcoin Miner







#### ATX Power Supply 1600W 80 Plus Gold | Bitcoin Miner







# ATX Power Supply 2000W 80 Plus Gold | Bitcoin Miner







### ATX Power Supply 2000W 80 Plus Gold | Bitcoin Miner



#### **X-ON Electronics**

Largest Supplier of Electrical and Electronic Components

Click to view similar products for Switching Power Supplies category:

Click to view products by **QOLTEC** manufacturer:

Other Similar products are found below:

70841011 73-551-0005 AAD600S-4-OP R22095 HWS50A-5/RA KD0204 9021 S-15F-12 LDIN100150 LPM000-BBAR-01 LPX17S-C EVS57-10R6/R FDC40-24S12 FP80 FRV7000G 22929 CQM1IA121 40370121900 VI-PU22-EXX 40370121910 LDIN5075 432703037161 WRB01X-U LPX140-C 08-30466-1040G 09-160CFG 70841004 70841025 VPX3000-CBL-DC