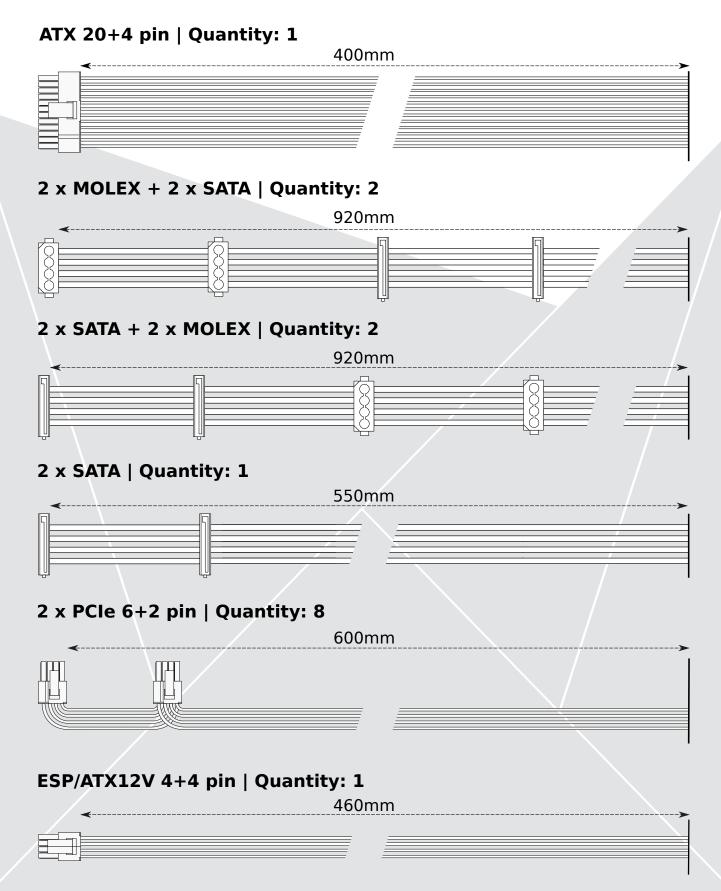

## Connectors and cable listing

ATX Power Supply Bitcoin Miner

MODEL: 50345, 50146, 50147, 50344, 50144





#### ATX Power Supply 1000W 80 Plus Gold | Bitcoin Miner







#### ATX Power Supply 1250W 80 Plus Gold | Bitcoin Miner







#### ATX Power Supply 1600W 80 Plus Gold | Bitcoin Miner







# ATX Power Supply 2000W 80 Plus Gold | Bitcoin Miner







### ATX Power Supply 2000W 80 Plus Gold | Bitcoin Miner



#### **X-ON Electronics**

Largest Supplier of Electrical and Electronic Components

Click to view similar products for Switching Power Supplies category:

Click to view products by **QOLTEC** manufacturer:

Other Similar products are found below:

70841011 73-551-0005 AAD600S-4-OP R22095 HWS50A-5/RA KD0204 9021 S-15F-12 LDIN100150 LPM000-BBAR-01 LPX17S-C EVS57-10R6/R FDC40-24S12 FP80 FRV7000G 22929 CQM1IA121 40370121900 VI-PU22-EXX 40370121910 LDIN5075 432703037161 WRB01X-U LPX140-C 08-30466-1040G 09-160CFG 70841004 70841025 VPX3000-CBL-DC LPM000-BBAR-05 LPM000-BBAR-08 LPM124-OUTA1-48 LPM000-BBAR-07 LPM109-OUTA1-10 LPM616-CHAS 08-30466-1055G 08-30466-2175G DMB-EWG TVQF-1219-18S 6504-226-2101 CQM1IPS01 XPFM201A+ MAP80-4000G L