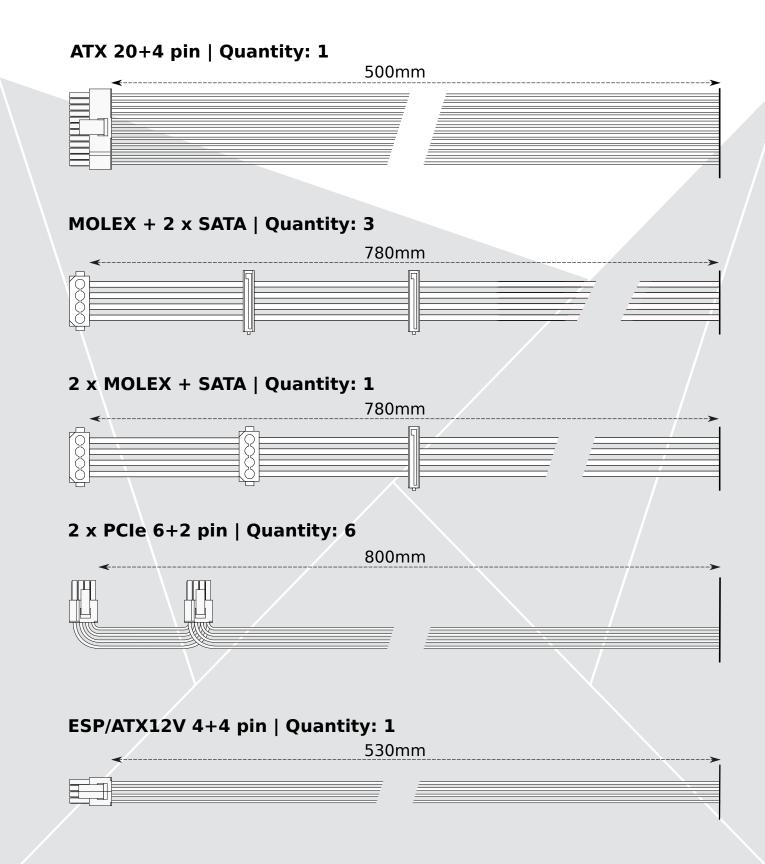

## Connectors and cable listing

ATX Power Supply Bitcoin Miner

MODEL: 50345, 50146, 50147, 50344, 50144





#### ATX Power Supply 1000W 80 Plus Gold | Bitcoin Miner







#### ATX Power Supply 1250W 80 Plus Gold | Bitcoin Miner







#### ATX Power Supply 1600W 80 Plus Gold | Bitcoin Miner







# ATX Power Supply 2000W 80 Plus Gold | Bitcoin Miner







### ATX Power Supply 2000W 80 Plus Gold | Bitcoin Miner



#### **X-ON Electronics**

Largest Supplier of Electrical and Electronic Components

Click to view similar products for Switching Power Supplies category:

Click to view products by **QOLTEC** manufacturer:

Other Similar products are found below:

70841011 73-551-0005 AAD600S-4-OP R22095 HWS50A-5/RA KD0204 9021 S-15F-12 LDIN100150 LPM000-BBAR-01 LPX17S-C EVS57-10R6/R FDC40-24S12 FP80 FRV7000G 22929 CQM1IA121 40370121900 VI-PU22-EXX 40370121910 LDIN5075 432703037161 WRB01X-U LPX140-C 08-30466-1040G 09-160CFG 70841004 70841025 VPX3000-CBL-DC LPM000-BBAR-05 LPM000-BBAR-08 LPM124-OUTA1-48 LPM000-BBAR-07 LP