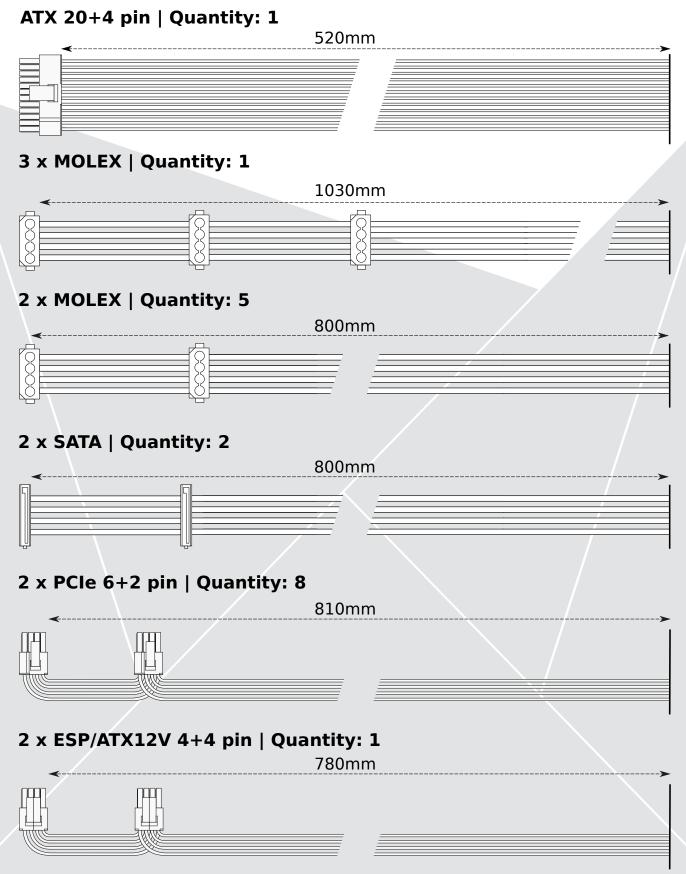

# ATX Power Supply 2000W 80 Plus Gold | Bitcoin Miner

### ATX Power Supply 2000W 80 Plus Gold | Bitcoin Miner