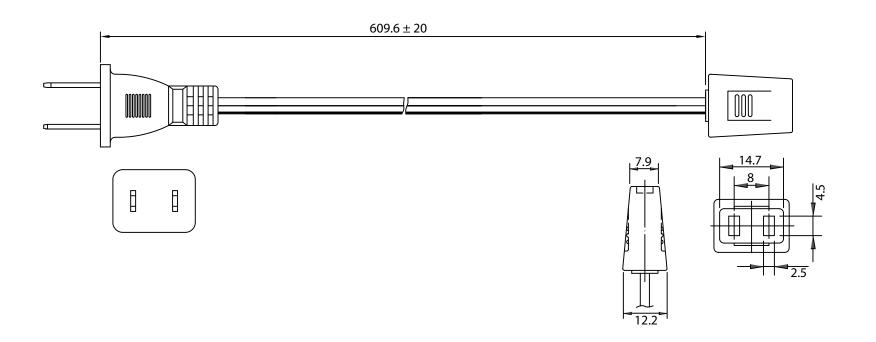

## NOTES:

1. RATING: 10A 125V

2. PLUG: NEMA 1-15P

3. CORDAGE: SPT-1, 18AWG/2C, 105°C

4. CORD LENGTH: 609.6mm

5. APPROVALS: UL, cUL

6. RoHS COMPLIANT

| Dim<br>range | Tolerance<br>+/- | +/- FAN-S DIVISION                         |                |                 |  |  |
|--------------|------------------|--------------------------------------------|----------------|-----------------|--|--|
| (mm)         | (mm)             |                                            |                |                 |  |  |
| 0-1          | 0.15             | Description:<br>FAN CORD W/ NEMA 1-15 PLUG |                |                 |  |  |
| 1-6          | 0.20             |                                            |                |                 |  |  |
| 6-18         | 0.30             |                                            | UNIT: mm       | DEV. C          |  |  |
| 18-50        | 0.50             |                                            | ONIT: MM       | REV: C          |  |  |
| 50-120       | 0.70             | Drawn / Date                               | Checked / Date | Approved / Date |  |  |
| 120-250      | 0.90             | S.CHEN                                     | 09-22-99       | JJH / 09-22-99  |  |  |
| 250-500      | 1.20             | 09-22-99                                   | 0, 22 ),       | 33.17 07 22 77  |  |  |