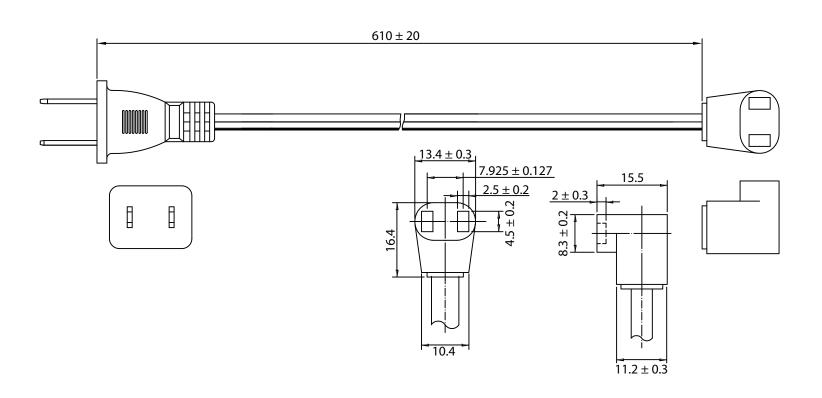

## NOTES:

RATING: 10A 125V
PLUG: NEMA 1-15P

3. CORDAGE: SPT-1, 18AWG/2C, 105°C

CORD LENGTH: 610mm
APPROVALS: UL, cUL

6. RoHS COMPLIANT

## **CONTROLLED**

| Dim<br>range | Tolerance<br>+/- | Qualtek Electronics Corp.<br>FAN-S DIVISION           |                 |                 |  |
|--------------|------------------|-------------------------------------------------------|-----------------|-----------------|--|
| (mm)         | (mm)             | Part Number: 07190-SP024 Compliant                    |                 |                 |  |
| 0-1          | 0.15             | Description:<br>FAN CORD FEMALE 90° W/ NEMA 1-15 PLUG |                 |                 |  |
| 1-6          | 0.20             |                                                       |                 |                 |  |
| 6-18         | 0.30             |                                                       | UNIT: mm        | DEV D           |  |
| 18-50        | 0.50             |                                                       | UNII: mm REV. D |                 |  |
| 50-120       | 0.70             | Drawn / Date                                          | Checked / Date  | Approved / Date |  |
| 120-250      | 0.90             | B.Zhang                                               | 10-18-02        | JJH / 10-18-02  |  |
| 250-500      | 1.20             | 10-18-02                                              |                 |                 |  |